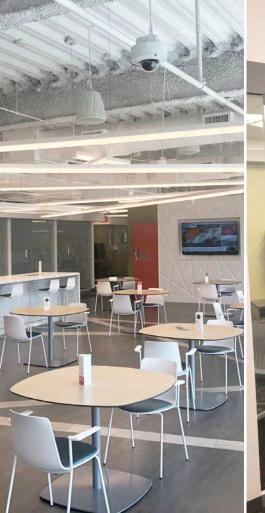

## Property Highlights

Fitness center with showers and lockers, putting green, 600 seat amphitheater on-site Cafe & coffee bar and conferencing space located in Two Franklin Park

Sublease term expires

July 31, 2025

# 4th Floor

- 28 offices
- 118 work stations
- Multiple conference rooms, huddle rooms, and phone rooms