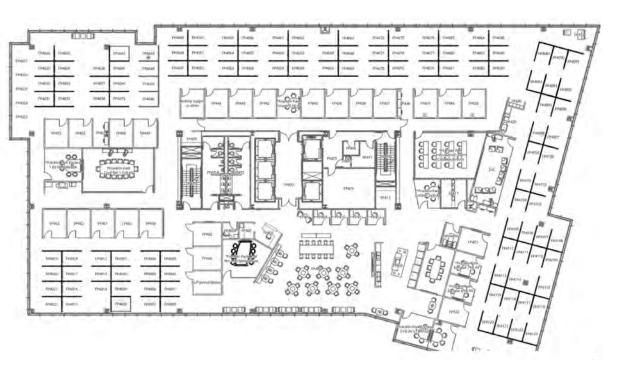

# **FLOOR PLAN**

# 4th Floor

- 28 offices
- 118 work stations
- Multiple conference rooms, huddle rooms, and phone rooms