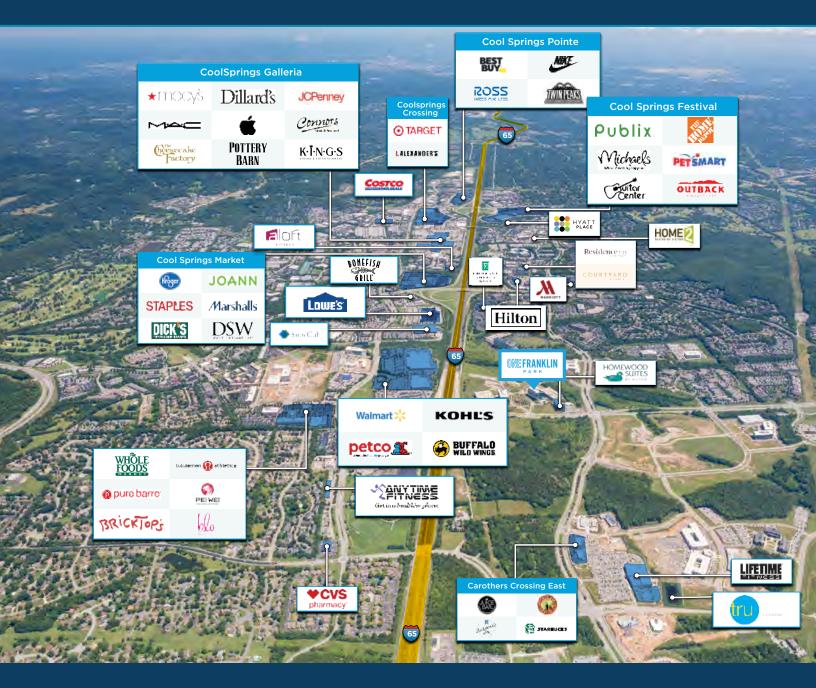

#### FOR SUBLEASE Entire 4th Floor | 28,223 SF

# FRANKLIN, TN

# **PROPERTY HIGHLIGHTS**

28,233 SF

Entire 4th Floor Furniture available LEED Silver

Available Immediately

Certified Building

## Property Highlights

Fitness center with showers and lockers, putting green, 600 seat amphitheater on-site Cafe & coffee bar and conferencing space located in Two Franklin Park

Sublease term expires

July 31, 2025

Potential direct lease available with Landlord

# 5 / 1,000 Parking Ratio in

Structured Garage Plus exclusive use of 61 additional surface parking spaces on-site

# 10 Story

Building 272,720 Total SF









# **FLOOR PLAN**

# 4th Floor

- 28 offices
- 118 work stations
- Multiple conference rooms, huddle rooms, and phone rooms



### **AREA AMENITIES**



#### CONTACT

JIM SMITH, SIOR Executive Director +1 615 301 2830 jim.smith@cushwake.com

©2021 Cushman & Wakefield. All rights reserved. The material in this presentation has been prepared solely for information purposes, and is strictly confidential. Any disclosure, use, copying or circulation of this presentation (or the information contained within it) is strictly prohibited, unless you have obtained Cushman & Wakefield's prior written consent. The views expressed in this presentation are the views of the author and do not necessarily reflect the views of Cushman & Wakefield. Neither this presentation nor any part of it shall form the basis of, or be relied upon in connection with any offer, or act as an inducement to enter into any contract or commitment whatsoever. NO REPRESENTATION