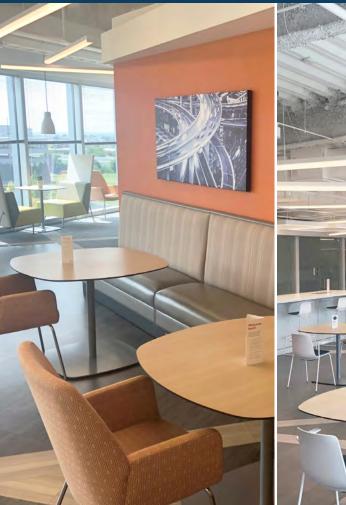

## Property Highlights

Fitness center with showers and lockers, putting green, 600 seat amphitheater on-site Cafe & coffee bar and conferencing space located in Two Franklin Park

Sublease term expires

July 31, 2025

# 4th Floor

- 28 offices
- 118 work stations
- Multiple conference rooms, huddle rooms, and phone rooms