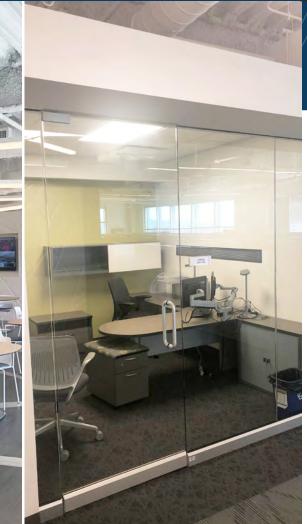

# 4th Floor

- 28 offices
- 118 work stations
- Multiple conference rooms, huddle rooms, and phone rooms