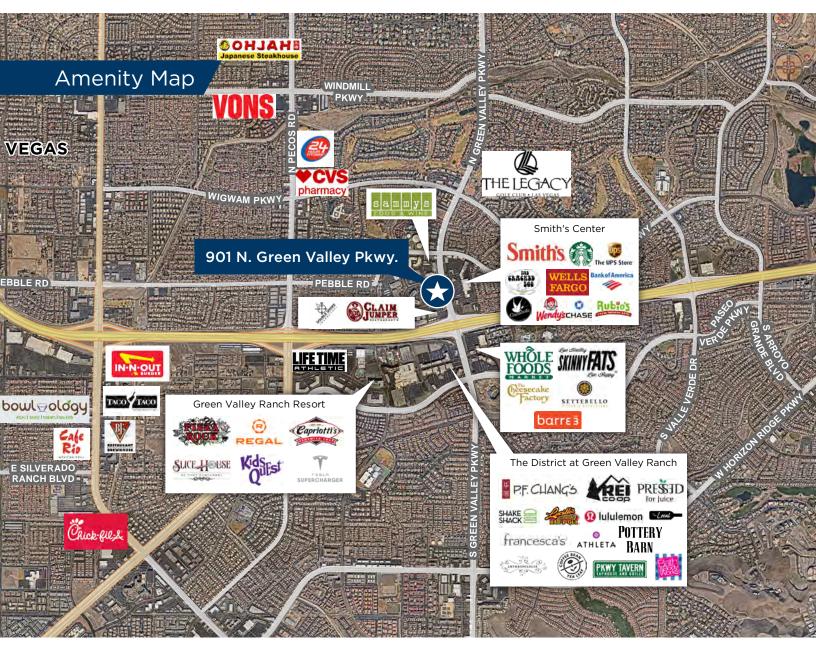

#### **PROPERTY HIGHLIGHTS**

- » Class-A building
- » Covered parking spaces available
- » Parking: 4:1,000
- » Recently renovated

Amenities within a 1/4 mile radius include; Smith's Shopping Center, numerous quick-serve and dine-in restaurants, The District shopping/dining, Green Valley Ranch Hotel/Casino, and Lifetime Athletic.