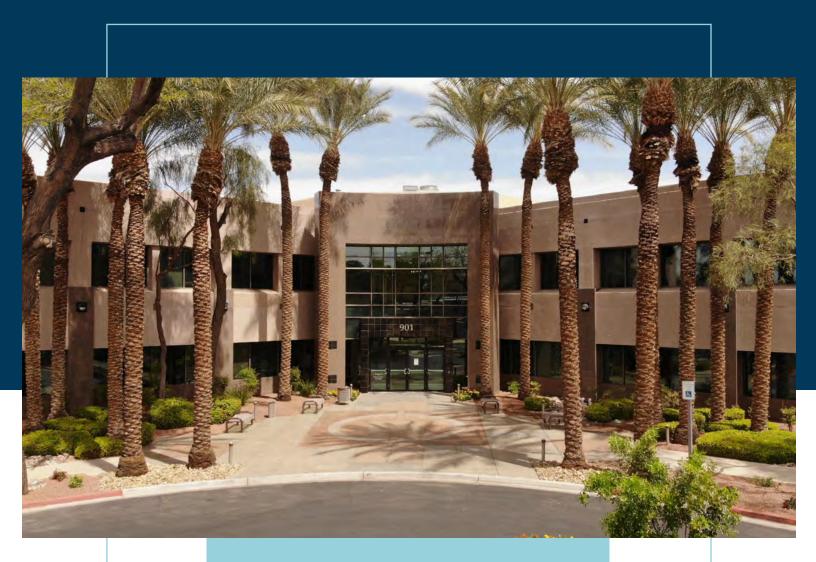

## 1,308 to 9,626 SF

Office Space Available for Lease

ocated within Green Valley Corporate Center, Henderson's central business district - ideally located for companies desiring visibility off a major roadway. Easy access to Interstate 215 makes for convenient commutes employees and clients will appreciate. The 2-story Class A building has an attractive exterior with mature landscaping and an impressive lobby which was recently renovated.

#### **PROPERTY HIGHLIGHTS**

- » Class-A building
- » Covered parking spaces available
- » Parking: 4:1,000
- » Recently renovated

Amenities within a 1/4 mile radius include; Smith's Shopping Center, numerous quick-serve and dine-in restaurants, The District shopping/dining, Green Valley Ranch Hotel/Casino, and Lifetime Athletic.