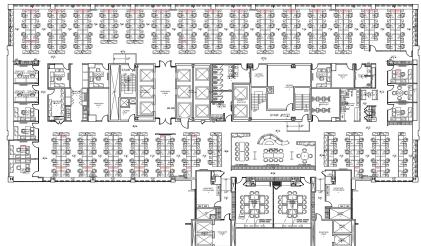

**WBS** 

# FOR SUBLEASE

\$315 GIFT CARD WITH TOUR OF SPACE

# UBS TONER 315 DEADERICK ST

# **PROPERTY HIGHLIGHTS**

### 39,164 SF

3rd Floor - 19,582 rsf 6th Floor - 19,582 rsf Furniture available

### Available Immediately

Flexible sublease term through

May 31, 2029 May 31, 2034

### **On-Site Amenities**





### **FLOOR PLAN**

### 3rd Floor



### 6th Floor



## **AREA AMENITIES**

#### 

- 1. JEFF RUBY'S STEAKHOUSE
- 2. THE DISTRICT BAR & KITCHEN
- 3. GRAY & DUDLEY
- 4. BLACK RABBIT
- 5. DADDY'S DOGS
- 6. VATOS TACOS
- 7. SICILIAN PIZZA
- 8. ELLINGTON'S
- 9. KHAN'S MONGOLIAN BBQ
- 10. BOWTIE BARISTA
- 11. MANNY'S HOUSE OF PIZZA
- 12. J.GUMBOS
- 13. AJORA KITCHEN14 417 UNION
- 14. 417 UNION 15 FROTHY MC
- FROTHY MONKEY
  WOOLWORTH'S ON FIFTH
- 17. RAE'S SANDWICH SHOPPE
- 18. PUCKETT'S RESTAURANT
- 19. CHURCH & UNION
- 20. STARBUCK'S
- 21. DEACON'S NEW SOUTH
- 22. CHILE BURRITO
- 23. KWENCH JUICE CAFE
- 24. RISE NASHVILLE
- 25. CORNER PUB
- 26. ANOTHER BROKEN EGG CAFE
- 27. RADIZIO GRILL
- 28. THE OLD SPAGHETTI FACTORY
- 29. THE STILLERY
- 30. 501 COMMERCE FOOD HALL
- 31. MELLOW MUSHROOM
- 32. TRATTORIA II MULINO
- 33. MERCHAN