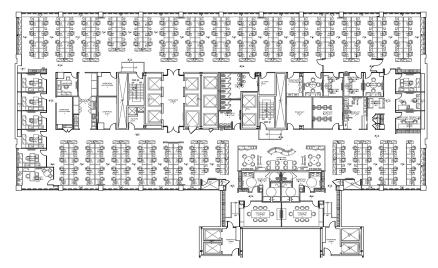

**WBS** 

# FOR SUBLEASE

\$315 GIFT CARD WITH TOUR OF SPACE

# UBS TONER 315 DEADERICK ST

# **PROPERTY HIGHLIGHTS**

### 39,164 SF

3rd Floor - 19,582 rsf 6th Floor - 19,582 rsf Furniture available

### Available Immediately

Flexible sublease term through

May 31, 2029 May 31, 2034

### **On-Site Amenities**





### **FLOOR PLAN**

### 3rd Floor



### 6th Floor



## **AREA AMENITIES**

#### 

- 1. JEFF RUBY'S STEAKHOUSE
- 2. THE DISTRICT BAR & KITCHEN
- 3. GRAY & DUDLEY
- 4. BLACK RABBIT
- 5. DADDY'S DOGS
- 6. VATOS TACOS
- 7. SICILIAN PIZZA
- 8. ELLINGTON'S
- 9. KHAN'S MONGOLIAN BBQ
- 10. BOWTIE BARISTA
- 11. MANNY'S HOUSE OF PIZZA
- 12. J.GUMBOS
- 13. AJORA KITCHEN14 417 UNION
- 14. 417 UNION 15 FROTHY MC
- FROTHY MONKEY
  WOOLWORTH'S ON FIFTH
- 17. RAE'S SANDWICH SHOPPE
- 18. PUCKETT'S RESTAURANT
- 19. CHURCH & UNION
- 20. STARBUCK'S
- 21. DEACON'S NEW SOUTH
- 22. CHILE BURRITO
- 23. KWENCH JUICE CAFE
- 24. RISE NASHVILLE
- 25. CORNER PUB
- 26. ANOTHER BROKEN EGG CAFE
- 27. RADIZIO GRILL
- 28. THE OLD SPAGHETTI FACTORY
- 29. THE STILLERY
- 30. 501 COMMERCE FOOD HALL
- 31. MELLOW MUSHROOM
- 32. TRATTORIA II MULINO
- 33. MERCHANTS
- 34. LOSERS B