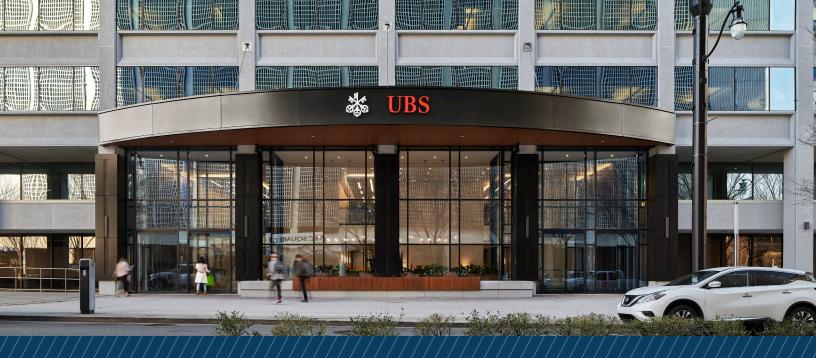

**WBS** 

# FOR SUBLEASE

\$315 GIFT CARD WITH TOUR OF SPACE

# UBS TONER 315 DEADERICK ST

# **PROPERTY HIGHLIGHTS**

### 39,164 SF

3rd Floor - 19,582 rsf 6th Floor - 19,582 rsf Furniture available

### Available Immediately

Flexible sublease term through

May 31, 2029 May 31, 2034

### **On-Site Amenities**





### **FLOOR PLAN**

### 3rd Floor



### 6th Floor



## **AREA AMENITIES**

#### 

- 1. JEFF RUBY'S STEAKHOUSE
- 2. THE DISTRICT BAR & KITCHEN
- 3. GRAY & DUDLEY
- 4. BLACK RABBIT
- 5. DADDY'S DOGS
- 6. VATOS TACOS
- 7. SICILIAN PIZZA
- 8. ELLINGTON'S
- 9. KHAN'S MONGOLIAN BBQ
- 10. BOWTIE BARISTA
- 11. MANNY'S HOUSE OF PIZZA
- 12. J.GUMBOS
- 13. AJORA KITCHEN14 417 UNION
- 14. 417 UNION 15 FROTHY MC
- FROTHY MONKEY
  WOOLWORTH'S ON FIFTH
- 17. RAE'S SANDWICH SHOPPE
- 18. PUCKETT'S RESTAURANT
- 19. CHURCH & UNION
- 20. STARBUCK'S
- 21. DEACON'S NEW SOUTH
- 22. CHILE BURRITO
- 23. KWENCH JUICE CAFE
- 24. RISE NASHVILLE
- 25. CORNER PUB
- 26. ANOTHER BROKEN EGG CAFE
- 27. RADIZIO GRILL
- 28. THE OLD SPAGHETTI FACTORY
- 29. THE STILLERY
- 30. 501 COMMERCE FOOD HALL
- 31. MELLOW MUSHROOM
-