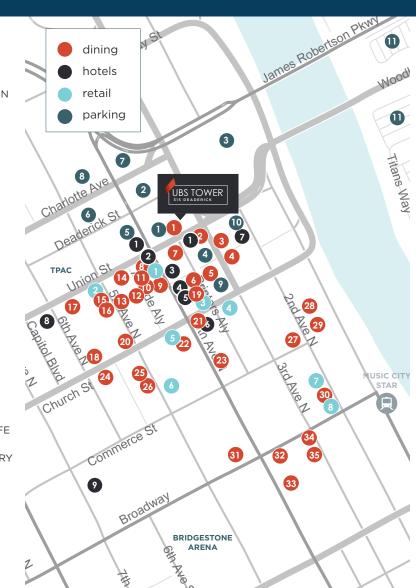

## **AREA AMENITIES**

#### 

- 1. JEFF RUBY'S STEAKHOUSE
- 2. THE DISTRICT BAR & KITCHEN
- 3. GRAY & DUDLEY
- 4. BLACK RABBIT
- 5. DADDY'S DOGS
- 6. VATOS TACOS
- 7. SICILIAN PIZZA
- 8. ELLINGTON'S
- 9. KHAN'S MONGOLIAN BBQ
- 10. BOWTIE BARISTA
- 11. MANNY'S HOUSE OF PIZZA
- 12. J.GUMBOS
- 13. AJORA KITCHEN14 417 UNION
- 14. 417 UNION 15 FROTHY MC
- FROTHY MONKEY
  WOOLWORTH'S ON FIFTH
- 17. RAE'S SANDWICH SHOPPE
- 18. PUCKETT'S RESTAURANT
- 19. CHURCH & UNION
- 20. STARBUCK'S
- 21. DEACON'S NEW SOUTH
- 22. CHILE BURRITO
- 23. KWENCH JUICE CAFE
- 24. RISE NASHVILLE
- 25. CORNER PUB
- 26. ANOTHER BROKEN EGG CAFE
- 27. RADIZIO GRILL
- 28. THE OLD SPAGHETTI FACTORY
- 29. THE STILLERY
- 30. 501 COMMERCE FOOD HALL
- 31. MELLOW MUSHROOM
- 32. TRATTORIA II MULINO
- 33. MERCHANTS
- 34. LOSERS BAR & GRILL

### 

- 1. DOUBLETREE HILTON
- 2. FAIRLANE
- 3. BOBBY
- 4. DREAM
- 5. NOELLE
- 6. COURTYARD MARRIOTT
- 7. 21C MUSEUM HOTEL
- 8. THE HERMITAGE
- 9. RENAISSANCE

#### **RETAIL**

- 1. THE ARCADE
- 2. BAROQUE GIFTS
- 3. CORNER MARKET
- 4. FIRE FINCH BOUTIQUE
- 5. MODERN TROUSSEAU
- BLUSH BOUTIQUE
  MARKET STREET
- MERCANTILE 8. NASHVILLE LIMITED

#### PARKING

- 1. UBS TOWER
- 2. PUBLIC SQUARE PARKING
- 3. METRO COURTHOUSE/ PUBLIC SQUARE PARKING
- 4. NCB GARAGE
- 5. DOUBLETREE GARAGE
- 6. ST. MARY'S CATH. LOT
- 7. COURT LOT
- 8. MUSIC CITY CENTRAL GRG.
- 9. PRINTERS ALLEY GARAGE
- 10. WASHINGTON SQUARE
- 11. NISSAN STADIUM LOTS