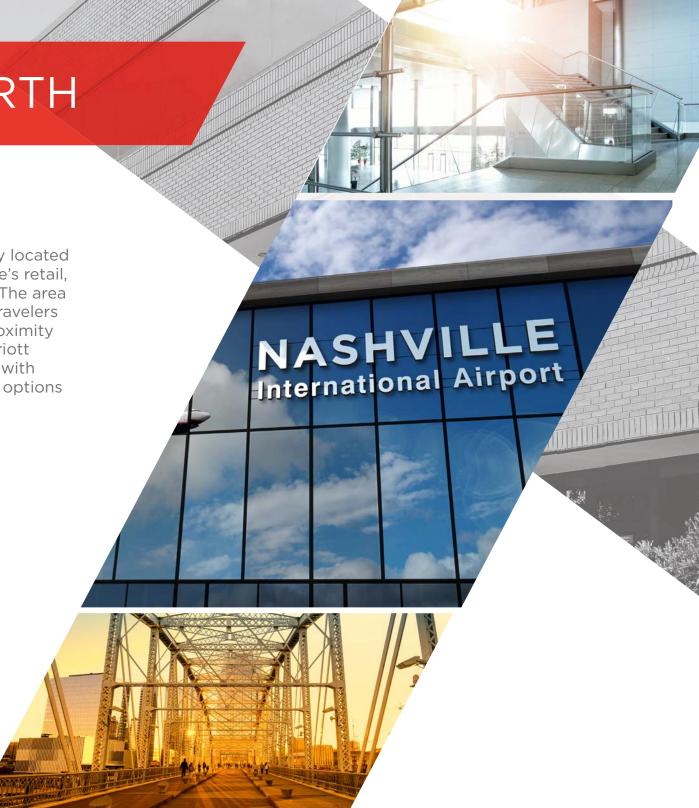

## AIRPORT NORTH

The Airport North submarket is a well-established corporate hub conveniently located minutes away from downtown Nashville's retail, restaurant and entertainment options. The area boasts several amenities for business travelers including premium hotels and close proximity to convention facilities. The 4-star Marriott can accomodate business and tourism with conference and meeting rooms, dining options and quick access to the airport.

### **LOCATION**

- 5 Minutes to Int'l Airport
- 5 Minutes to Downtown
- 5 Minutes to I-40
- Excellent accessibility