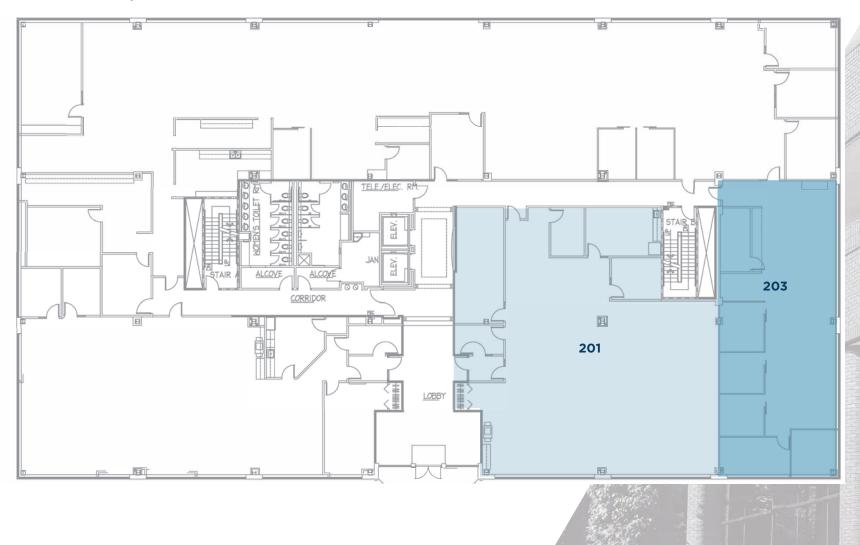

### FLOOR PLAN

**Suite 201** - 4 174 SF **Suite 203** - 2,350 SF

**Suite 300** - 8,619 SF