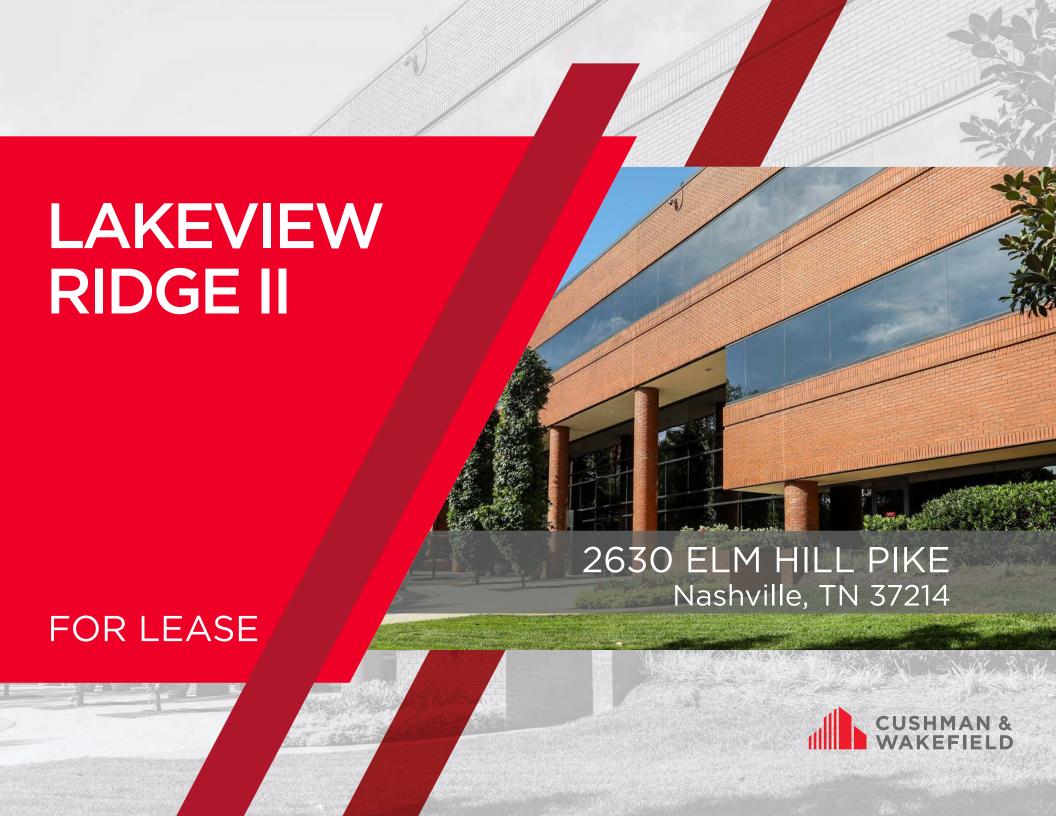

# PROPERTY HIGHLIGHTS

#### **BUILDING SPECIFICATIONS**

- 62,246 SF
- Three floors
- Built in 1998
- 4.7/1,000 parking

#### SUSTAINABILITY FEATURES

- · High efficiency lighting
- Water conservation fixtures
- High-efficiency HCAV drives
- Energy management system

### PROPERTY HIGHLIGHTS

# SPACE FEATURES / AMENITIES

- Lakeside boardwalk
- Lush landscaping
- · Ample parking
- · Pavillion with seating
- Close to banks, hotels and dining



## AIRPORT NORTH

The Airport North submarket is a well-established corporate hub conveniently located minutes away from downtown Nashville's retail, restaurant and entertainment options. The area boasts several amenities for business travelers including premium hotels and close proximity to convention facilities. The 4-star Marriott can accomodate