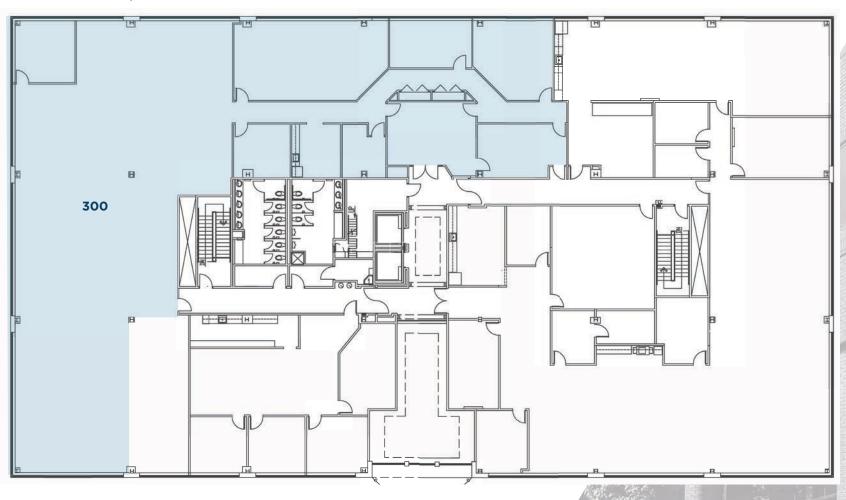

### FLOOR PLAN

**Suite 201** - 4 174 SF **Suite 203** - 2,350 SF

**Suite 300** - 8,619 SF