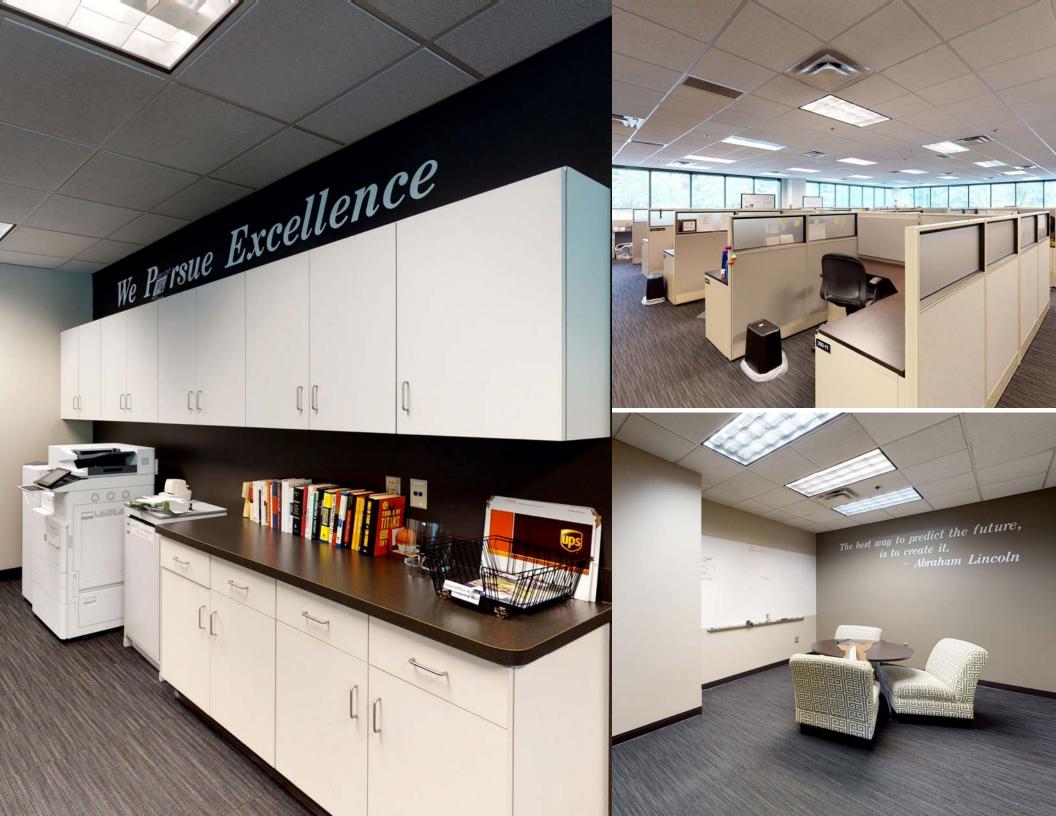

# PROPERTY HIGHLIGHTS

# SPACE FEATURES / AMENITIES

- Lakeside boardwalk
- Lush landscaping
- · Ample parking
- · Pavillion with seating
- Close to banks, hotels and dining