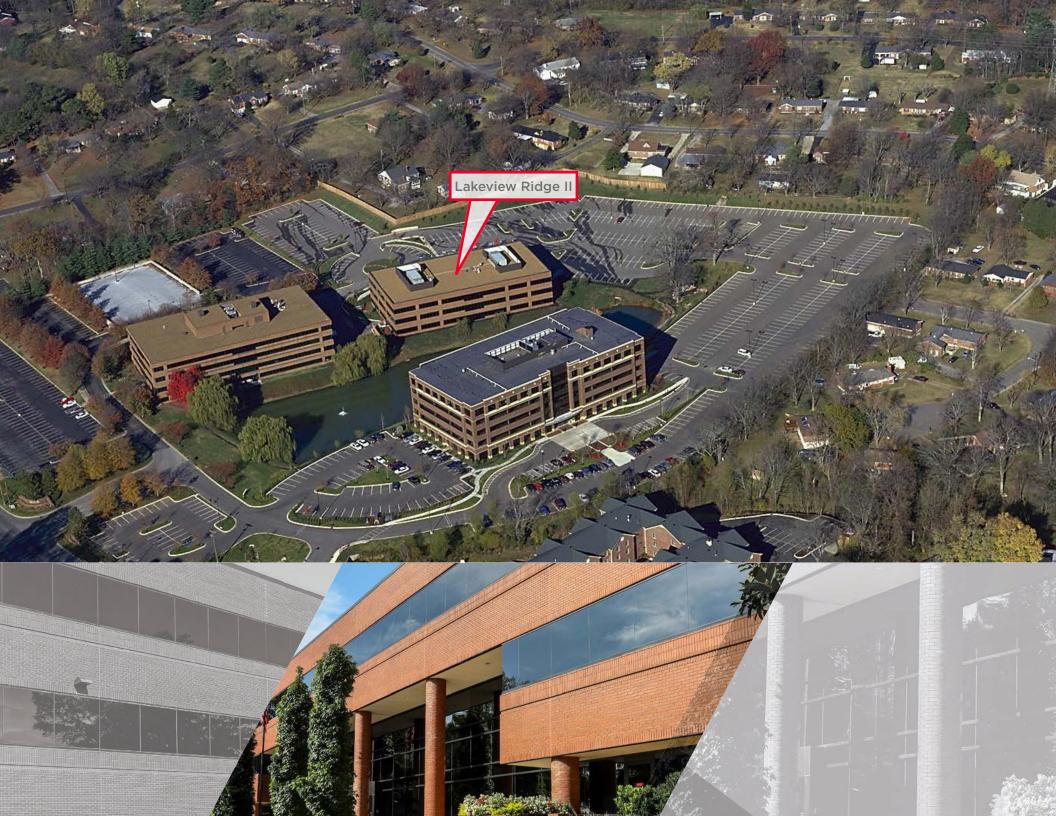

ency HCAV drives
- Energy management system

### PROPERTY HIGHLIGHTS

# SPACE FEATURES / AMENITIES

- Lakeside boardwalk
- Lush landscaping
- · Ample parking
- · Pavillion with seating
- Close to banks, hotels and dining



## AIRPORT NORTH

The Airport North submarket is a well-established corporate hub conveniently located minutes away from downtown Nashville's retail, restaurant and entertainment options. The area boasts several amenities for business travelers including premium hotels and close proximity to convention facilities. The 4-star Marriott can accomodate business and tourism with conference and meeting rooms, dining options and quick access to the airport.

### **LOCATION**

- 5 Minutes to Int'l Airport
- 5 Minutes to Downtown
- 5 Minutes to I-40
- Excellent accessibility







### FLOOR PLAN

**Suite 201** - 4 174 SF **Suite 203** - 2,350 SF



**Suite 300** - 8,619 SF