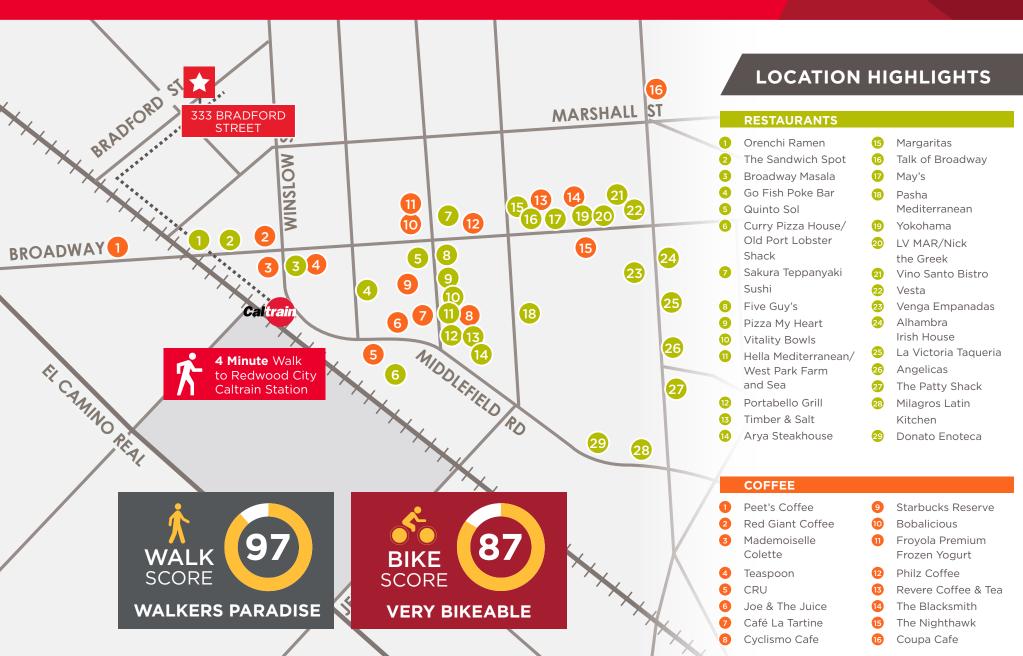

#### PROPERTY HIGHLIGHTS

- Downtown Redwood City location close to transportation, restaurants and amenities
- Walk 2 blocks to Caltrain Baby Bullet
- Recently renovated building with free access to common area conference room
- · Fiber internet connection
- 3/1,000 parking included