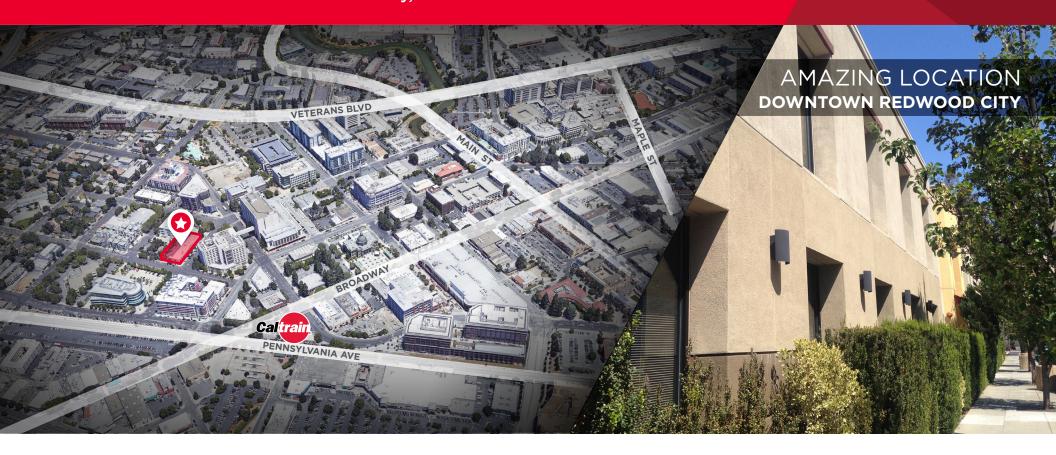

#### PROPERTY HIGHLIGHTS

- Downtown Redwood City location close to transportation, restaurants and amenities
- Walk 2 blocks to Caltrain Baby Bullet
- Recently renovated building with free access to common area conference room
- · Fiber internet connection
- 3/1,000 parking included