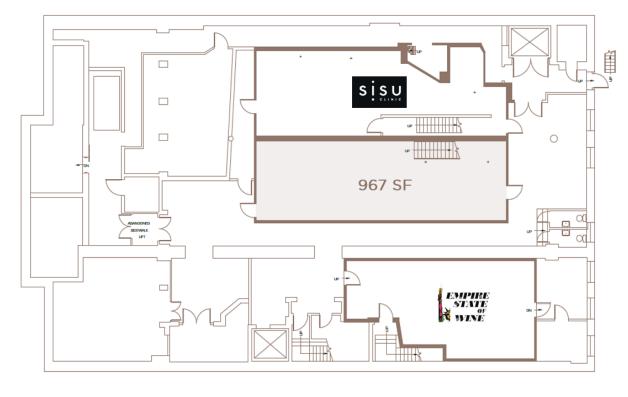

IRON DISTRICT
BETWEEN FIFTH & SIXTH AVENUES





GROUND FLOOR 2,347 SF

LOWER LEVEL 967 SF

TOTAL 3,314 SF

FRONTAGE: 20' of frontage on 23rd Street

**CEILING HEIGHT: 15'3"** 

POSSESSION: Immediate

**ASKING RENT:** Upon Request

NEIGHBORS: Eataly, Home Depot, Trader Joe's, Shake Shack, Madison Square Park, Rumble, PC Richard & Son, Life-Time Fitness, Best Buy, Empire State of Wine, Sisu Clinic, Starbucks, Mangia, The Lego Store, Lenwich, Best Buy, Iululemon, City MD & more

#### **COMMENTS:**

- White-box condition
- HVAC system installed
- Dry use preferred
- High ceilings & column free retail space
- Steps from Madison Square Park, the Flatiron Building, 23<sup>rd</sup> Street PATH & 23<sup>rd</sup> Street Subway Stations





### FLOORPLANS

### **GROUND FLOOR**



#### LOWER LEVEL





23<sup>RD</sup> STREET



## PROPERTY PHOTOS









### AREA MAP









# 61 W 23RD STREET

61W23

FLATIRON DISTRICT
BETWEEN FIFTH & SIXTH AVENUES

Kenji Ota

kenji.ota@cushwake.com 212 841 5909

Neil Seth

neil.seth@cushwake.com 212 841 5063

Kathryn Cruz

kathryn.cruz@cushwake.com 212 660 7766

Jennifer Konefsky

jennifer.konefsky@cushwake.com 212 698 2608

Cafe

©2023 Cushman & Wakefield. All rights reserved. The information contained in this communication is strictly confidential. This information has been obtained from sources believed to be reliable but has not been verified. NO WARRANTY OR REPRESENTATION, EXPRESS OR IMPLIED, IS MADE AS TO THE CONDITION OF THE PROPERTY (OR PROPERTIES) REFERENCED HEREIN OR AS TO THE ACCURACY OR COMPLETENESS OF THE INFORMATION CONTAINED HEREIN,