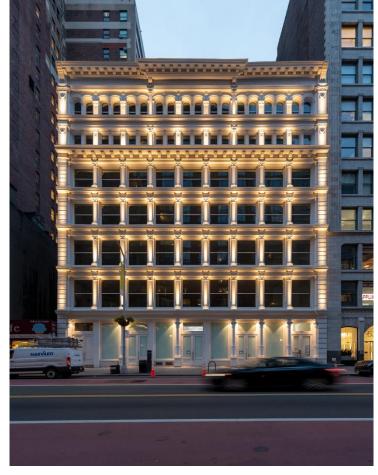

## PROPERTY PHOTOS

#### **COMMENTS:**

- White-box condition
- HVAC system installed
- Dry use preferred
- High ceilings & column free retail space
- Steps from Madison Square Park, the Flatiron Building, 23<sup>rd</sup> Street PATH & 23<sup>rd</sup> Street Subway Stations