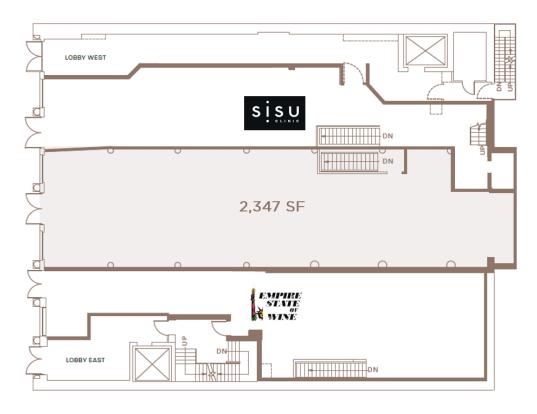

D STREET</sup>

FLATIRON DISTRICT
BETWEEN FIFTH & SIXTH AVENUES





GROUND FLOOR 2,347 SF

LOWER LEVEL 967 SF

TOTAL 3,314 SF

FRONTAGE: 20' of frontage on 23rd Street

**CEILING HEIGHT: 15'3"** 

POSSESSION: Immediate

**ASKING RENT:** Upon Request

NEIGHBORS: Eataly, Home Depot, Trader Joe's, Shake Shack, Madison Square Park, Rumble, PC Richard & Son, Life-Time Fitness, Best Buy, Empire State of Wine, Sisu Clinic, Starbucks, Mangia, The Lego Store, Lenwich, Best Buy, Iululemon, City MD & more

#### **COMMENTS:**

- White-box condition
- HVAC system installed
- Dry use preferred
- High ceilings & column free retail space
- Steps from Madison Square Park, the Flatiron Building, 23<sup>rd</sup> Street PATH & 23<sup>rd</sup> Street Subway Stations





### FLOORPLANS

### **GROUND FLOOR**



#### LOWER LEVEL





23<sup>RD</sup> STREET



## PROPERTY PHOTOS









### AREA MAP









# 61 W 23RD STREET

61W23

FLATIRON DISTRICT
BETWEEN FIFTH & SIXTH AVENUES

Kenji Ota

kenji.ota@cushwake.com 212 841 5909

Neil Seth

neil.seth@cushwake.com 212 841 5063

Kathryn Cruz

kathryn.cruz@cushwake.com 212 660 7766

Jennifer Konefsky

jennifer.konefsky@cushwake.com 212 698 2608

Cafe

©2023 Cushman & Wakefield. All rights reserved. The information contained in this communication is strictly confidential. This information has been obtained from sources believed to be reliable but has not been verified. NO WARRANTY OR REPRESENTATION, EXPRESS OR IMPLIED, IS MADE AS TO THE CONDITION OF THE PROPERTY (OR PROPERTIES) REFERENCED HEREIN OR AS TO THE ACCURACY OR COMPLETENESS OF THE INFORMATI