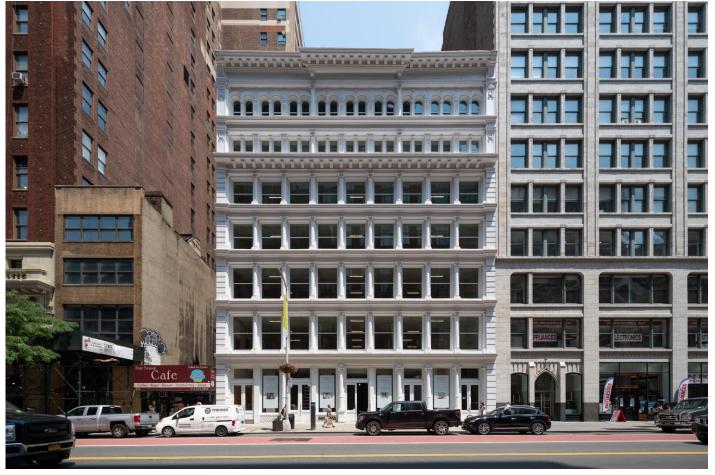

## PROPERTY PHOTOS

#### **COMMENTS:**

- White-box condition
- HVAC system installed
- Dry use preferred
- High ceilings & column free retail space
- Steps from Madison Square Park, the Flatiron Building, 23<sup>rd</sup> Street PATH & 23<sup>rd</sup> Street Subway Stations