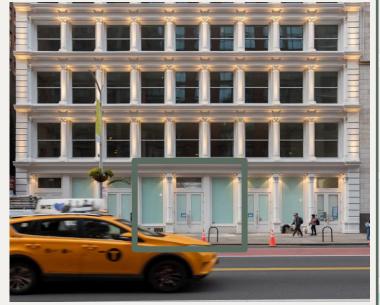

## PROPERTY PHOTOS

#### **COMMENTS:**

- White-box condition
- HVAC system installed
- Dry use preferred
- High ceilings & column free retail space
- Steps from Madison Square Park, the Flatiron Building, 23<sup>rd</sup> Street PATH & 23<sup>rd</sup> Street Subway Stations