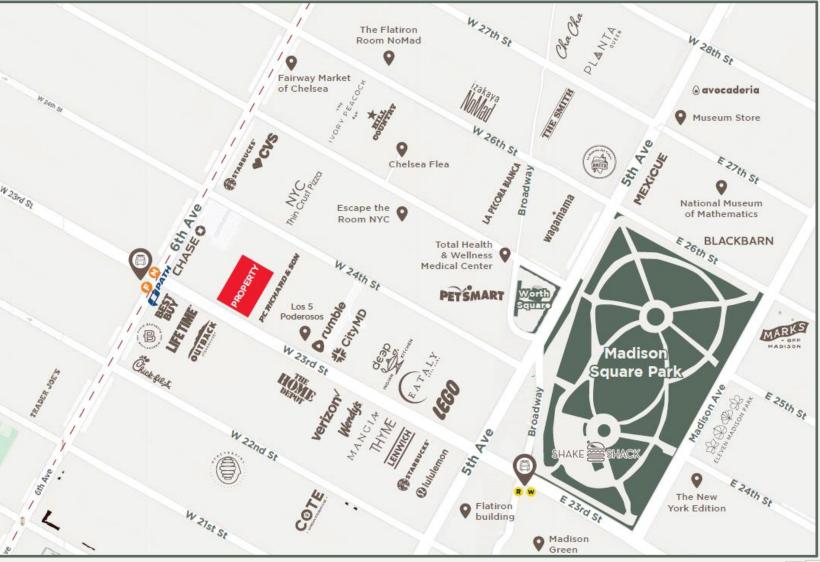

**ASKING RENT:** Upon Request

NEIGHBORS: Eataly, Home Depot, Trader Joe's, Shake Shack, Madison Square Park, Rumble, PC Richard & Son, Life-Time Fitness, Best Buy, Empire State of Wine, Sisu Clinic, Starbucks, Mangia, The Lego Store, Lenwich, Best Buy, Iululemon, City MD & more

### AREA MAP