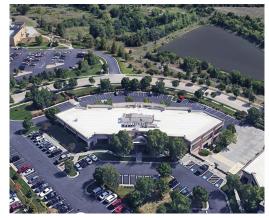

## **Property Highlights**

- Class A office/medical space
- Enjoy abundant natural light in this well-maintained property
- Local ownership
- Office suite 101 1,998 RSF with direct building lobby access
- Modern finishes throughout the building which is located in a park-like setting
- Lease Rate: \$23.50 PSF full service
- Easy access at K-10 & Ridgeview Road
- Close proximity to restaurants, hotels, Genesis Health Club and the Olathe Conference Center