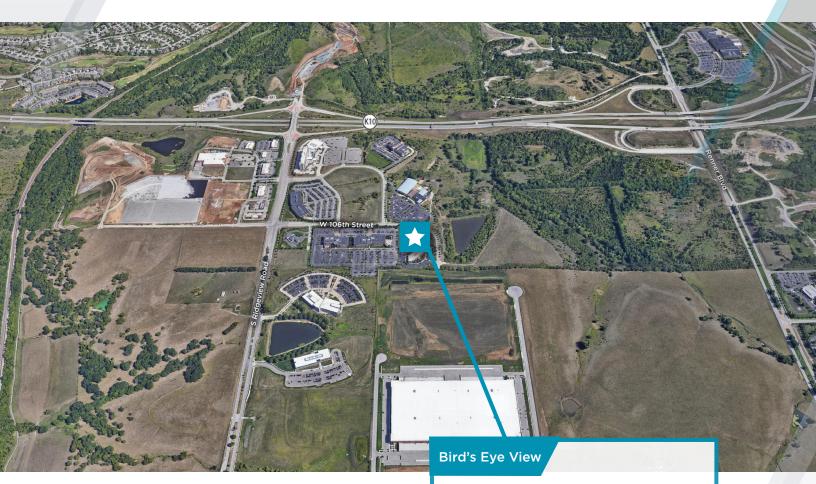

## **Property Highlights**

- Class A office/medical space
- Enjoy abundant natural light in this well-maintained property
- Local ownership
- Office suite 101 1,998 RSF with direct building lobby access
- Modern finishes throughout the building which is located in a park-like setting
- Lease Rate: \$23.50 PSF full service
- Easy access at K-10 & Ridgeview Road
- Close proximity to restaurants, hotels, Genesis Health Club and the Olathe Conference Center