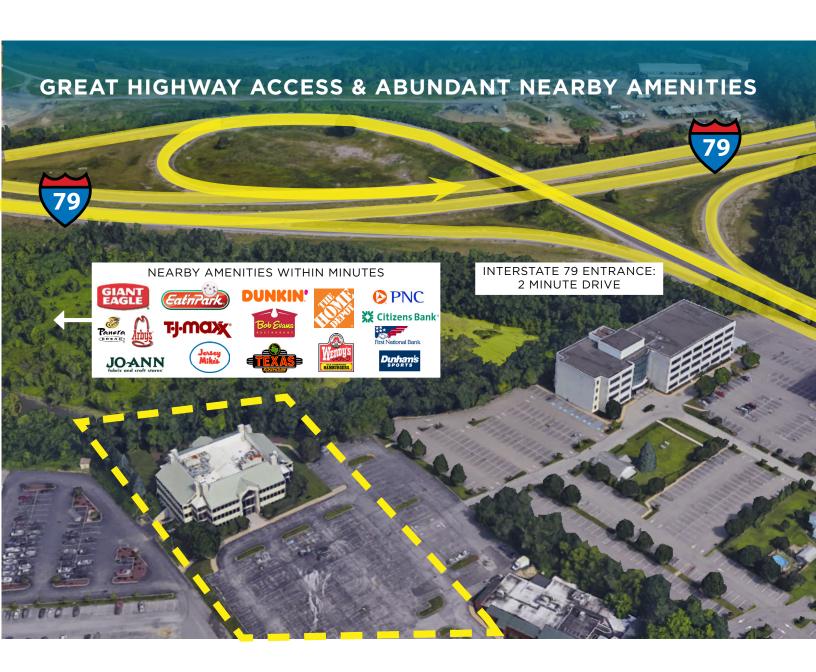

### **PROPERTY FEATURES**

- 1,816 to 14,855 RSF available for lease
- Situated on 3.59 acres
- Great natural light
- 2 minutes to the I-79 Interchange
- Abundant nearby retail amenities
- 180 parking spaces
- Full floor opportunity