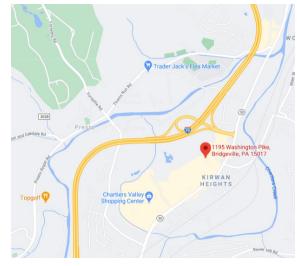

BRIDGEVILLE, PA 15017

### **PROPERTY FEATURES**

- 1,816 to 14,855 RSF available for lease
- Situated on 3.59 acres
- Great natural light
- 2 minutes to the I-79 Interchange
- Abundant nearby retail amenities
- 180 parking spaces
- Full floor opportunity