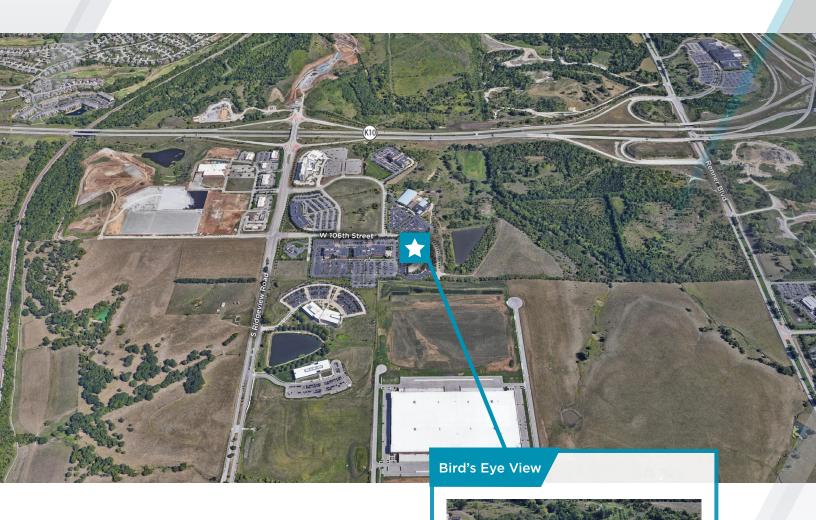

# FOR SALE OR LEASE 17795 W 106th Street Olathe, KS

# **Property Highlights**

- High quality office/medical property located in a park like setting which includes a Tier 2+ data center
- Office suite size 1,998 RSF; Lease rate: \$23.50 PSF
- 4,050 SF warehouse/data center with generator;
  Lease rate: \$30.00 PSF NNN Specifications included
- 34,000 SF For Sale Great opportunity for owner occupant!
- Easy access at K-10 & Ridgeview Road
- Close proximity to restaurants, hotels, Genesis
  Health Club and the Olathe Conference Center