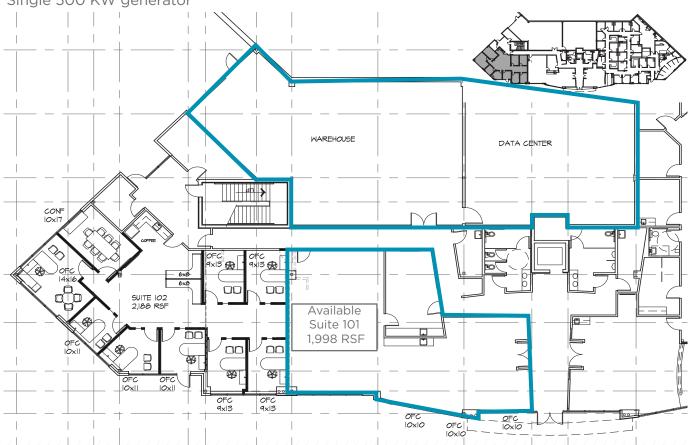

#### **TOTAL AREA WITH WAREHOUSE**

4.050 SF

### **TIER 2+ DATA CENTER FLOOR PLAN AND SPECIFICATIONS**

1,500 SF Usable 1,680 SF Rentable

**SUITE 101** 

1,998 RSF