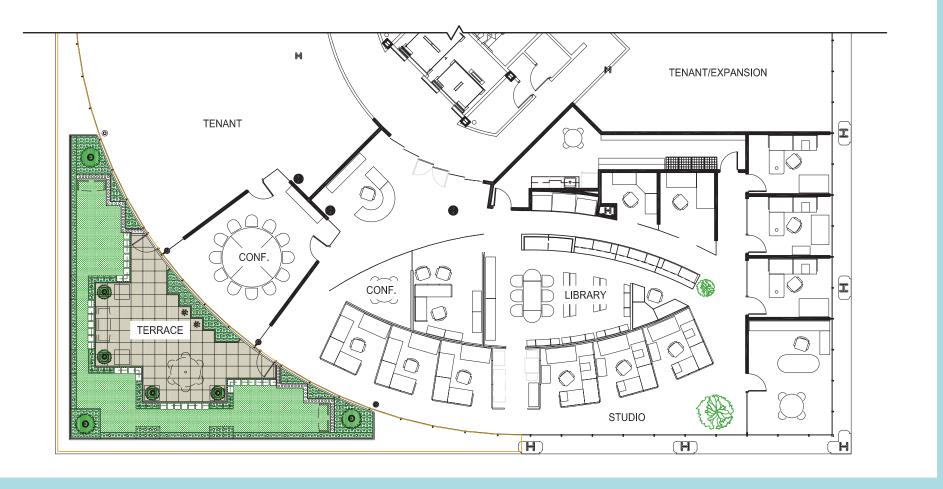

### **HIGHLIGHTS**

- 5,283 sf of Class A office space located on the 5th floor of Preston Pointe, with furniture available
- Located across the street from Slugger Field and within walking distance to Yum! Center, Whiskey Row, Nulu and Waterfront Park
- Lots of natural light and access to a rooftop patio/green space
- Parking spots available for lease both inside the building and attached parking lot