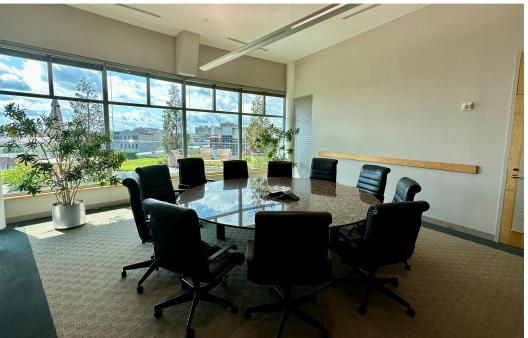

### **HIGHLIGHTS**

- 5,283 sf of Class A office space located on the 5th floor of Preston Pointe, with furniture available
- Located across the street from Slugger Field and within walking distance to Yum! Center, Whiskey Row, Nulu and Waterfront Park
- Lots of natural light and access to a rooftop patio/green space
- Parking spots available for lease both inside the building and attached parking lot