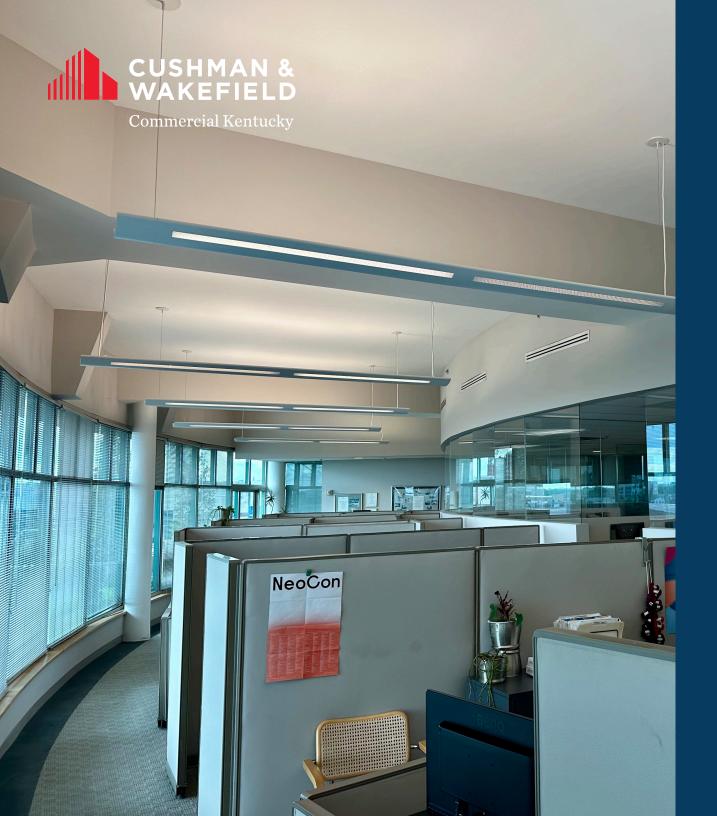

### **HIGHLIGHTS**

- 5,283 sf of Class A office space located on the 5th floor of Preston Pointe, with furniture available
- Located across the street from Slugger Field and within walking distance to Yum! Center, Whiskey Row, Nulu and Waterfront Park
- Lots of natural light and access to a rooftop patio/green space
- Parking spots available for lease both inside the building and attached parking lot