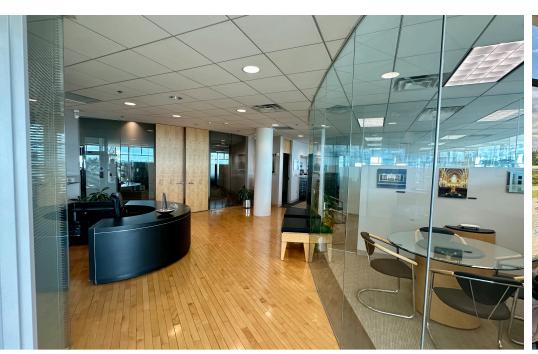

### **HIGHLIGHTS**

- 5,283 sf of Class A office space located on the 5th floor of Preston Pointe, with furniture available
- Located across the street from Slugger Field and within walking distance to Yum! Center, Whiskey Row, Nulu and Waterfront Park
- Lots of natural light and access to a rooftop patio/green space
- Parking spots available for lease both inside the building and attached parking lot