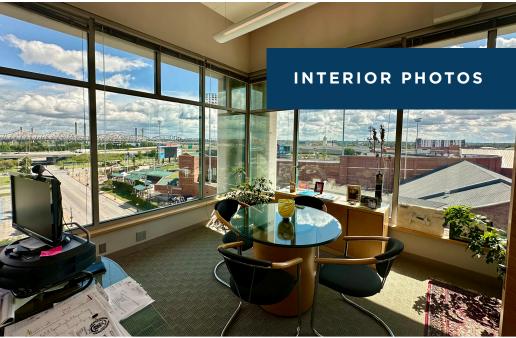

### **HIGHLIGHTS**

- 5,283 sf of Class A office space located on the 5th floor of Preston Pointe, with furniture available
- Located across the street from Slugger Field and within walking distance to Yum! Center, Whiskey Row, Nulu and Waterfront Park
- Lots of natural light and access to a rooftop patio/green space
- Parking spots available for lease both inside the building and attached parking lot