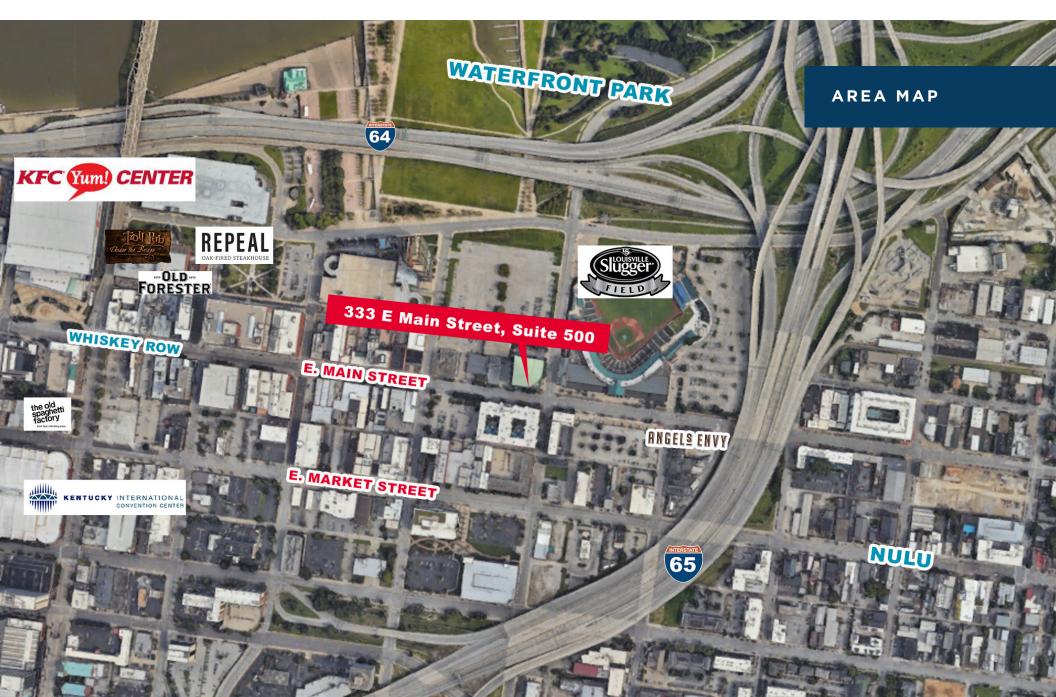

### **HIGHLIGHTS**

- 5,283 sf of Class A office space located on the 5th floor of Preston Pointe, with furniture available
- Located across the street from Slugger Field and within walking distance to Yum! Center, Whiskey Row, Nulu and Waterfront Park
- Lots of natural light and access to a rooftop patio/green space
- Parking spots available for lease both inside the building and attached parking lot