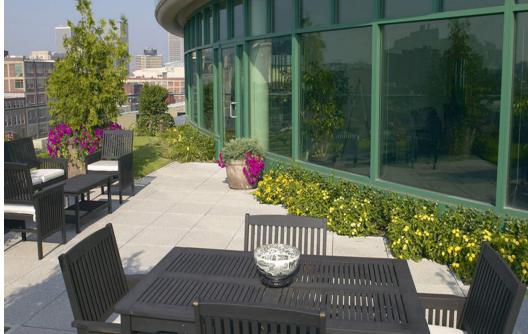

### **HIGHLIGHTS**

- 5,283 sf of Class A office space located on the 5th floor of Preston Pointe, with furniture available
- Located across the street from Slugger Field and within walking distance to Yum! Center, Whiskey Row, Nulu and Waterfront Park
- Lots of natural light and access to a rooftop patio/green space
- Parking spots available for lease both inside the building and attached parking lot