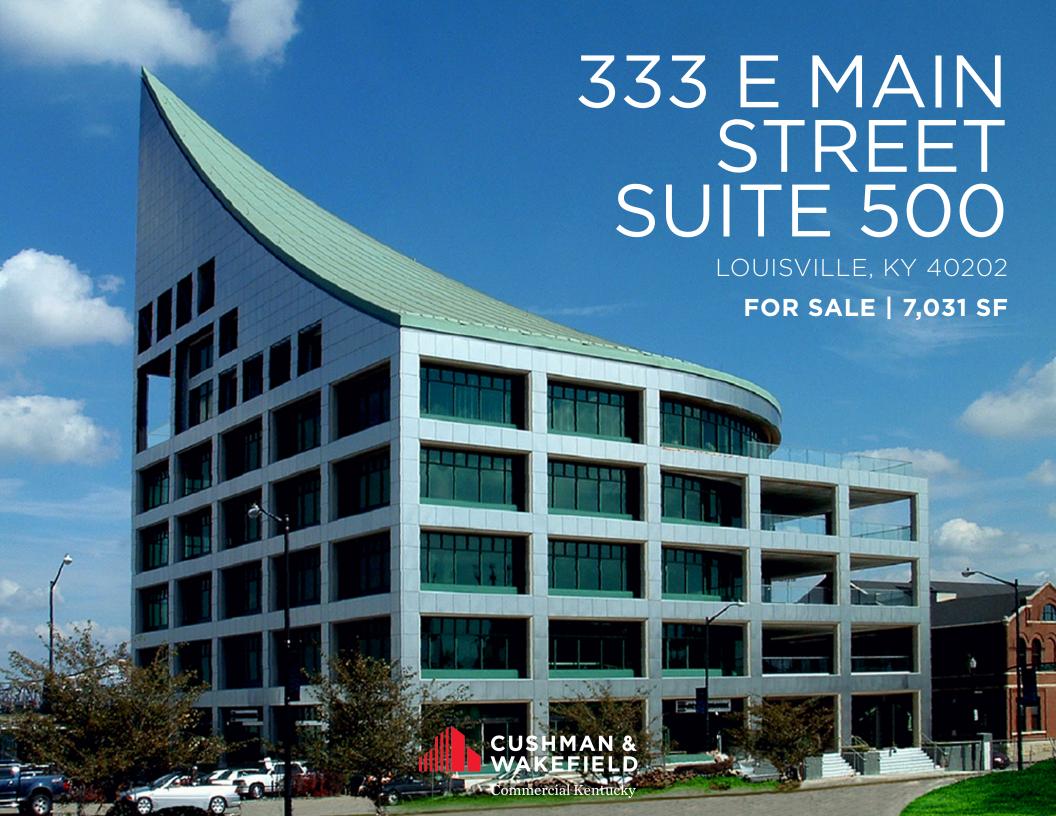

## 333 E MAIN STREET, SUITE 500

LOUISVILLE, KY 40202

### **HIGHLIGHTS**

- 7,031 sf of Class A office space located on the 5th floor of Preston Pointe, with furniture available
- Located across the street from Slugger Field and within walking distance to Yum! Center, Whiskey Row, Nulu and Waterfront Park
- Lots of natural light and access to a rooftop patio/green space
- Parking spots available for lease both inside the building and attached parking lot