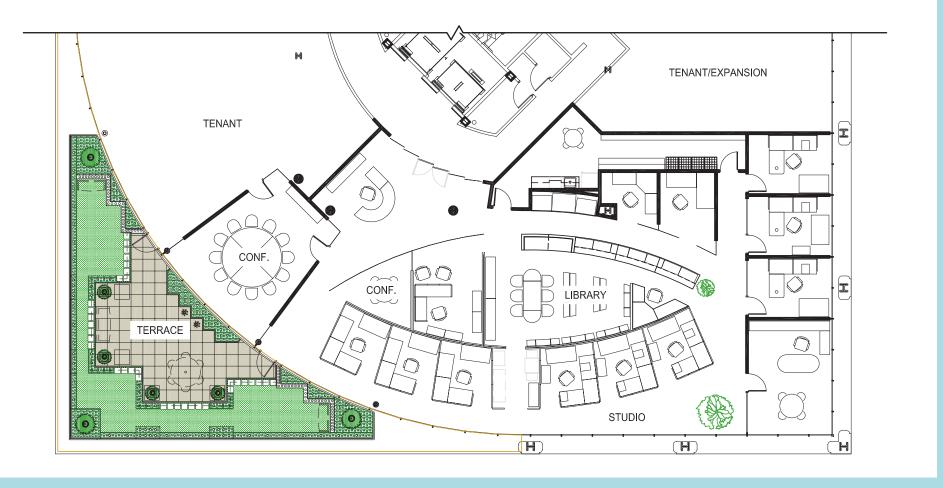

### **HIGHLIGHTS**

- 7,031 sf of Class A office space located on the 5th floor of Preston Pointe, with furniture available
- Located across the street from Slugger Field and within walking distance to Yum! Center, Whiskey Row, Nulu and Waterfront Park
- Lots of natural light and access to a rooftop patio/green space
- Parking spots available for lease both inside the building and attached parking lot

# 333 E MAIN STREET, SUITE 500

LOUISVILLE, KY 40202