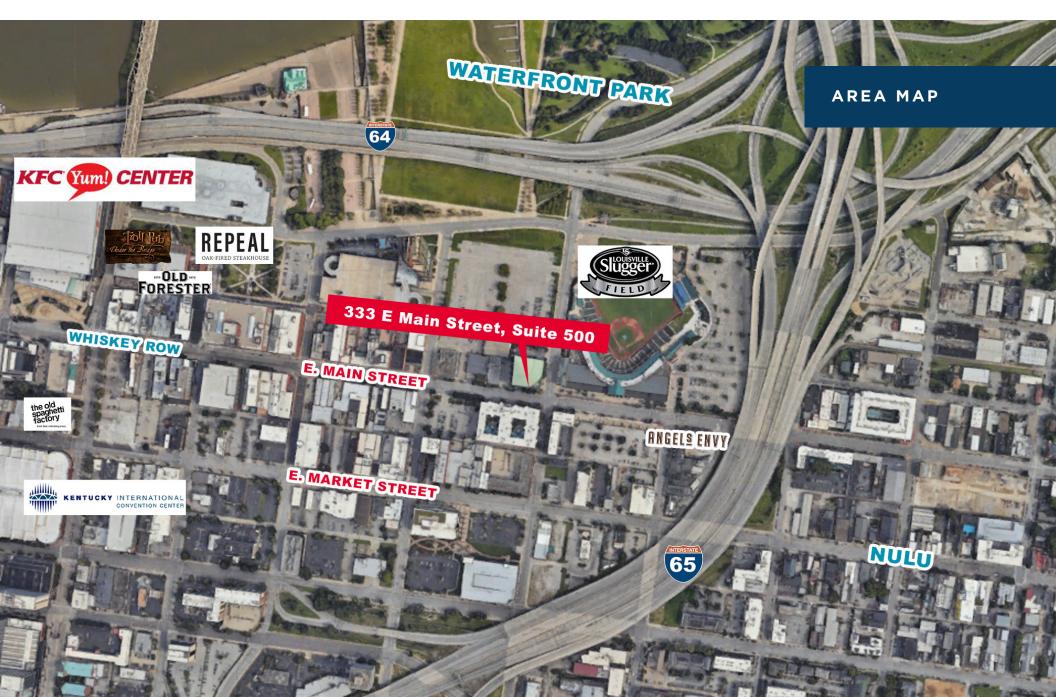

### **HIGHLIGHTS**

- 7,031 sf of Class A office space located on the 5th floor of Preston Pointe, with furniture available
- Located across the street from Slugger Field and within walking distance to Yum! Center, Whiskey Row, Nulu and Waterfront Park
- Lots of natural light and access to a rooftop patio/green space
- Parking spots available for lease both inside the building and attached parking lot

# 333 E MAIN STREET, SUITE 500

LOUISVILLE, KY 40202