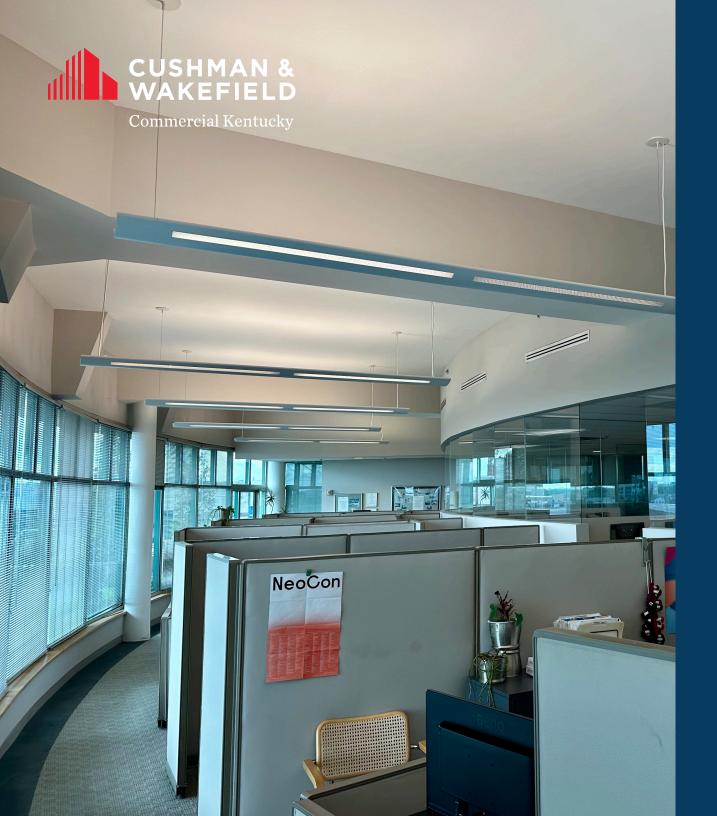

### **HIGHLIGHTS**

- 7,031 sf of Class A office space located on the 5th floor of Preston Pointe, with furniture available
- Located across the street from Slugger Field and within walking distance to Yum! Center, Whiskey Row, Nulu and Waterfront Park
- Lots of natural light and access to a rooftop patio/green space
- Parking spots available for lease both inside the building and attached parking lot