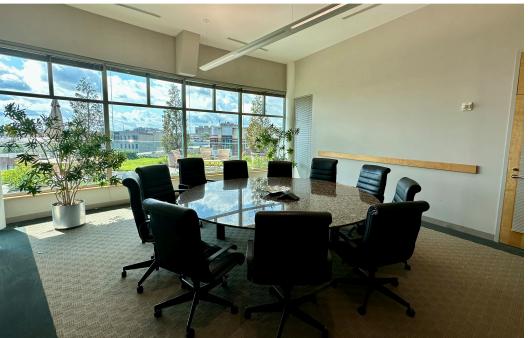

### **HIGHLIGHTS**

- 7,031 sf of Class A office space located on the 5th floor of Preston Pointe, with furniture available
- Located across the street from Slugger Field and within walking distance to Yum! Center, Whiskey Row, Nulu and Waterfront Park
- Lots of natural light and access to a rooftop patio/green space
- Parking spots available for lease both inside the building and attached parking lot