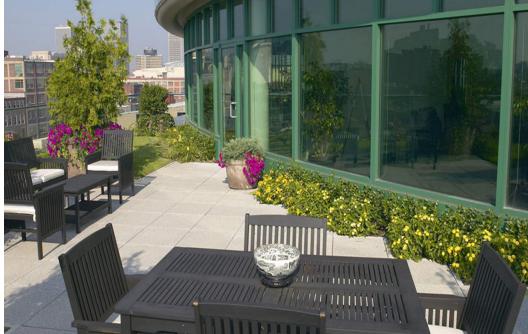

### **HIGHLIGHTS**

- 7,031 sf of Class A office space located on the 5th floor of Preston Pointe, with furniture available
- Located across the street from Slugger Field and within walking distance to Yum! Center, Whiskey Row, Nulu and Waterfront Park
- Lots of natural light and access to a rooftop patio/green space
- Parking spots available for lease both inside the building and attached parking lot