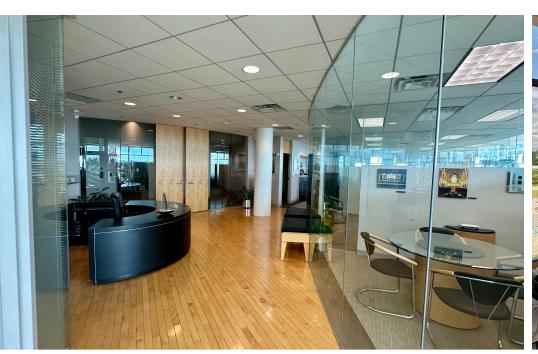

### **HIGHLIGHTS**

- 7,031 sf of Class A office space located on the 5th floor of Preston Pointe, with furniture available
- Located across the street from Slugger Field and within walking distance to Yum! Center, Whiskey Row, Nulu and Waterfront Park
- Lots of natural light and access to a rooftop patio/green space
- Parking spots available for lease both inside the building and attached parking lot