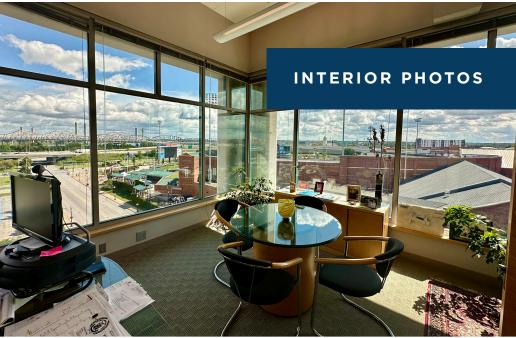

### **HIGHLIGHTS**

- 7,031 sf of Class A office space located on the 5th floor of Preston Pointe, with furniture available
- Located across the street from Slugger Field and within walking distance to Yum! Center, Whiskey Row, Nulu and Waterfront Park
- Lots of natural light and access to a rooftop patio/green space
- Parking spots available for lease both inside the building and attached parking lot