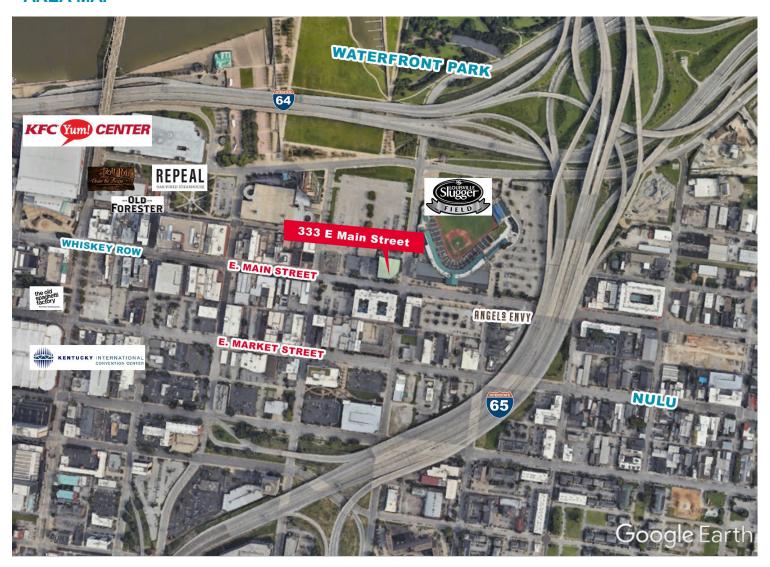

## **PROPERTY HIGHLIGHTS**

- Class A office space located on the 1st floor of Preston Pointe
- Located across the street from Slugger Field and within walking distance to Yum! Center, Whiskey Row, Nulu and Waterfront Park
- Parking spots available inside the building and in attached parking lot

### **AREA MAP**