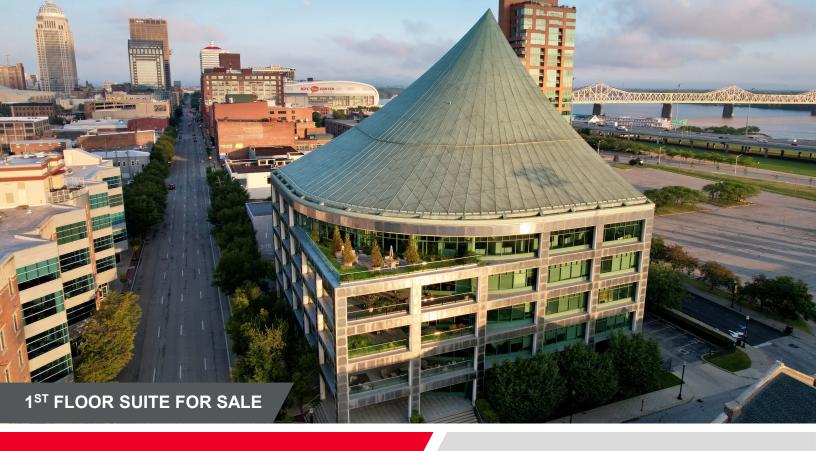

# 333 E MAIN STREET – SUITE 100

Louisville, KY 40202

FOR SALE 12,665 SF

## **PROPERTY HIGHLIGHTS**

- Class A office space located on the 1st floor of Preston Pointe
- Located across the street from Slugger Field and within walking distance to Yum! Center, Whiskey Row, Nulu and Waterfront Park
- Parking spots available inside the building and in attached parking lot

333 E MAIN STREET, STE 100

Louisville, KY 40202

OFFICE FOR SALE 12,665 SF