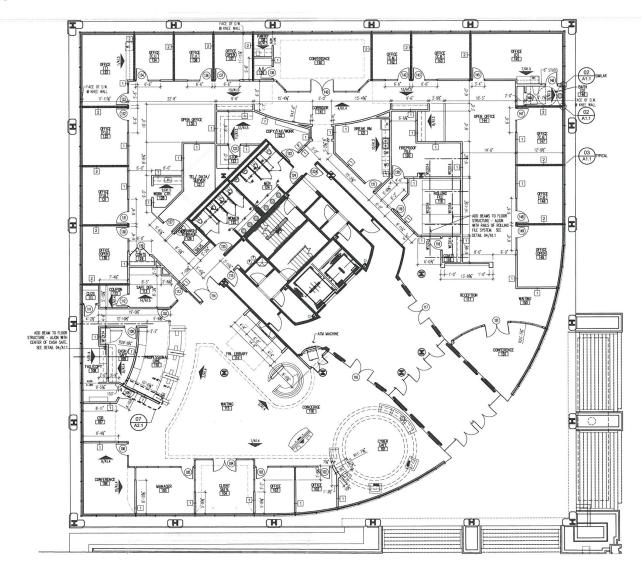

e information contained in this communication is strictly confidential. This information has been obtained from sources believed to be reliable but has not been verified. No warranty or representation, express or implied, is made as to the condition of the property (or properties) referenced herein or as to the accuracy or completeness of the information contained herein, and same is submitted subject to errors, omissions, change of price, rental or other conditions, withdraw- al without notice, and to any special listing conditions imposed by the property owner(s). Any projections, opinions or estimates are subject to uncertainty and do not signify current or future property performance.



333 E MAIN STREET, STE 100

Louisville, KY 40202

OFFICE FOR SALE 12,665 SF



### **FLOOR PLAN**



### **E.P. SCHERER**

Senior Director +1 502 589 5150 ext. 234 epscherer@commercialkentucky.com

### SAM ENGLISH, CFA

Senior Director +1 502 589 5150 ext. 244 senglish@commercialkentucky.com 333 E Main Street, Suite 510 Louisville, KY 40202 Main +1 502 589 5150 www.Commercialkentucky.com



333 E MAIN STREET, STE 100

Louisville, KY 40202

OFFICE FOR SALE 12,665 SF



### **PROPERTY PHOTOS**









### **E.P. SCHERER**

Senior Director +1 502 589 5150 ext. 234 epscherer@commercialkentucky.com

### **SAM ENGLISH, CFA**

Senior Director +1 502 589 5150 ext. 244 senglish@commercialkentucky.com 333 E Main Street, Suite 510 Louisville, KY 40202 Main +1 502 589 5150 www.Commercialkentucky.com



333 E MAIN STREET, STE 100

Louisville, KY 40202

OFFICE FOR SALE 12,665 SF



### **AREA MAP**