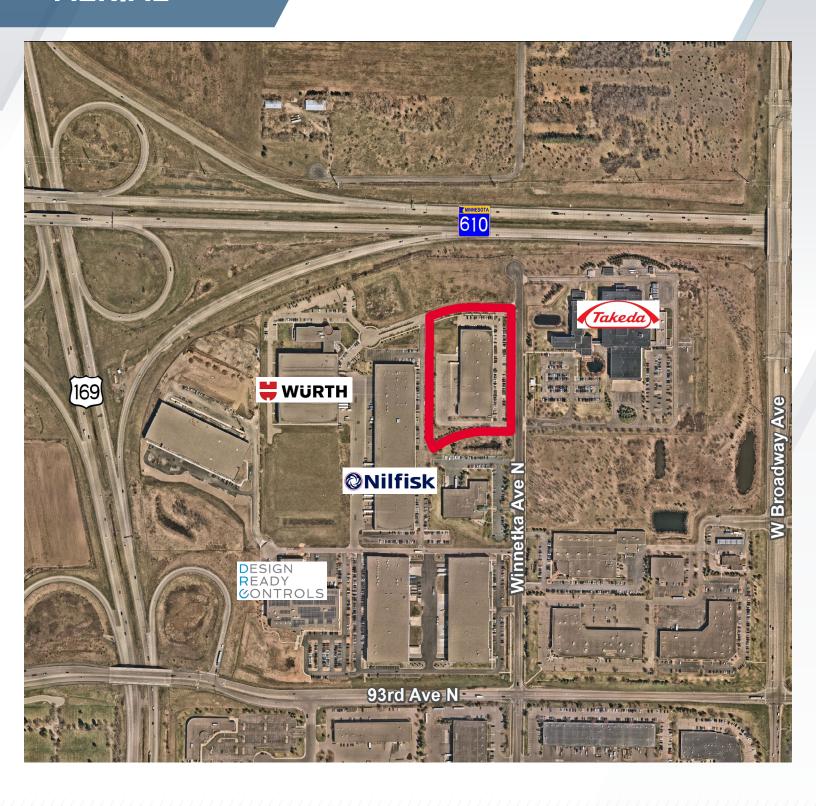

54,320 SF Warehouse/Production

70,400 SF Total

Land Area 6.11 Acres

Loading 6 Docks

1 Drive-in

Clear Height 24'

HVAC 100% Air-Conditioned

Year Built 2014

Lease Rate Negotiable

Tax & CAM \$5.95 PSF

# Anoka Champlin Columbia Hills Hills Height Columbia Hills Height Champlin Champlin Columbia Champlin Champlin Columbia Champlin Champlin Columbia Columbia Columbia Champlin Columbia Columbia Champlin Columbia Champlin Columbia Champlin Columbia Champlin Columbia Columbia Columbia Champlin Columbia Co

### LEASING CONTACTS

BRENT MASICA Executive Director +1 952 893 8231 brent.masica@cushwake.com JASON MEYER Executive Director +1 952 820 8735 jason.j.meyer@cushwake.com

3500 American Blvd W, Suite 200 Minneapolis, MN 55431 | USA Main +1 952 831 1000 cushmanwakefield.com



# AERIAL



## Northcross East

9405 Winnetka Ave N | Brooklyn Park, MN



# **FLOOR PLAN**



### LEASING CONTACTS

BRENT MASICA Executive Director +1 952 893 8231 brent.masica@cushwake.com

JASON MEYER Executive Director +1 952 820 8735 jason.j.meyer@cushwake.com

3500 American Blvd W, Suite 200 Minneapolis, MN 55431 | USA Main +1 952 831 1000 cushmanwakefield.com

©2023 Cushman & Wakefield. All rights reserved. The information contained in this communication is strictly confidential. This information has been obtained from sources believed to be reliable but has not been verified. No warranty or representation, express or implied, is made as to the condition of the property (or properties) referenced herein or as to the accuracy or completeness of the information contained herein, and same is sub