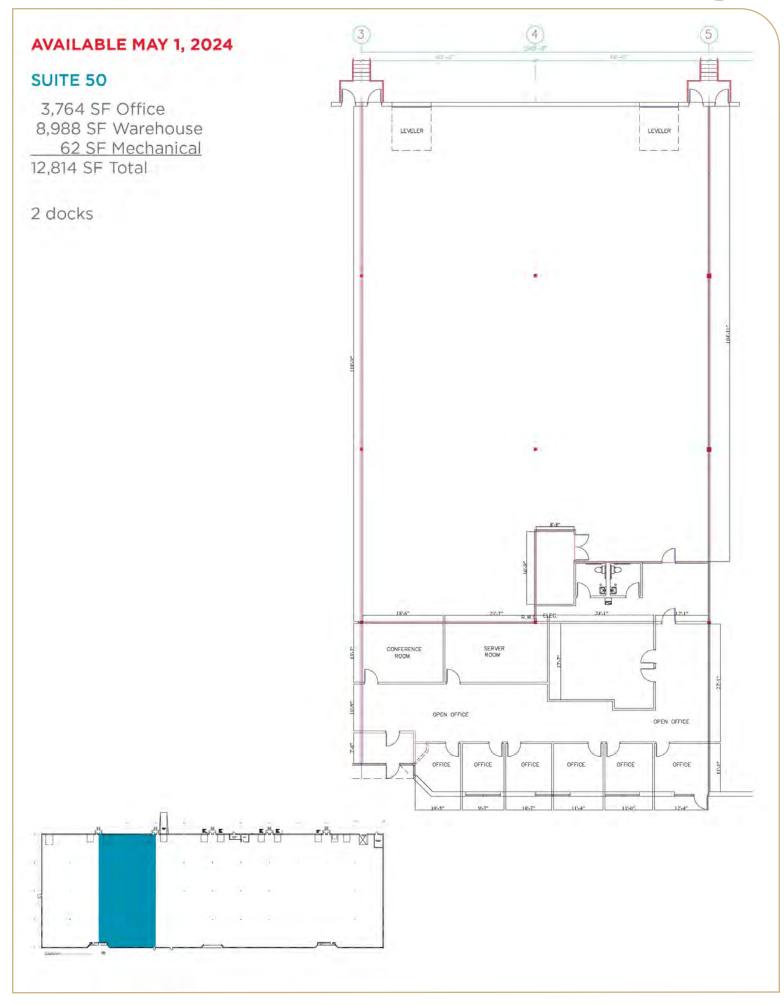

## Vacancies

| Suite | Total     | Office   | Lab/Tech | Warehouse | Mechanical | Loading               | Space Notes                                                                |
|-------|-----------|----------|----------|-----------|------------|-----------------------|----------------------------------------------------------------------------|
| 10    | 12,587 SF | 2,625 SF | 3,719 SF | 6,182 SF  | 61 SF      | 2 docks<br>1 drive-in | <ul> <li>Available now</li> <li>Rare end-cap with great parking</li> </ul> |
| 50    | 12,814 SF | 3,764 SF | 0 SF     | 8,988 SF  | 62 SF      | 2 docks               | <ul> <li>Available May 1, 2024</li> </ul>                                  |