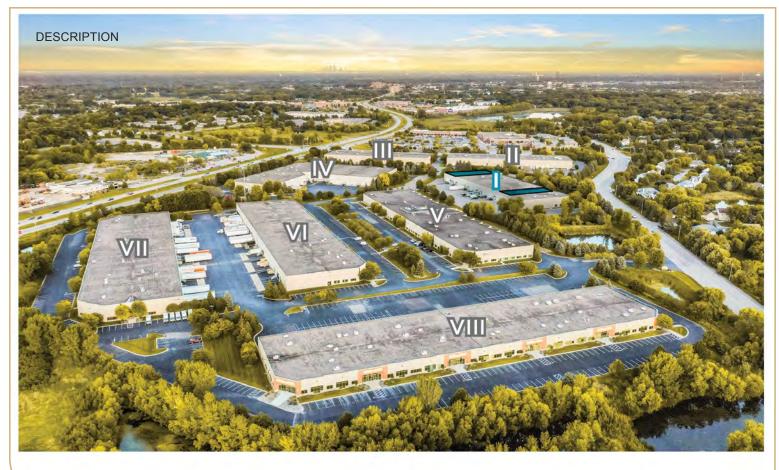

### **Property Highlights**

- · Convenient location near Plymouth City Center and retail development
- · Quick access to Highway 55 and I-494
- Master-planned Business Park consisting of seven 24' clear buildings totaling more than 700,000 sf and one 18' clear, 83,000 sf showroom building

## DESCRIPTION Property Highlights

| Building:     | 76,463 sf Total |              | \$4.05 psf Tax                            |  |
|---------------|-----------------|--------------|-------------------------------------------|--|
| Clear Height: | 24'             | Tax/CAM:     | <u>\$2.25 psf CAM</u><br>\$6.30 psf Total |  |
|               |                 | Lease Rates: | Negotiable                                |  |