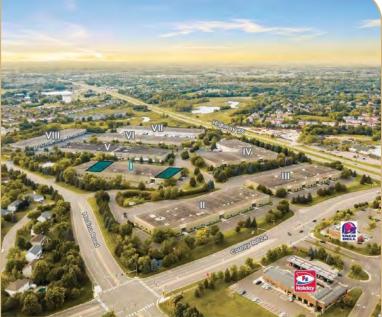

### **Property Highlights**

- · Convenient location near Plymouth City Center and retail development
- · Quick access to Highway 55 and I-494
- Master-planned Business Park consisting of seven 24' clear buildings totaling more than 700,000 sf and one 18' clear, 83,000 sf showroom building