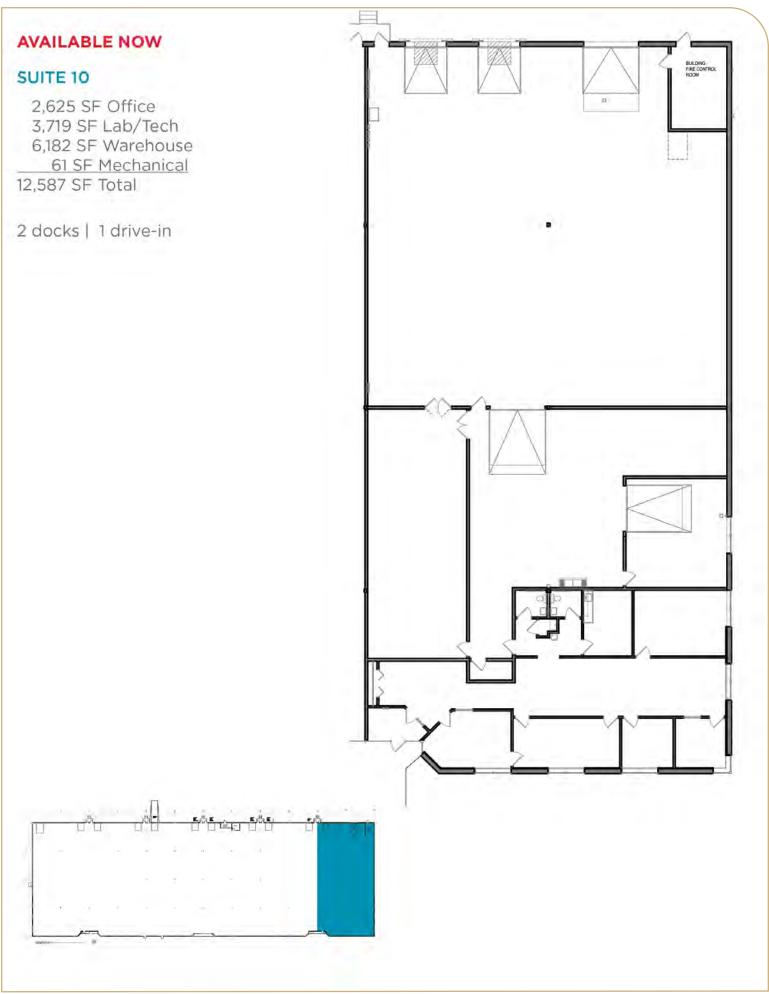

## Vacancies

| Suite | Total     | Office   | Lab/Tech | Warehouse | Mechanical | Loading               | Space Notes                                                                |
|-------|-----------|----------|----------|-----------|------------|-----------------------|----------------------------------------------------------------------------|
| 10    | 12,587 SF | 2,625 SF | 3,719 SF | 6,182 SF  | 61 SF      | 2 docks<br>1 drive-in | <ul> <li>Available now</li> <li>Rare end-cap with great parking</li> </ul> |
| 50    | 12,814 SF | 3,764 SF | 0 SF     | 8,988 SF  | 62 SF      | 2 docks               | <ul> <li>Available May 1, 2024</li> </ul>                                  |