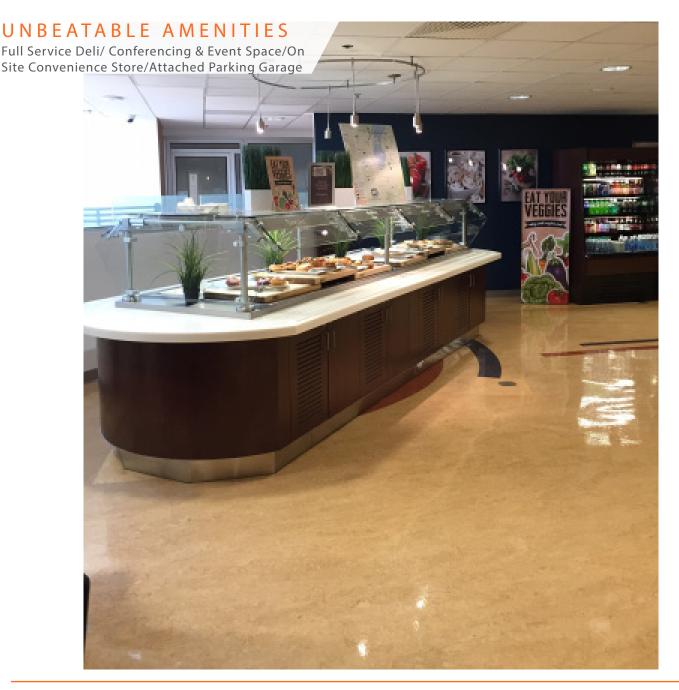

### Urban Setting

Situated in the heart of downtown Evanston, 1560 Sherman Avenue offers a full range of building amenities including full-service cafeteria, auditorium, and 24-hour security, with ample nearby dining and shopping options!

#### **BUILDING FEATURES:**

- Steps away from public transportation (CTA/METRA)
- Energy Star Labeled
- Food Service
- Conferencing Facility
- Attached Parking Garage