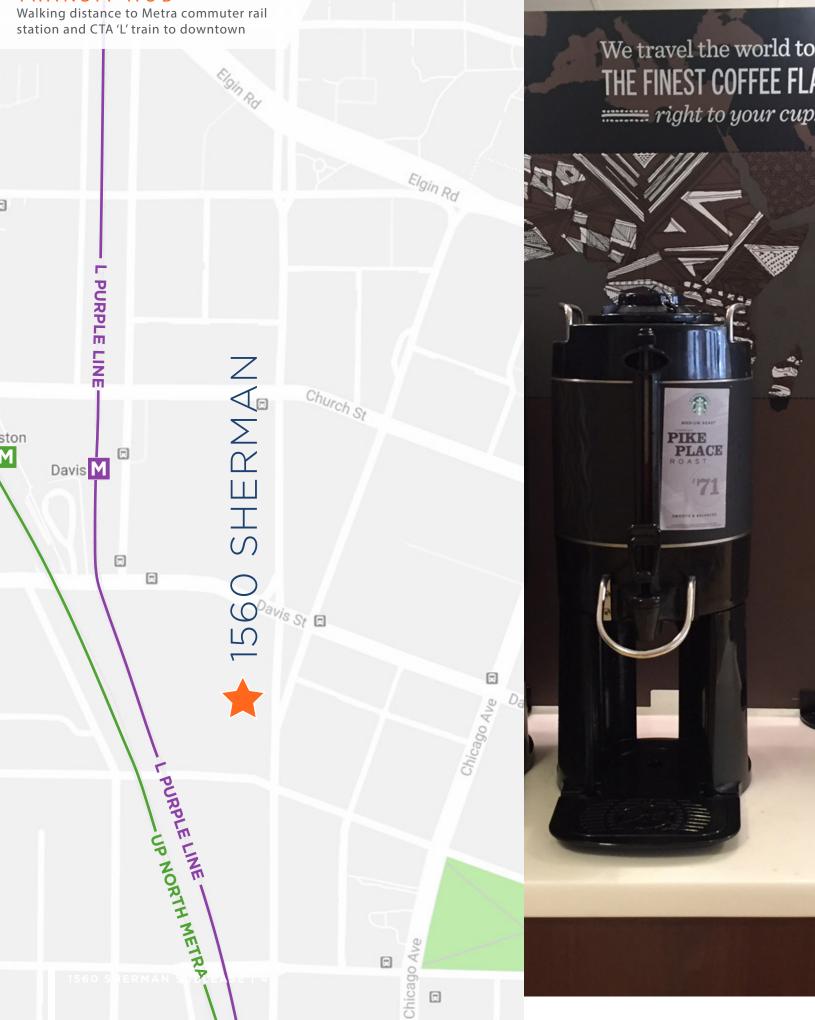

#### TRANSIT HUB

#### **BUILDING FEATURES:**

- Steps away from public transportation (CTA/METRA)
- Energy Star Labeled
- Food Service
- Conferencing Facility
- Attached Parking Garage