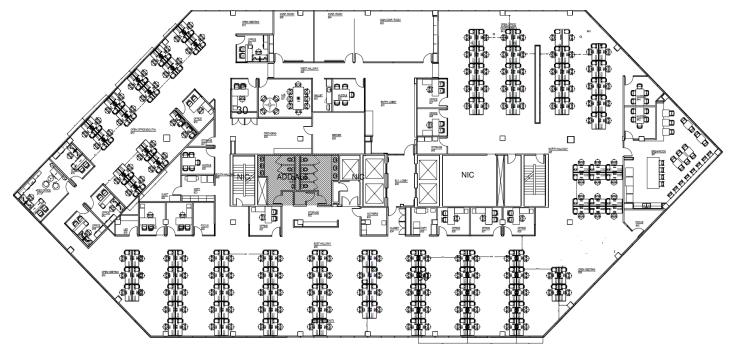

# OFFICE SUBLEASE The Pointe (9<sup>th</sup> Floor)

24,177 RSF **TOTAL AVAILABLE ON 9th FLOOR** 

\$20.00/SF **FULL-SERVICE QUOTED RATE** 

7/31/2026 SUBLEASE **EXPIRATION** 

**FURNITURE FULLY FURNISHED & MOVE-IN READY** 

## 14 offices

- 1 executive office
- 4 conference/meeting
- 6 focus/huddle rooms
- 162 workstations
- Breakroom w/ kitchen

FOR MORE INFORMATION, CONTACT: