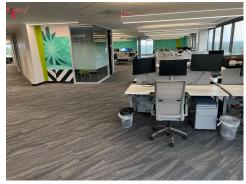

# OFFICE SUBLEASE The Pointe (9<sup>th</sup> Floor)

24,177 RSF **TOTAL AVAILABLE ON 9th FLOOR** 

\$20.00/SF **FULL-SERVICE QUOTED RATE** 

7/31/2026 SUBLEASE **EXPIRATION** 

**FURNITURE FULLY FURNISHED & MOVE-IN READY** 

## 14 offices

- 1 executive office
- 4 conference/meeting
- 6 focus/huddle rooms
- 162 workstations
- Breakroom w/ kitchen

FOR MORE INFORMATION, CONTACT: