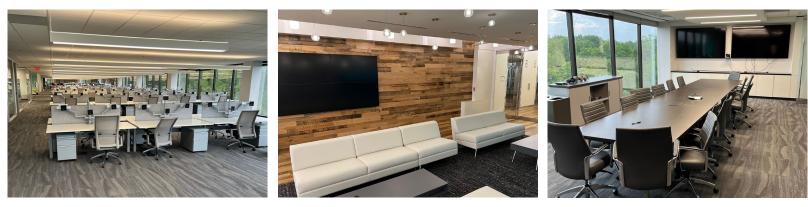

# OFFICE SUBLEASE The Pointe (9<sup>th</sup> Floor)

24,177 RSF **TOTAL AVAILABLE ON 9th FLOOR** 

\$20.00/SF **FULL-SERVICE QUOTED RATE** 

7/31/2026 SUBLEASE **EXPIRATION** 

**FURNITURE FULLY FURNISHED & MOVE-IN READY** 

## 14 offices

- 1 executive office
- 4 conference/meeting
- 6 focus/huddle rooms
- 162 workstations
- Breakroom w/ kitchen

FOR MORE INFORMATION, CONTACT: