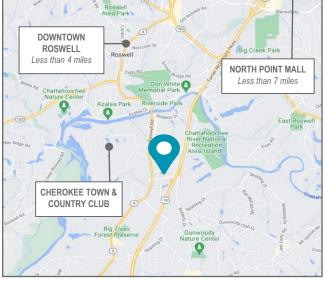

# **Building Location & Highlights**

- On-site fitness center and conference
- Park-like setting with 2 nature ponds and outdoor seating
- Immediate access to GA 400 and just minutes from I-285
- Complimentary shuttle to MARTA
- Near Downtown Roswell & North Point Mall area with abundant retail, dining and amenities nearby