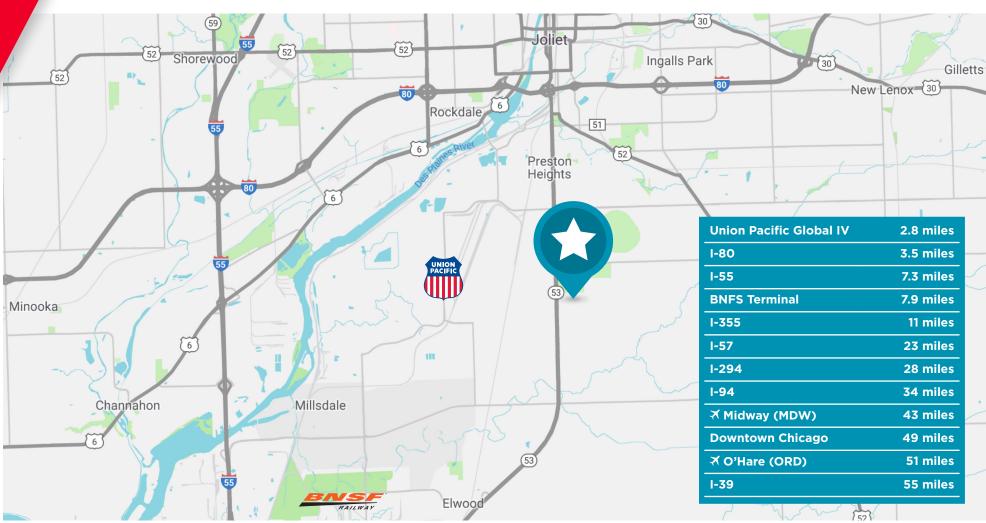

### **LOCATION HIGHLIGHTS**

#### **ACCESS**

Strategically situated between I-80 and I-55 for easy access

#### **RAIL SERVICE**

Immediate access to BNSF and Union Pacific intermodal terminals