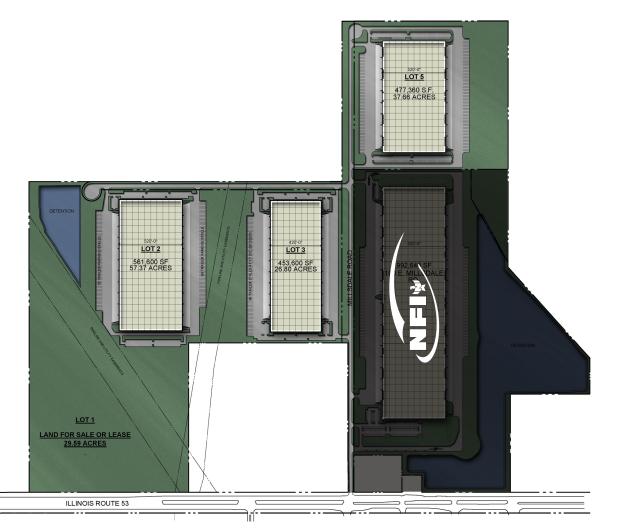

### SITE PLAN

LOT 1 29.59 ACRES

LOT 2 57.37 ACRES

Proposed 561,600 SF Build-to-Suit

LOT 3 26.80 ACRES

Proposed 453,600 SF Build-to-Suit

LOT 4
OCCUPIED

LOT 5 37.66 ACRES

Proposed 477,360 SF Build-to-Suit

MILLSDALE RD & ROUTE 53, JOLIET, IL