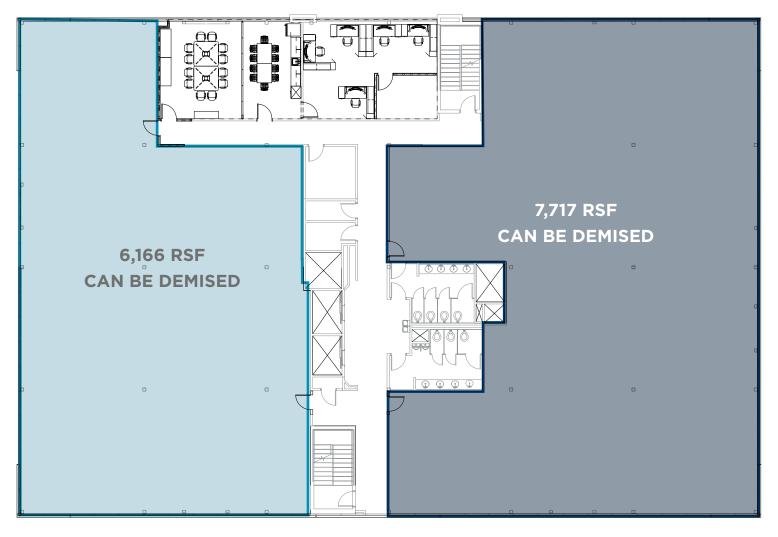

## I-80 CORPORATE CENTER 240 East Morris Avenue / Salt Lake City, UT 84115

Third Floor / 13,883 RSF CONTIGUOUS