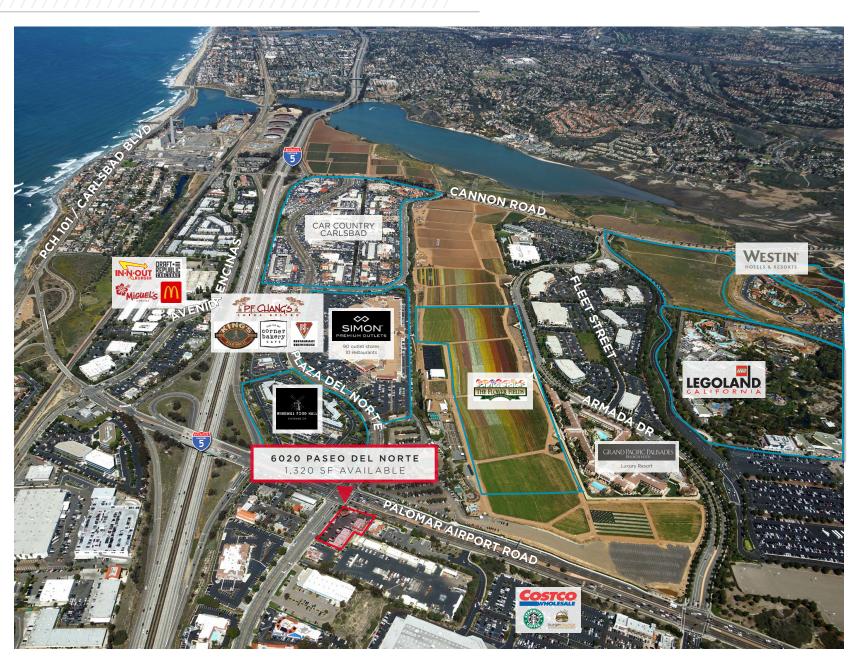

--------|-----------|-----------|-----------|
| Pop (2023)   | 4,758     | 49,591    | 149,456   |
| AHH Income   | \$174,265 | \$175,104 | \$162,499 |
| Daytime Pop. | 10,698    | 48,256    | 98,500    |

### TENANTS (in the area)















### FLOORPLAN



DISCLAIMER: This drawing is for general information purposes only. Any and all features, matters and other information depicted hereon or contained herein are for illustrative marketing purposes only, are subject to modification without notice, are not intended to be relied upon by any party and are not intended to constitute representations and warranties as to the size and nature of improvements to be constructed (or that any improvements will be constructed) or as to the identity or nature of any occupants thereof.

## AERIAL



# GALLERY









### DEMOGRAPHICS

### 1 Mile Radius

#### 3 Mile Radius

|                                            | 6020 Paseo del Norte, Carlsbad, California, 92011<br>Ring: 1 mile radius |              |                |               |            | Prepared by Cushman & Wakefi<br>Latitude: 33.121<br>Longitude: -117.318 |            |              |  |
|--------------------------------------------|--------------------------------------------------------------------------|--------------|----------------|---------------|------------|-------------------------------------------------------------------------|------------|--------------|--|
| Summary                                    |                                                                          | Census 2     | 010