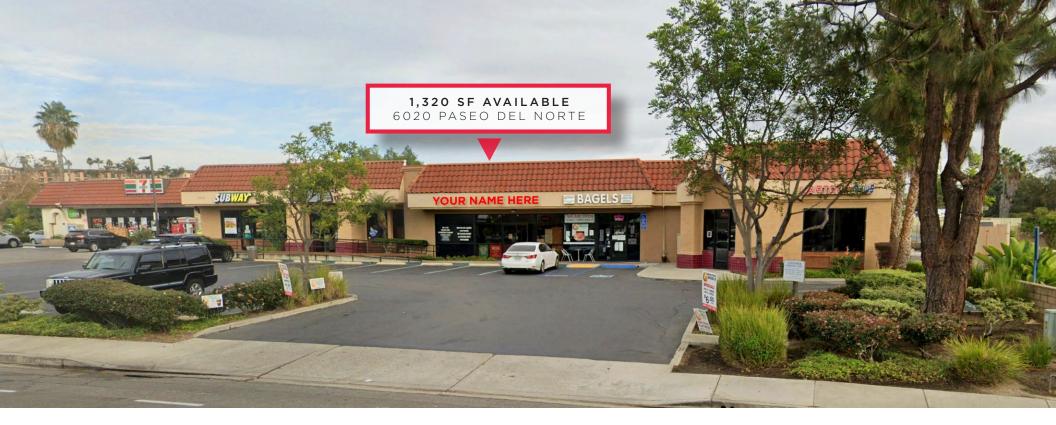

#### **PROPERTY HIGHLIGHTS**

- Freeway oriented site, located just off the I-5, provides ease of access
- Situated at heavily trafficked intersections of Palomar Airport Rd & Paseo Del Norte, this property benefits from excellent visibility & high exposure
- Located near beaches, Legoland, Windmill Food Hall and Carlsbad Premium Outlets
- Beneficiary of dense employment base along Palomar Airport Rd

#### **TRAFFIC COUNTS**

I-5: 218,582 ADTPalomar Airport Rd: 51,187 ADT

• Paseo Del Norte: 8,850 ADT

### DEMOGRAPHICS

|              | 1 MILE    | 3 MILES   | 5 MILES   |
|--------------|-----------|-----------|-----------|
| Pop (2023)   | 4,758     | 49,591    | 149,456   |
| AHH Income   | \$174,265 | \$175,104 | \$162,499 |
| Daytime Pop. | 10,698    | 48,256    | 98,500    |

### TE