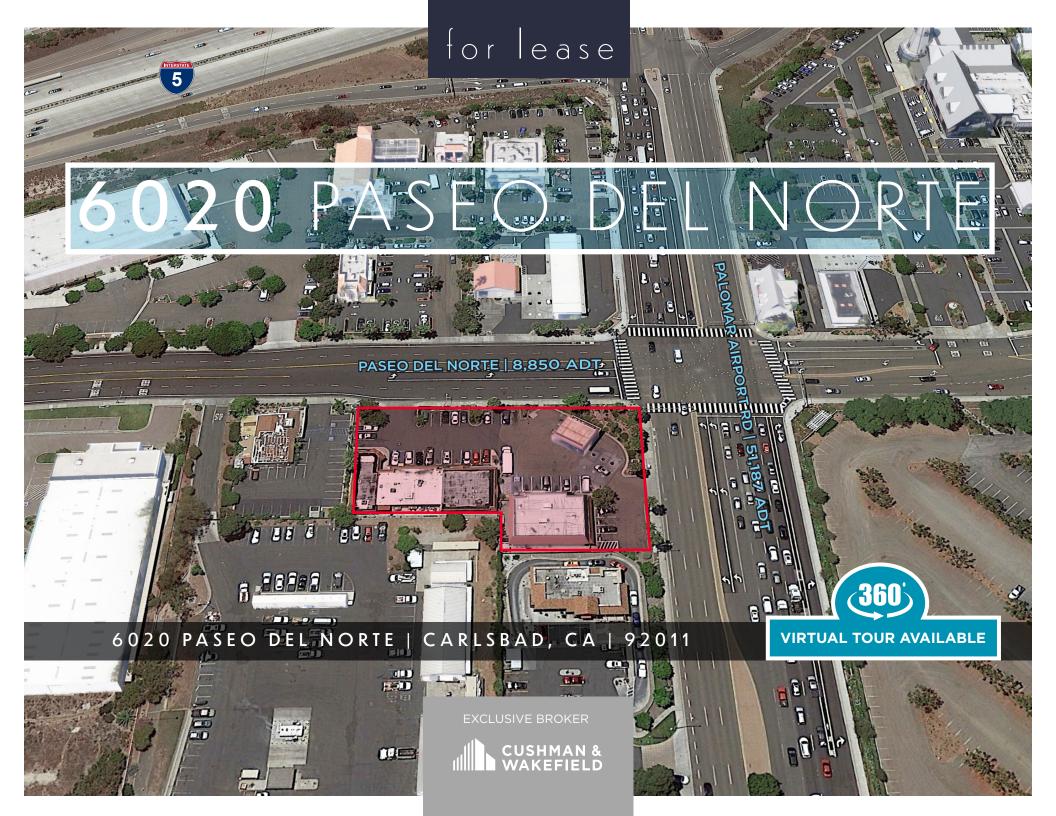

#### **PROPERTY HIGHLIGHTS**

- Freeway oriented site, located just off the I-5, provides ease of access
- Situated at heavily trafficked intersections of Palomar Airport Rd & Paseo Del Norte, this property benefits from excellent visibility & high exposure
- Located near beaches, Legoland, Windmill Food Hall and Carlsbad Premium Outlets
- Beneficiary of dense employment base along Palomar Airport Rd

#### **TRAFFIC COUNTS**

I-5: 218,582 ADTPalomar Airport Rd: 51,187 ADT

• Paseo Del Norte: 8,850 ADT

## AERIAL