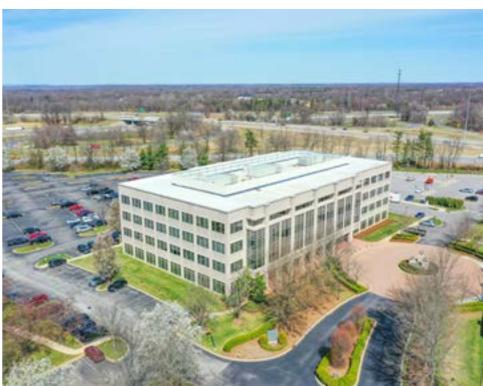

# **EXECUTIVE SUMMARY**

A well-located Class A office property, the **One Olympia Park** office building is 100% leased with a diverse and professional tenant roster. Situated in some of the highest income demographic neighborhoods in Jefferson County, **One Olympia Park** is surrounded by abundant retail and service amenities.

# PROPERTY INFO

**Street Address:** 4801 Olympia Park Plaza

Louisville, Kentucky 40241

**Total Site Area:** 6.93 Acres

Gross Building Size: 125,000 sf

**Parking:** 477 Surface Lot Spaces

Year Completed: 2001