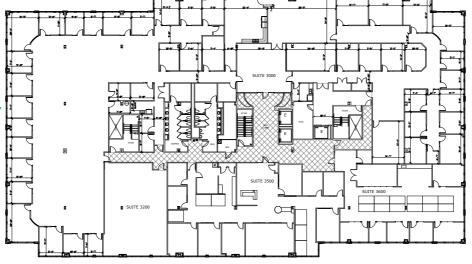

metal decking on steel bar joists. New roof in 2017.

**Exterior:** Architectural pre-cast panels with

multiple finish textures and high performance thermopane glazing

in aluminum frames.

**Elevators:** Two 3,500-pound capacity

hydraulic passenger elevators and one 3,500-pound capacity freight elevator. Dedicated service and

delivery freight elevator.



4801 OLYMPIA PARK PLAZA LOUISVILLE, KY 40241



EXECUTIVE **SUMMARY** 



PROPERTY **INFO** 



**AERIAL** MAP



PROPERTY **IMAGES** 



FLOOR **PLANS** 





### **AERIAL MAP**





# PROPERTY IMAGES



4801 OLYMPIA PARK PLAZA LOUISVILLE, KY 40241

EXECUTIVE **SUMMARY** 





















4801 OLYMPIA PARK PLAZA LOUISVILLE, KY 40241















# FLOOR PLAN



#### **FIRST FLOOR**



#### SECOND FLOOR



#### **THIRD FLOOR**



#### **FOURTH FLOOR**



# FOR MORE INFORMATION



4801 OLYMPIA PARK PLAZA LOUISVILLE, KY 40241



EXECUTIVE **SUMMARY** 



PROPERTY **INFO** 



**AERIAL** MAP



PROPERTY **IMAGES** 



FLOOR **PLANS** 



FOR MORE **INFO** 





For more information, please contact:

#### CRAIG COLLINS

Senior Director 502 719 3221 ccollins@commercialkentucky.com AUSTIN G. ENGLISH, MBA Associate 502 719 3258 aenglish@commercialkentucky.com 333 E. Main Street, Suite 510 Louisville, KY 40202 phone: +502 589 5150 www.commercialkentucky.com