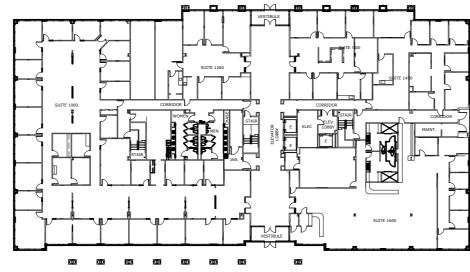

astic roof

system over rigid insulation and metal decking on steel bar joists. New roof in 2017.

**Exterior:** Architectural pre-cast panels with

multiple finish textures and high performance thermopane glazing

in aluminum frames.

**Elevators:** Two 3,500-pound capacity

hydraulic passenger elevators and one 3,500-pound capacity freight elevator. Dedicated service and

delivery freight elevator.



4801 OLYMPIA PARK PLAZA LOUISVILLE, KY 40241



EXECUTIVE **SUMMARY** 



PROPERTY **INFO** 



**AERIAL** MAP



PROPERTY **IMAGES** 



FLOOR **PLANS** 





### **AERIAL MAP**





# PROPERTY IMAGES



4801 OLYMPIA PARK PLAZA LOUISVILLE, KY 40241

EXECUTIVE **SUMMARY** 





















4801 OLYMPIA PARK PLAZA LOUISVILLE, KY 40241















# FLOOR PLAN



#### **FIRST FLOOR**



#### SECOND FLOOR



#### **THIRD FLOOR**



#### **FOURTH FLOOR**



# FOR MORE INFORMATION



4801 OLYMPIA PARK PLAZA LOUISVILLE, KY 40241



EXECUTIVE **SUMMARY** 



PROPERTY **INFO** 



**AERIAL** MAP



PROPERTY **IMAGES** 



FLOOR **PLANS** 



FOR MORE **INFO** 





For more information, please contact:

#### CRAIG COLLINS

Senior Director 502 719 3221 ccollins@commercialkentucky.com AUSTIN G. ENGLISH, MBA Associate 502 719 3258 aenglish@commercialkentucky.com 333 E. Main Street, Suite 510 Louisville, KY 40202 phone: +502 589 5150 www.commercialkentucky.com