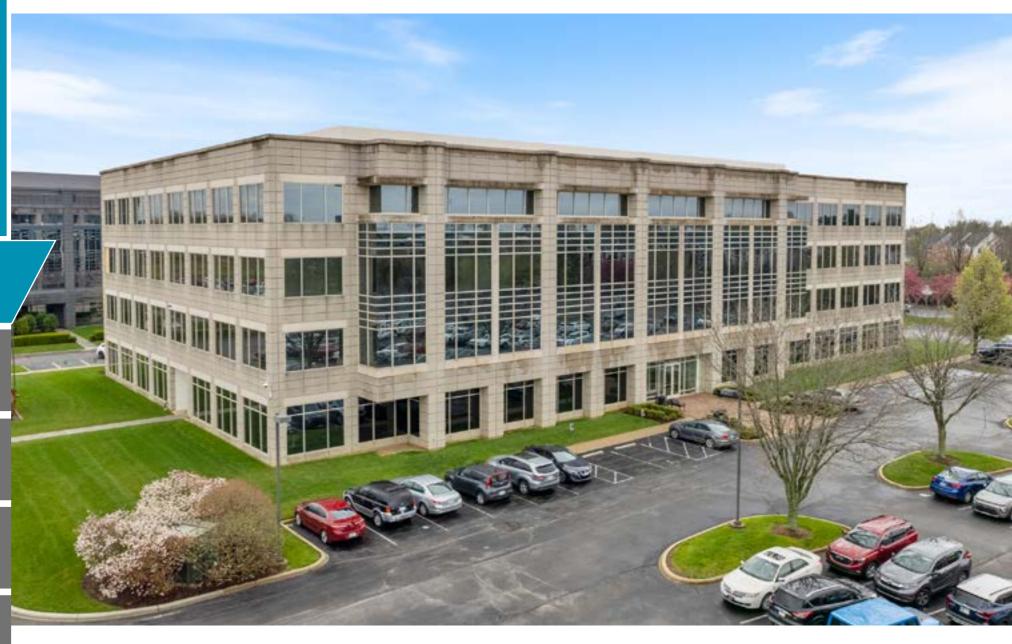

# PROPERTY INFO

**Street Address:** 4801 Olympia Park Plaza

Louisville, Kentucky 40241

**Total Site Area:** 6.93 Acres

Gross Building Size: 125,000 sf

**Parking:** 477 Surface Lot Spaces

Year Completed: 2001