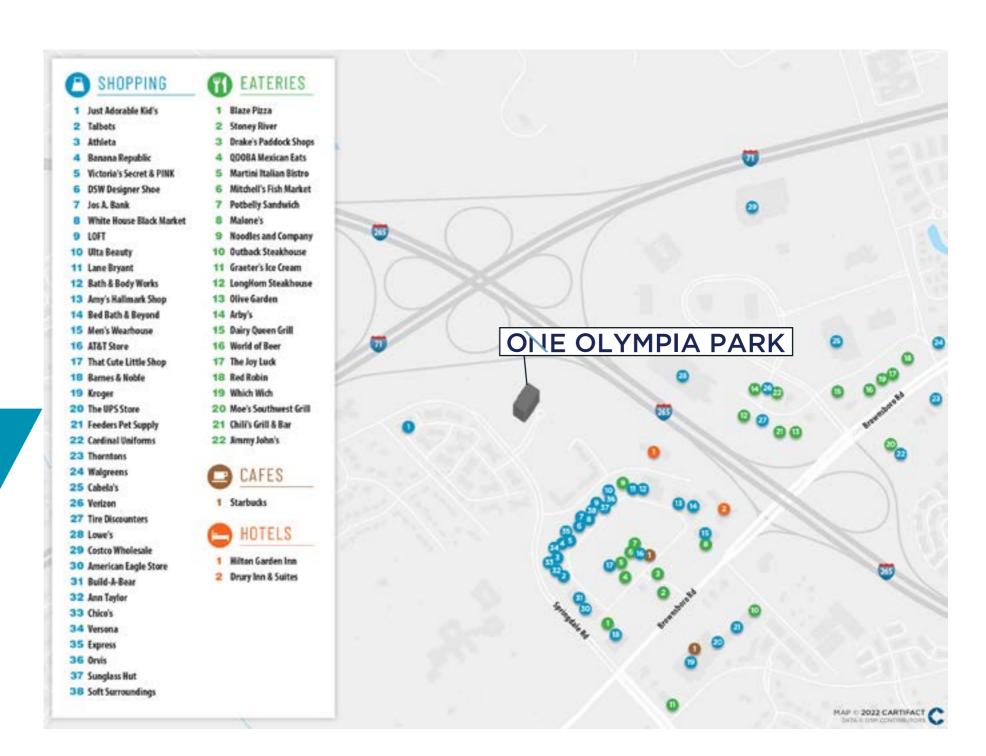

:** 4801 Olympia Park Plaza

Louisville, Kentucky 40241

**Total Site Area:** 6.93 Acres

Gross Building Size: 125,000 sf

**Parking:** 477 Surface Lot Spaces

Year Completed: 2001

**Roof:** Single-ply thermoplastic roof

system over rigid insulation and metal decking on steel bar joists. New roof in 2017.

**Exterior:** Architectural pre-cast panels with

multiple finish textures and high performance thermopane glazing

in aluminum frames.

**Elevators:** Two 3,500-pound capacity

hydraulic passenger elevators and one 3,500-pound capacity freight elevator. Dedicated service and

delivery freight elevator.



4801 OLYMPIA PARK PLAZA LOUISVILLE, KY 40241



EXECUTIVE **SUMMARY** 



PROPERTY **INFO** 



**AERIAL** MAP



PROPERTY **IMAGES** 



FLOOR **PLANS** 





### **AERIAL MAP**





# PROPERTY IMAGES



4801 OLYMPIA PARK PLAZA LOUISVILLE, KY 40241

EXECUTIVE **SUMMARY** 





















4801 OLYMPIA PARK PLAZA LOUISVILLE, KY 40241















# FLOOR PLAN



#### **FIRST FLOOR**



#### SECOND FLOOR



#### **THIRD FLOOR**



#### **FOURTH FLOOR**



# FOR MORE INFORMATION



4801 OLYMPIA PARK PLAZA LOUISVILLE, KY 40241



EXECUTIVE **SUMMARY** 



PROPERTY **INFO** 



**AERIAL** MAP



PROPERTY **IMAGES** 



FLOOR **PLANS** 



FOR MORE **INFO** 





For more information, please contact:

#### CRAIG COLLINS

Senior Director 502 719 3221 ccollins@commercialkentucky.com AUSTIN G. ENGLISH, MBA Associate 502 719 3258 aenglish@commercialkentucky.com 333 E. Main Street, Suite 510 Louisville, KY 40202 phone: +502 589 5150 www.commercialkentucky.com