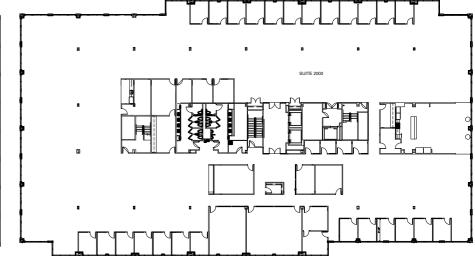

er rigid insulation and metal decking on steel bar joists. New roof in 2017.

**Exterior:** Architectural pre-cast panels with

multiple finish textures and high performance thermopane glazing

in aluminum frames.

**Elevators:** Two 3,500-pound capacity

hydraulic passenger elevators and one 3,500-pound capacity freight elevator. Dedicated service and

delivery freight elevator.



4801 OLYMPIA PARK PLAZA LOUISVILLE, KY 40241



EXECUTIVE **SUMMARY** 



PROPERTY **INFO** 



**AERIAL** MAP



PROPERTY **IMAGES** 



FLOOR **PLANS** 





### **AERIAL MAP**





# PROPERTY IMAGES



4801 OLYMPIA PARK PLAZA LOUISVILLE, KY 40241

EXECUTIVE **SUMMARY** 





















4801 OLYMPIA PARK PLAZA LOUISVILLE, KY 40241















# FLOOR PLAN



#### **FIRST FLOOR**



#### SECOND FLOOR



#### **THIRD FLOOR**



#### **FOURTH FLOOR**



# FOR MORE INFORMATION



4801 OLYMPIA PARK PLAZA LOUISVILLE, KY 40241



EXECUTIVE **SUMMARY** 



PROPERTY **INFO** 



**AERIAL** MAP



PROPERTY **IMAGES** 



FLOOR **PLANS** 



FOR MORE **INFO** 





For more information, please contact:

#### CRAIG COLLINS

Senior Director 502 719 3221 ccollins@commercialkentucky.com AUSTIN G. ENGLISH, MBA Associate 502 719 3258 aenglish@commercialkentucky.com 333 E. Main Street, Suite 510 Louisville, KY 40202 phone: +502 589 5150 www.commercialkentucky.com