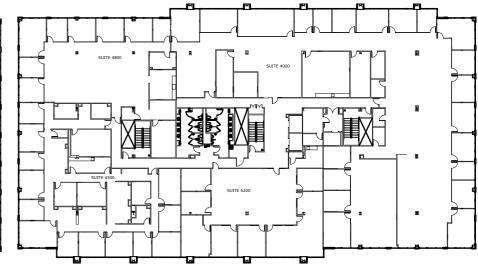

r joists. New roof in 2017.

**Exterior:** Architectural pre-cast panels with

multiple finish textures and high performance thermopane glazing

in aluminum frames.

**Elevators:** Two 3,500-pound capacity

hydraulic passenger elevators and one 3,500-pound capacity freight elevator. Dedicated service and

delivery freight elevator.



4801 OLYMPIA PARK PLAZA LOUISVILLE, KY 40241



EXECUTIVE **SUMMARY** 



PROPERTY **INFO** 



**AERIAL** MAP



PROPERTY **IMAGES** 



FLOOR **PLANS** 





### **AERIAL MAP**





# PROPERTY IMAGES



4801 OLYMPIA PARK PLAZA LOUISVILLE, KY 40241

EXECUTIVE **SUMMARY** 





















4801 OLYMPIA PARK PLAZA LOUISVILLE, KY 40241















# FLOOR PLAN



#### **FIRST FLOOR**



#### SECOND FLOOR



#### **THIRD FLOOR**



#### **FOURTH FLOOR**



# FOR MORE INFORMATION



4801 OLYMPIA PARK PLAZA LOUISVILLE, KY 40241



EXECUTIVE **SUMMARY** 



PROPERTY **INFO** 



**AERIAL** MAP



PROPERTY **IMAGES** 



FLOOR **PLANS** 



FOR MORE **INFO** 





For more information, please contact:

#### CRAIG COLLINS

Senior Director 502 719 3221 ccollins@commercialkentucky.com AUSTIN G. ENGLISH, MBA Associate 502 719 3258 aenglish@commercialkentucky.com 333 E. Main Street, Suite 510 Louisville, KY 40202 phone: +502 589 5150 www.commercialkentucky.com