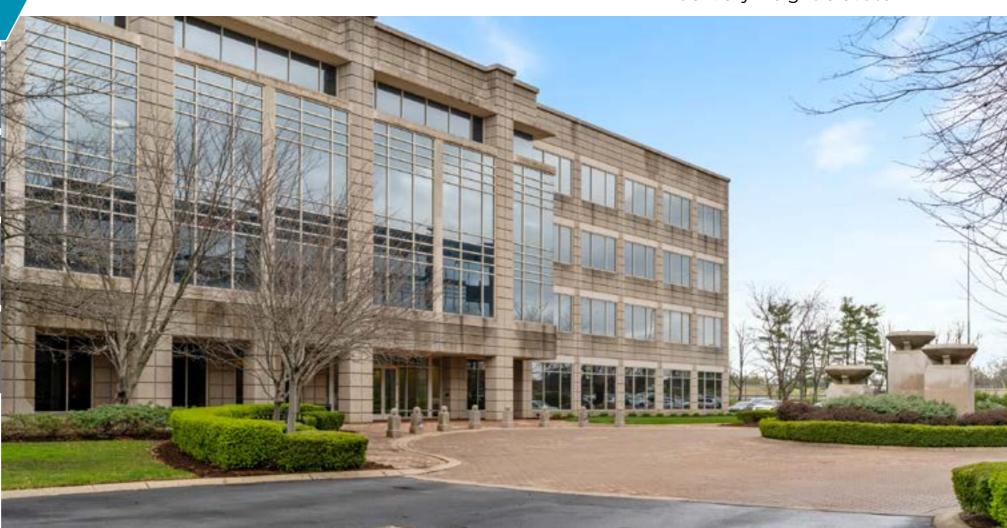

# PROPERTY INFO

**Street Address:** 4801 Olympia Park Plaza

Louisville, Kentucky 40241

**Total Site Area:** 6.93 Acres

Gross Building Size: 125,000 sf

**Parking:** 477 Surface Lot Spaces

Year Completed: 2001