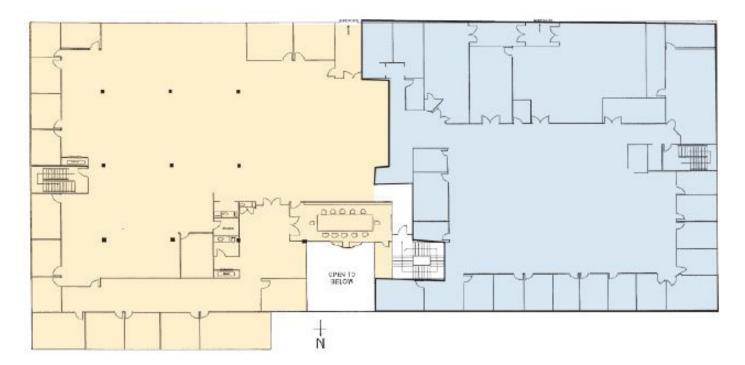

## **4299 14th Avenue**

Markham, Ontario

Located in the North East GTA in an established business community, 4299 14th Avenue is located east of Warden Avenue and South of Highway 407.

**Availability:** 30,000 square feet

(divisible)

**Gross Rent:** \$18.50 per square foot

Comments:

- Elevator newly installed
- Private entrance for second floor
- Space can be divided in half
- Free parking
- Ample space at rear of building
- Public transit on 14th Avenue
- Many amenities located nearby

## 30,000 square feet (can be divided)