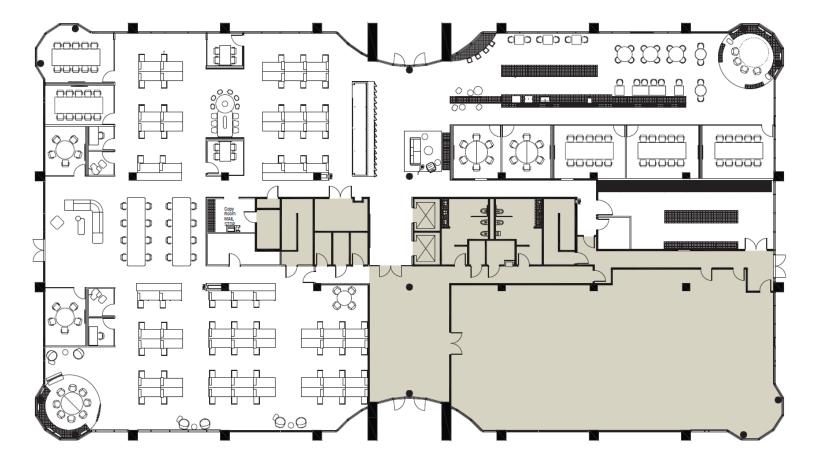

## 60,402 RSF OFFICE SUBLEASE 1st FLOOR PLAN

Morgan Falls Office Park Building 100

7840 Roswell Road Sandy Springs, GA 30350

## 1st FLOOR - 14,441 SF

| Workstations              | 62 |
|---------------------------|----|
| Private Offices           | 0  |
| Large Conference<br>Room  | 5  |
| Medium Conference<br>Room | 6  |
| Phone Room                | 4  |
| Coffee Bar/Café           | 1  |