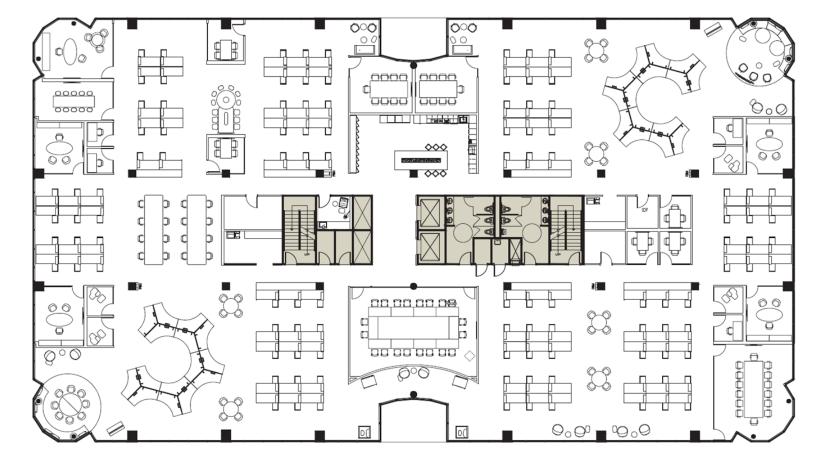

### **SPACE LAYOUT**

|                           | 1 <sup>st</sup><br>Floor | 2 <sup>nd</sup><br>Floor | 3 <sup>rd</sup><br>Floor | TOTAL |
|---------------------------|--------------------------|--------------------------|--------------------------|-------|
| Workstations              | 62                       | 109                      | 139                      | 310   |
| Private Offices           | 0                        | 4                        | 5                        | 9     |
| Large Conference<br>Room  | 5                        | 6                        | 5                        | 16    |
| Medium Conference<br>Room | 6                        | 5                        | 5                        | 16    |
| Phone Room                | 4                        | 8                        | 8                        | 20    |
| Coffee Bar/Café           | 1                        | 0                        | 0                        | 1     |

## 1st FLOOR - 14,441 SF

| Workstations              | 62 |
|---------------------------|----|
| Private Offices           | 0  |
| Large Conference<br>Room  | 5  |
| Medium Conference<br>Room | 6  |
| Phone Room                | 4  |
| Coffee Bar/Café           | 1  |

## 2<sup>nd</sup> FLOOR - 22,766 SF

| Workstations              | 109 |
|---------------------------|-----|
| Private Offices           | 4   |
| Large Conference<br>Room  | 6   |
| Medium Conference<br>Room | 5   |
| Phone Room                | 8   |

## 3<sup>rd</sup> FLOOR - 23,195 SF

| Workstations              | 139 |
|---------------------------|-----|
| Private Offices           | 5   |
| Large Conference<br>Room  | 5   |
| Medium Conference<br>Room | 5   |
| Phone Room                | 8   |