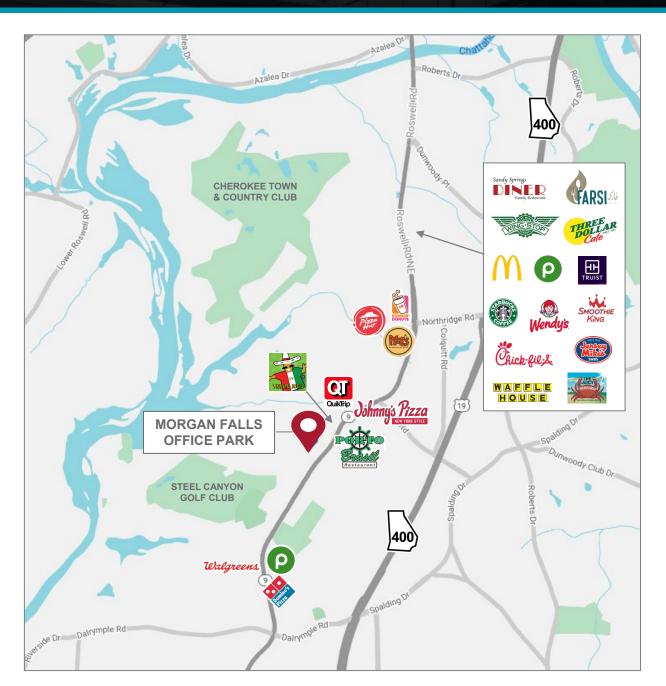

# 60,402 RSF OFFICE SUBLEASE LOCATION OVERVIEW

Morgan Falls Office Park Building 100

7840 Roswell Road Sandy Springs, GA 30350

Exceptional Central Perimeter location offering quick access to GA 400 and abundant nearby amenities and retail.