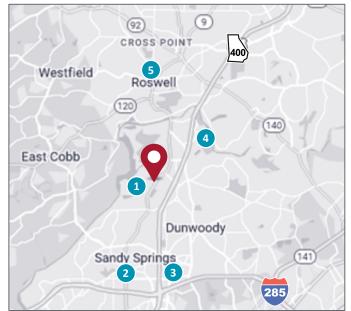

# 60,402 RSF OFFICE SUBLEASE LOCATION OVERVIEW

Morgan Falls Office Park Building 100

7840 Roswell Road Sandy Springs, GA 30350

Exceptional Central Perimeter location offering quick access to GA 400 and abundant nearby amenities and retail.

| 1 | Cherokee Town & Country Club           | 2.2 miles |
|---|----------------------------------------|-----------|
| 2 | Sandy Springs                          | 3.6 miles |
| 3 | Perimeter Mall                         | 4.5 miles |
| 4 | Chattahoochee River<br>Recreation Area | 3.8 miles |
| 5 | Downtown Roswell                       | 4.3 miles |