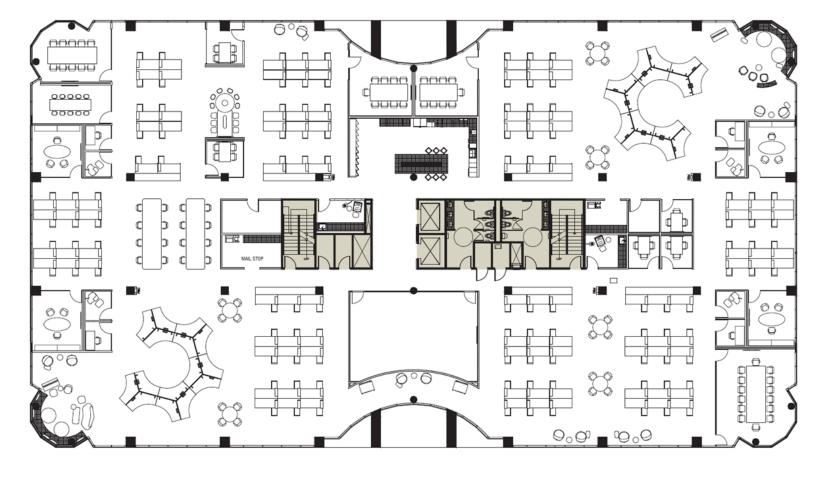

## 60,402 RSF OFFICE SUBLEASE 2nd FLOOR PLAN

Morgan Falls Office Park Building 100

7840 Roswell Road Sandy Springs, GA 30350

## 2<sup>nd</sup> FLOOR - 22,766 SF

| Workstations              | 109 |
|---------------------------|-----|
| Private Offices           | 4   |
| Large Conference<br>Room  | 6   |
| Medium Conference<br>Room | 5   |
| Phone Room                | 8   |