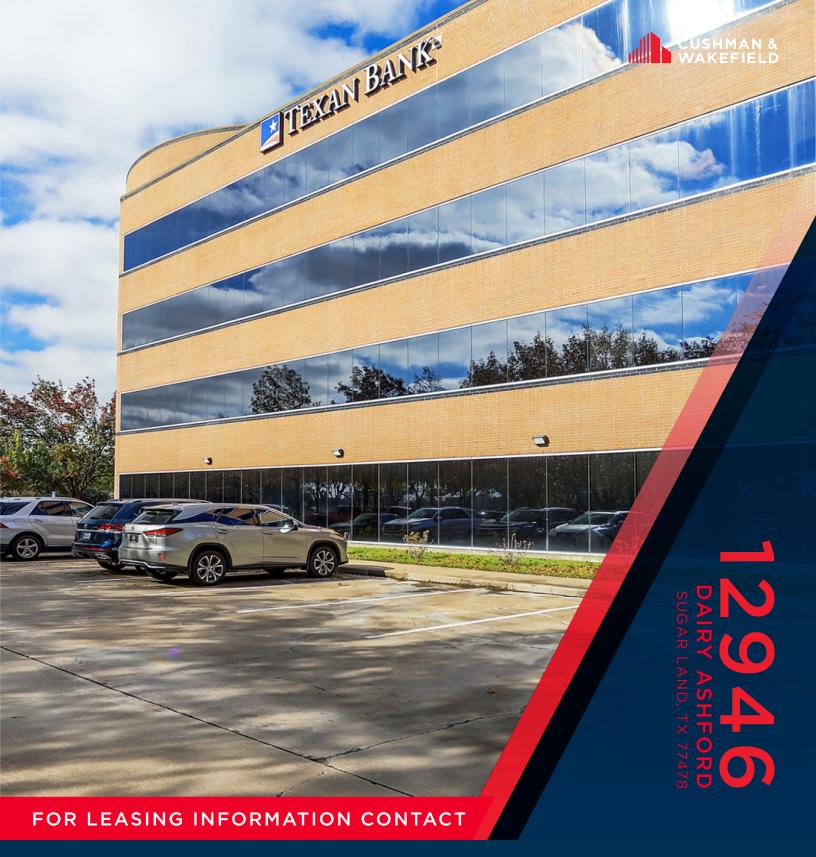

## PROPERTY FEATURES 1,884 - 2,660 SF 64,773 SF OFFICE BUILDING **AVAILABLE** 3/1,000 SF PARKING RATIO \$10.94 PSF/YR. \$19.50 PSF/YR OPEX (GROSS) LEASE RATE 10 10 610 RIVER OAKS EADO THE GALLERIA WEST U MEDICAL CENTER 59 99 90 SUGAR LAND