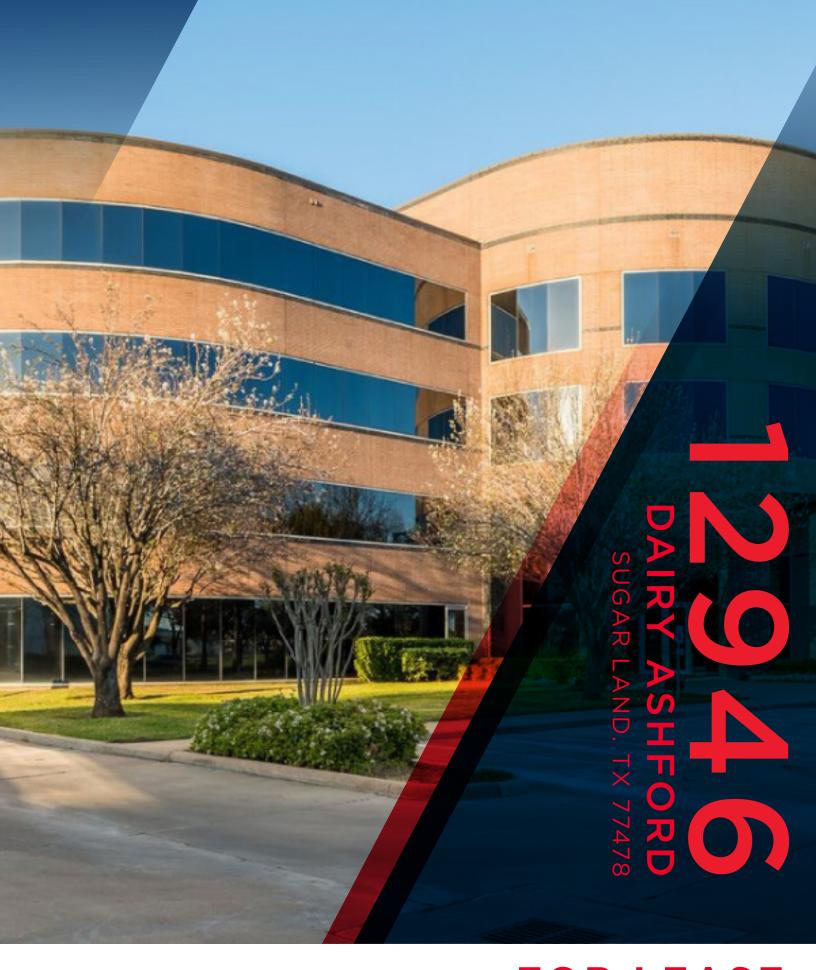

FOR LEASE 1,884 - 2,660 SF AVAILABLE

## PROPERTY FEATURES 1,884 - 2,660 SF 64,773 SF OFFICE BUILDING **AVAILABLE** 3/1,000 SF PARKING RATIO \$10.94 PSF/YR. \$19.50 PSF/YR OPEX (GROSS) LEASE RATE 10 10 610 RIVER OAKS EADO THE GALLERIA WEST U MEDICAL CENTER 59 99 90 SUGAR LAND