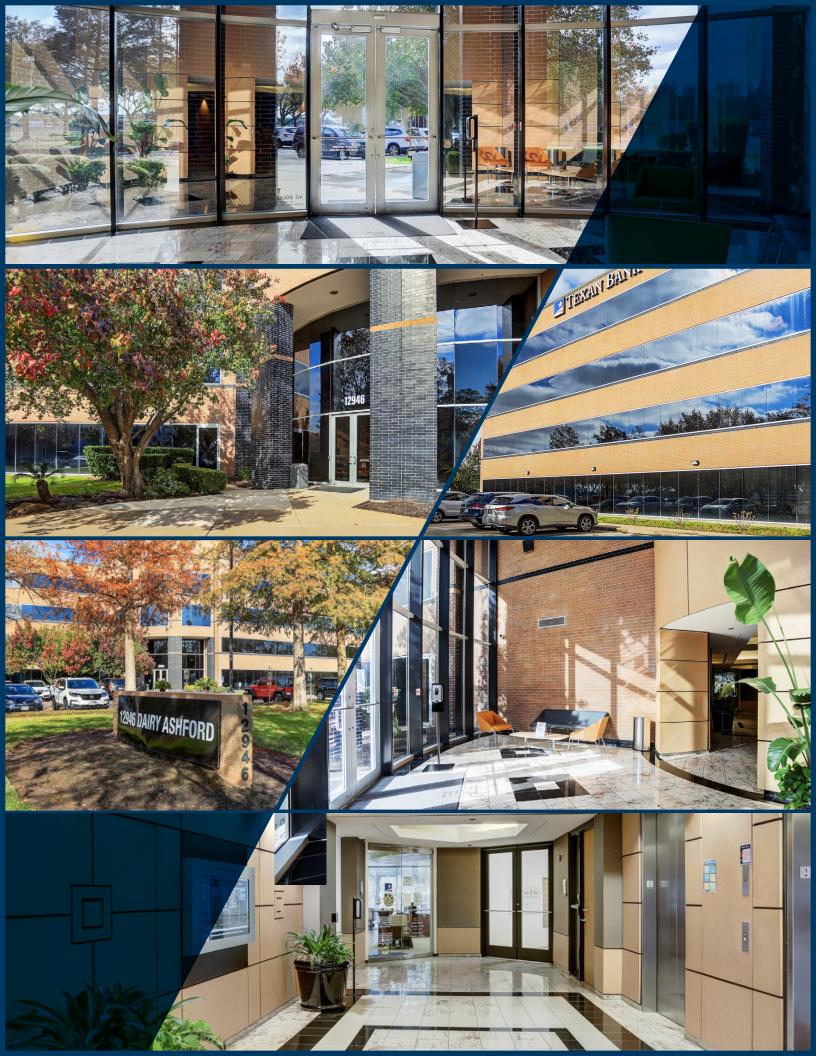

## PROPERTY FEATURES 1,884 - 2,660 SF 64,773 SF OFFICE BUILDING **AVAILABLE** 3/1,000 SF PARKING RATIO \$10.94 PSF/YR. \$19.50 PSF/YR OPEX (GROSS) LEASE RATE 10 10 610 RIVER OAKS EADO THE GALLERIA WEST U MEDICAL CENTER 59 99 90 SUGAR LAND