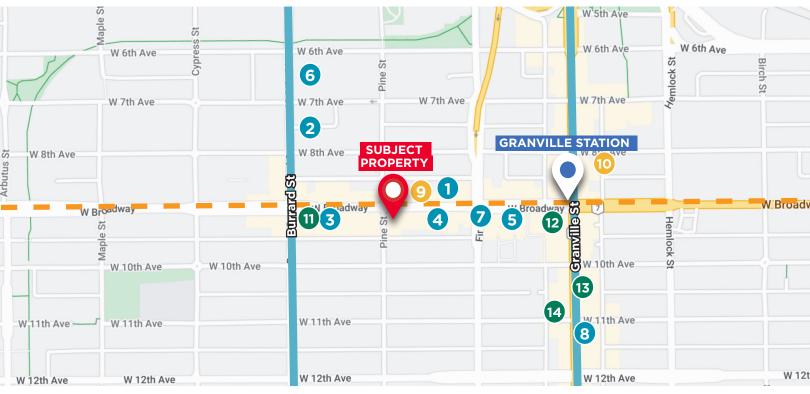

#### LOCATION

Situated at the intersection of West Broadway and Pine Street, this location offers excellent accessibility to downtown, Kitsilano, and Mount Pleasant by car, bike, or transit. It's perfectly positioned near a wealth of amenities such as coffee shops, restaurants, banks, fitness centers, and shopping along West Broadway and South Granville.

#### **EAT & DRINK**

- 1 Earl's Kitchen + Bar
- 2 Mazuya Sushi
- 3 Starbucks
- 4 Suika Snack Bar
- 5 Cactus Club Cafe
- 6 Gateau Henry
- 7 Trees Organic Coffee
- 8 Vij's Rangoli

### **DISCOVER**

- 9 YYoga
- 10 Kondi Studio

#### **SHOP**

- 11 Shoppers Drug Mart
- 12 Indigo
- **13** Pottery Barn
- 14 Edward Chapman Woman