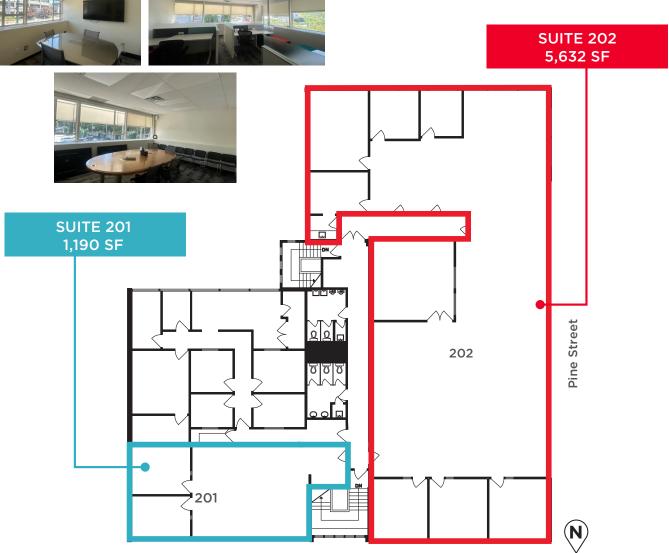

# SUITE 201 (1,190 SF)

- Move-in ready suite
- Built out with two meeting rooms/large private offices and large open workspace area
- Bike racks in place at front entrance area
- North facing suite with plenty of natural light

# SUITE 202 (5,632 SF)

- Move in ready corner suite
- Built out with 5 perimeter large offices/ meeting rooms, 2 boardrooms and large open workspace area
- · Enclosed kitchenette with lounge area
- Inundated with natural light with North, West and South facing views
- Turnkey opportunity with furniture available

**West Broadway** 

**FLOOR PLAN** 