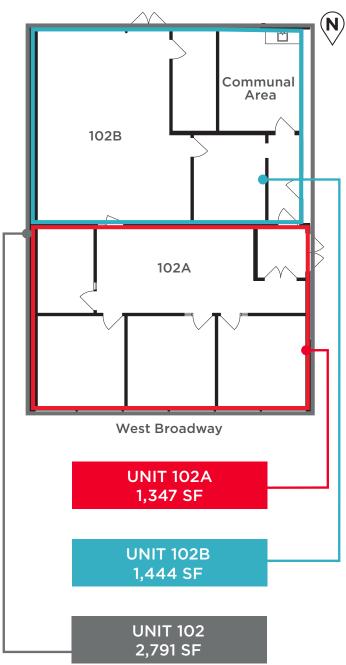

# **OPTION 1: UNIT 102 (2,791 SF)**

- · Street facing ground floor unit
- Prominent Broadway street exposure
- Three perimeter offices/meeting rooms
- Interior meeting room/office
- Enclosed kitchen/lounge area
- Large open work area
- · Grade loading access at rear

### **OPTION 2: UNIT 102A (1,347 SF)**

- Built out office space with 3 perimeter large offices/ meeting rooms, one interior office, reception area, and interior open space
- Broadway street front exposure
- New leasehold improvements completed throughout suite
- Hardwood flooring and new paint

# **OPTION 3: UNIT 102B (1,444 SF)**

- Built out with storage room, enclosed kitchen and large open area
- Grade Rear loading door
- New hardwood flooring throughout open area

#### **FLOOR PLAN**

**Grade Loading Dock to Alleyway** 