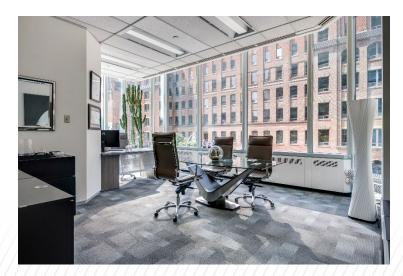

#### **PROPERTY HIGHLIGHTS**

Long-Term Financial Core Sublet

SHMAN

D

- 365 Degree views
- Fully built out
- Large number of private offices
- Immediate proximity to Union Station

#### Highlights

- Full floor opportunity
- Four meeting rooms
- Co-working/ WeWork space in the Building
- HVAC hours 7:00 AM to 6:00 PM
- After hours HVAC \$50/hr
- 360 view with great sightlines to the south-east over Union Station
- Fiber Optic Capability: YES
- Emergency Generator: YES
- BOMA BEST: GOLD
- Fire Detection System: YES