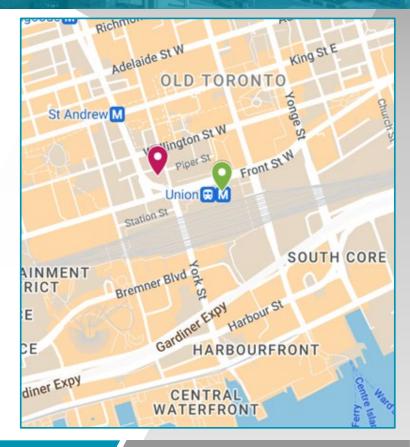

- TTC Union Station 3-minute walk
- GO Union Station 3-minute walk
- Gardiner Expressway 2-minute drive
- Billy Bishop Toronto City Airport 5-minute drive
- Toronto Pearson International Airport 17-minute drive