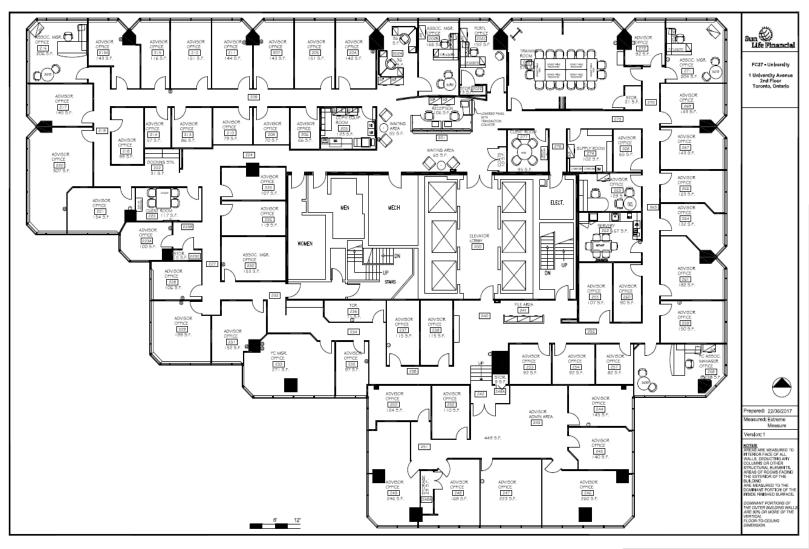

Ontario, which are sure to inspire your team.

#### **1 UNIVERSITY AVENUE** TORONTO M5J 2P1, 14,982 SF Suite 200





Cushman & Wakefield ULC, Brokerage No warranty or representation, expressed or implied, is made as to the accuracy of the information contained herein, and same is submitted subject to errors, omissions, change of price, rental or other conditions, withdrawal without notice, and to any specific listing condition, imposed by our principals. \*Sales Representative \*\*Broker

- TTC Union Station 3-minute walk
- GO Union Station 3-minute walk
- Gardiner Expressway 2-minute drive
- Billy Bishop Toronto City Airport 5-minute drive
- Toronto Pearson International Airport 17-minute drive

**1 UNIVERSITY AVENUE** TORONTO M5J 2P1, 14,982 SF Suite 200



#### Floor Plan – Suite 200