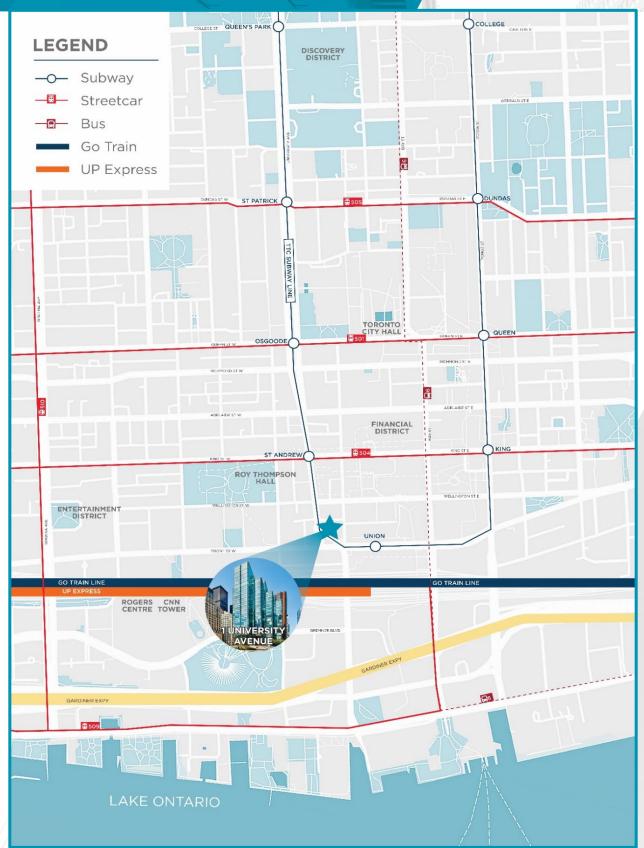

- TTC Union Station 3-minute walk
- GO Union Station 3-minute walk
- Gardiner Expressway 2-minute drive
- Billy Bishop Toronto City Airport 5-minute drive
- Toronto Pearson International Airport 17-minute drive