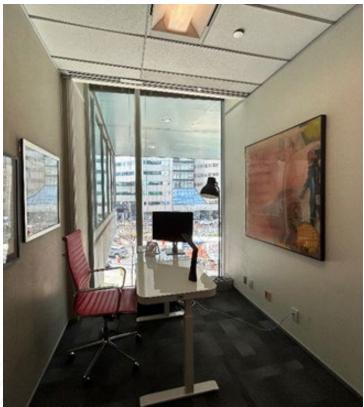

#### **PROPERTY HIGHLIGHTS**

Long-Term Financial Core Sublet

SHMAN

D

- 365 Degree views
- Fully built out
- Large number of private offices
- Immediate proximity to Union Station

#### Highlights

- Full floor opportunity
- Four meeting rooms
- Co-working/ WeWork space in the Building
- HVAC hours 7:00 AM to 6:00 PM
- After hours HVAC \$50/hr
- 360 view with great sightlines to the south-east over Union Station
- Fiber Optic Capability: YES
- Emergency Generator: YES
- BOMA BEST: GOLD
- Fire Detection System: YES