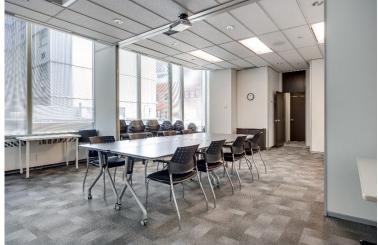

#### Highlights

- Full floor opportunity
- Four meeting rooms
- Co-working/ WeWork space in the Building
- HVAC hours 7:00 AM to 6:00 PM
- After hours HVAC \$50/hr
- 360 view with great sightlines to the south-east over Union Station
- Fiber Optic Capability: YES
- Emergency Generator: YES
- BOMA BEST: GOLD
- Fire Detection System: YES