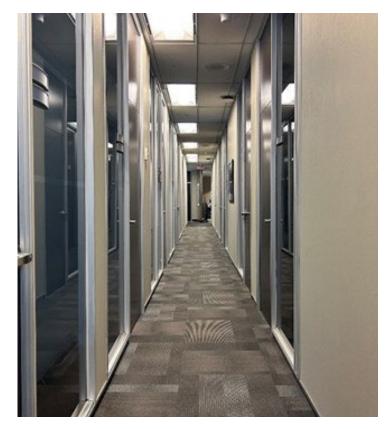

#### **PROPERTY HIGHLIGHTS**

Long-Term Financial Core Sublet

SHMAN

D

- 365 Degree views
- Fully built out
- Large number of private offices
- Immediate proximity to Union Station

#### Highlights

- Full floor opportunity
- Four meeting rooms
- Co-working/ WeWork space in the Building
- HVAC hours 7:00 AM to 6:00 PM
- After hours HVAC \$50/hr
- 360 view with great sightlines to the south-east over Union Station
- Fiber Optic Capability: YES
- Emergency Generator: YES
- BOMA BEST: GOLD
- Fire Detection System: YES