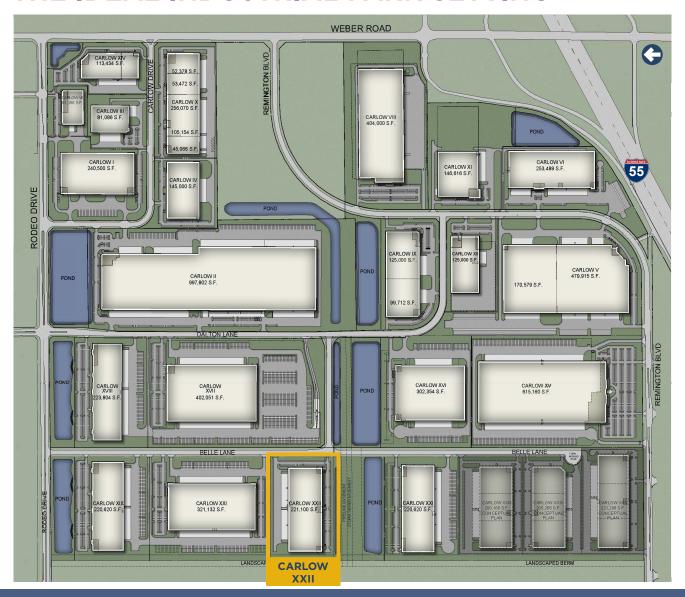

## THE IDEAL INDUSTRIAL PARK SETTING

## SITE HIGHLIGHTS

High Image Park & Building Features

Strategically Located Between Intermodals & UPS Hub

Access to Labor from Chicago & Joliet

Immediate Access to Interstate 55

Flexible Opportunities for Large & Mid-size Users

Catering to a Variety of Tenant Needs & Uses

Surrounded by Amenities including Hotels, Restaurants, Health Club & Gas Stations

Proven Owner/Developer with 90+ Year History