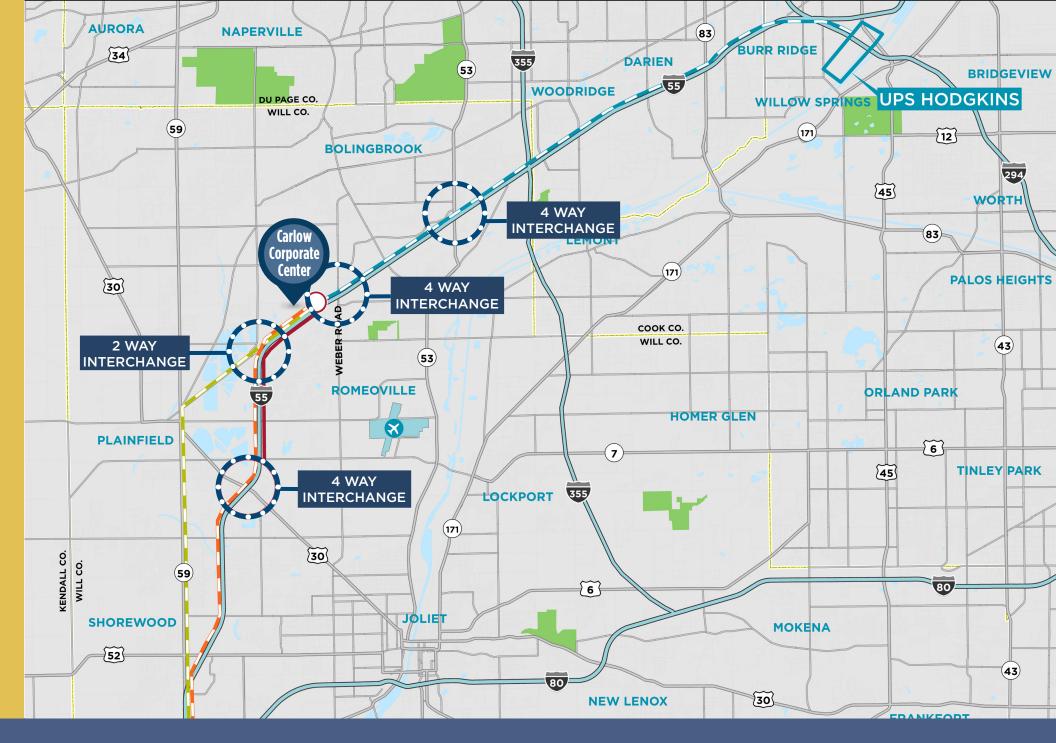

### RETAIL

- 1 7-Eleven
- 2 Shell Station
- **3** Speedway Station

Developed by Northern Builders, Inc., Carlow Corporate Center offers immediate accessibility to I-55 & I-355. Countless amenities including restaurants and shopping centers surround the immediate area.