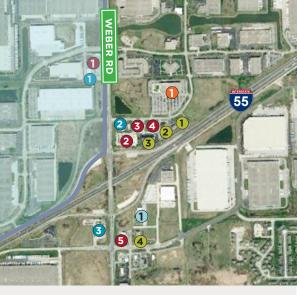

## CHILD CARE

1 Creme de la Creme

#### HOTELS

- 1 Extended Stay
- 2 Comfort Inn
- 3 Country Inn Suites
- 4 Days Inn

#### RECREATION

1 Lifetime Fitness

### RESTAURANTS

- 1 Titled Kilt
- 2 Cracker Barrel
- **3** Wendy's
- 4 Arby's
- 5 Burger King

### RETAIL

- 1 7-Eleven
- 2 Shell Station
- **3** Speedway Station

Developed by Northern Builders, Inc., Carlow Corporate Center offers immediate accessibility to I-55 & I-355. Countless amenities including restaurants and shopping centers surround the immediate area.