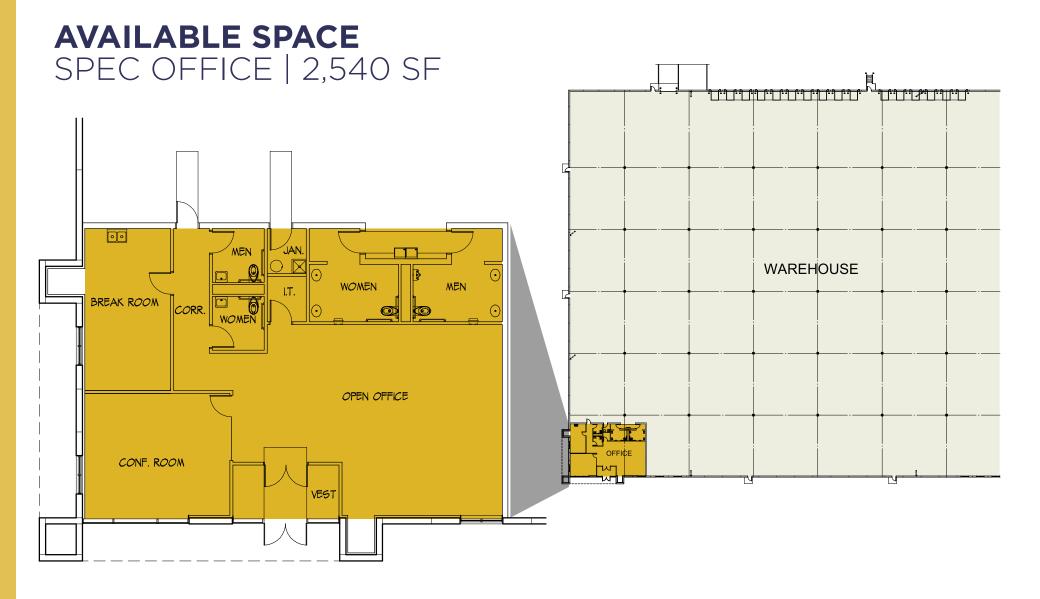

# **PROPERTY OVERVIEW**

SPACE AVAILABLE : 221,100 SF

EXISTING OFFICE SPACE: 2,540 SF

FUTURE OFFICE SPACE: TO SUIT

WAREHOUSE: 213,600 SF

CLEAR HEIGHT: 36'

• EXTERIOR DOCKS: 30

DRIVE-IN DOORS: 3