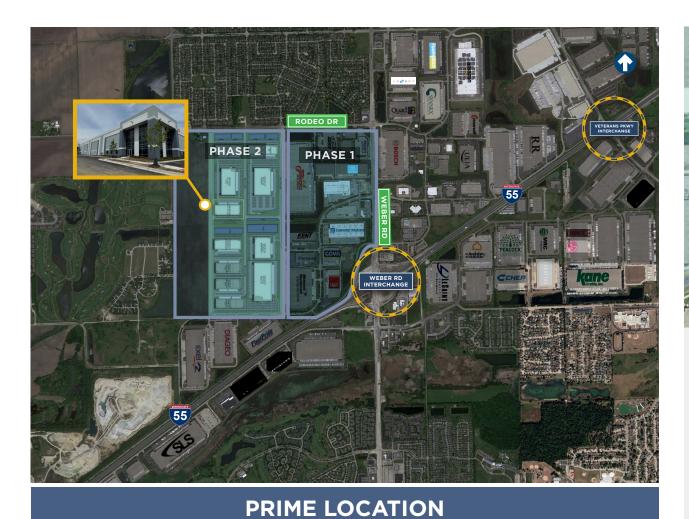

## THE IDEAL INDUSTRIAL PARK SETTING

## SITE HIGHLIGHTS

High Image Park & Building Features

Strategically Located Between Intermodals & UPS Hub

Access to Labor from Chicago & Joliet

Immediate Access to Interstate 55

Flexible Opportunities for Large & Mid-size Users

Catering to a Variety of Tenant Needs & Uses

Surrounded by Amenities including Hotels, Restaurants, Health Club & Gas Stations

Proven Owner/Developer with 90+ Year History