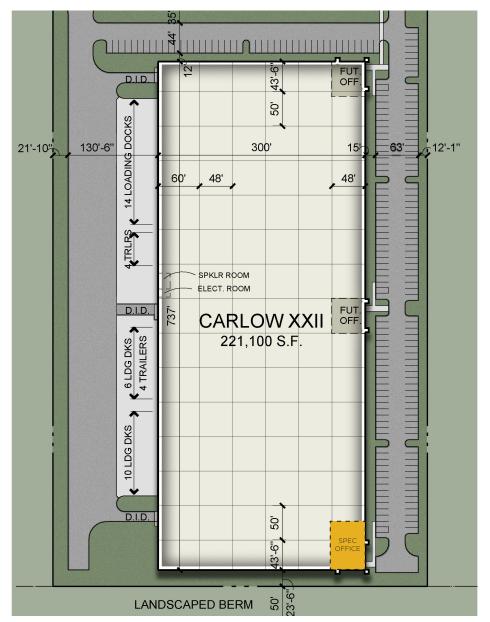

# **PROPERTY OVERVIEW**

SPACE AVAILABLE : 221,100 SF

EXISTING OFFICE SPACE: 2,540 SF

FUTURE OFFICE SPACE: TO SUIT

WAREHOUSE: 213,600 SF

CLEAR HEIGHT: 36'

• EXTERIOR DOCKS: 30

DRIVE-IN DOORS: 3

ONSITE PARKING: 187

TRAILER STALLS: 8

ACRE SITE: 10.61