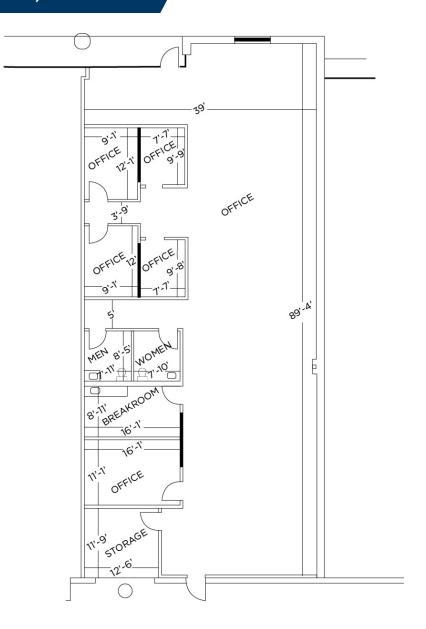

# FLOOR PLAN: Suite 132 - 3,700 SF

- 100% Office
- Open office layout
- 5 Private offices
- Breakroom
- 2 Restrooms
- Storage room with grade-level rollup door