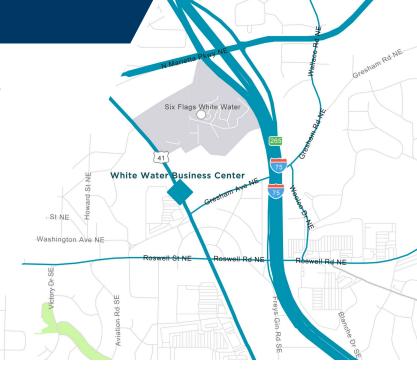

# **White Water Business Center**

200 Cobb Parkway Bldg. 100, Suite 132 Marietta, GA 30067

White Water Business Center is situated on 23 acres with 5 single-story buildings. Conveniently located off I-75 and Cobb Parkway, with convenient access to the highway and the I-75 and I-285 interchange. The I-75 Express Lane Interchange is located just south of the property at Roswell Road. A multitude of restaurants, banking, retail, and services are in located near the property.