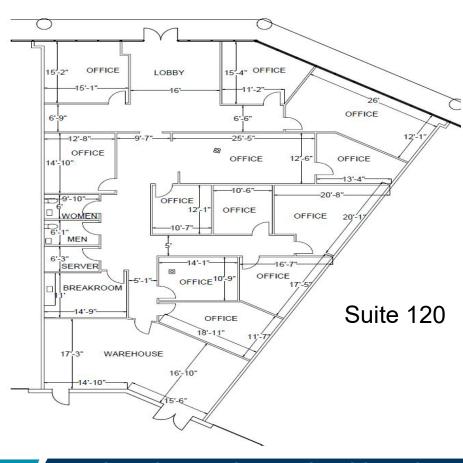

## FLOOR PLAN: Suite 118 & 120-8,841 SF

### 8,841 SF Total Combined

- 5,512 SF Office
- 3,329 SF Warehouse
- Showroom w/coffee bar
- Showroom office
- Private offices