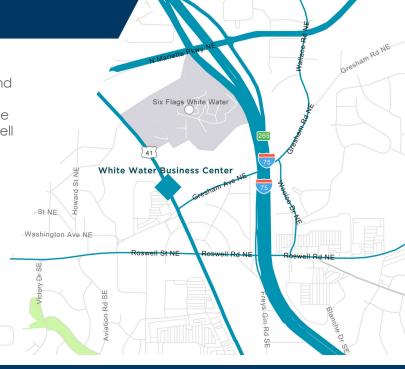

# White Water Business Center

200 Cobb Parkway Blg. 100 Suite 118 & 120 Marietta, GA 30067

White Water Business Center is situated on 23 acres with 5 single-story buildings. Conveniently located off I-75 and Cobb Parkway, with convenient access to the highway and the I-75 and I-285 interchange. The I-75 Express Lane Interchange is located just south of the property at Roswell Road. A multitude of restaurants, banking, retail, and services are in located near the property.