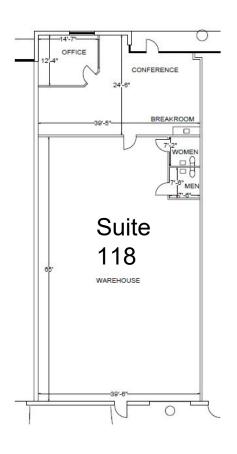

## FLOOR PLAN: Suite 118 & 120-8,841 SF

### 8,841 SF Total Combined

- 5,512 SF Office
- 3,329 SF Warehouse
- Showroom w/coffee bar
- Showroom office
- Private offices