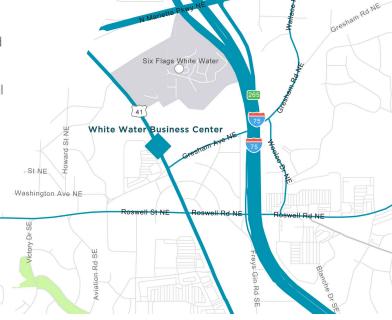

# PROPERTY HIGHLIGHTS

White Water Business Center is situated on 23 acres with 5 single-story buildings. Conveniently located off I-75 and Cobb Parkway, with convenient access to the highway and the I-75 and I-285 interchange. The I-75 Express Lane Interchange is located just south of the property at Roswell Road. A multitude of restaurants, banking, retail, and services are in located near the property.