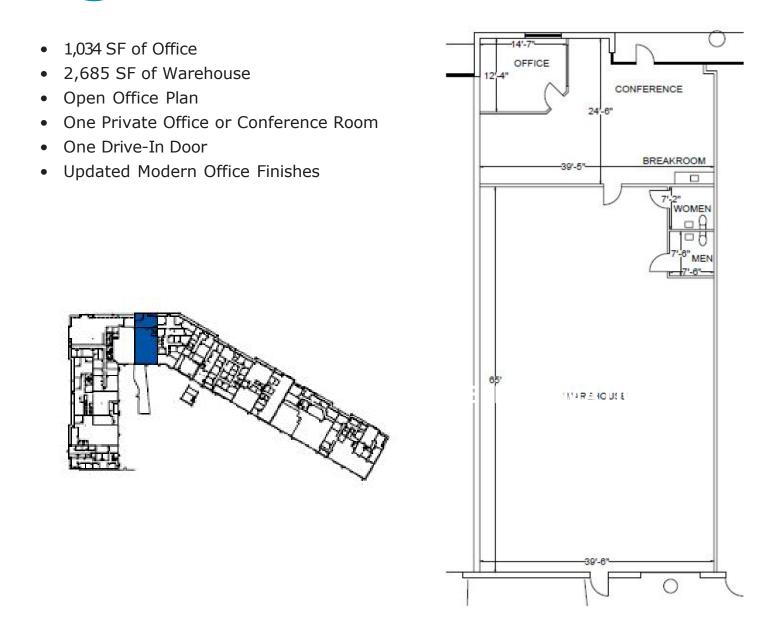

Roswell Road. A multitude of restaurants, banking, retail, and services are in located near the property.

- Responsive and dedicated nearby management and maintenance engineer
- Roving courtesy officer and enhanced evening lighting
- Professionally designed putting green
- Well-maintained outdoor picnic areas and shaded gazebo
- Access to nearby conference center and fitness facility at our property, American Business Center

### **OWNED & MANAGED BY:**

ARDEN | LOGISTICS



#### FOR MORE INFORMATION, CONTACT:

Tara Healy

Director +1 404 682 3430 Tara.healy@cushwake.com

#### Andrew Thurman

Senior Associate +1 404 682 3429 andrew.thurman@cushwake.com



### FOR LEASE White Water Business Center 200 Cobb Parkway Blg. 100 Suite 118

Marietta, GA 30067

# FLOOR PLAN: Suite 118 - 3,719 SF



## FOR MORE INFORMATION, CONTACT:

### **OWNED & MANAGED BY:**

ARDEN | LOGISTICS

Tara Healy

Director +1 404 682 3430 Tara.healy@cushwake.com

#### Andrew Thurman

Senior Associate +1 404 682 3429 andrew.thurman@cushwake.com