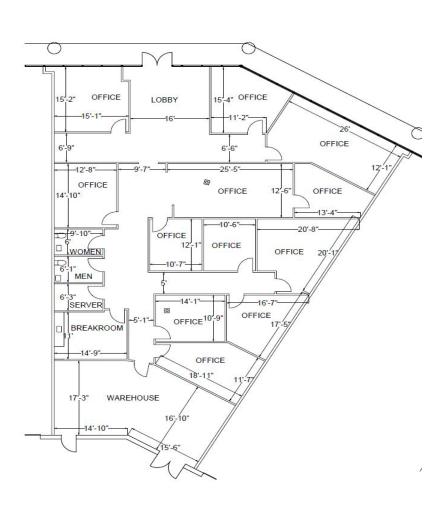

# Suite 120 – 5,121 SF

- 5,121 SF
- 642 SF Storage Room
- Open lobby
- Private offices
- Executive office or conference room
- Open bullpen area
- Breakroom