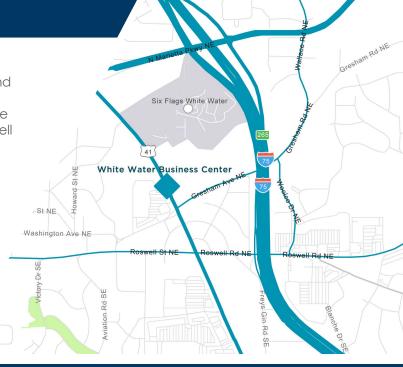

# White Water Business Center

200 Cobb Parkway Blg. 100 Suite 120 Marietta, GA 30067

White Water Business Center is situated on 23 acres with 5 single-story buildings. Conveniently located off I-75 and Cobb Parkway, with convenient access to the highway and the I-75 and I-285 interchange. The I-75 Express Lane Interchange is located just south of the property at Roswell Road. A multitude of restaurants, banking, retail, and services are in located near the property.