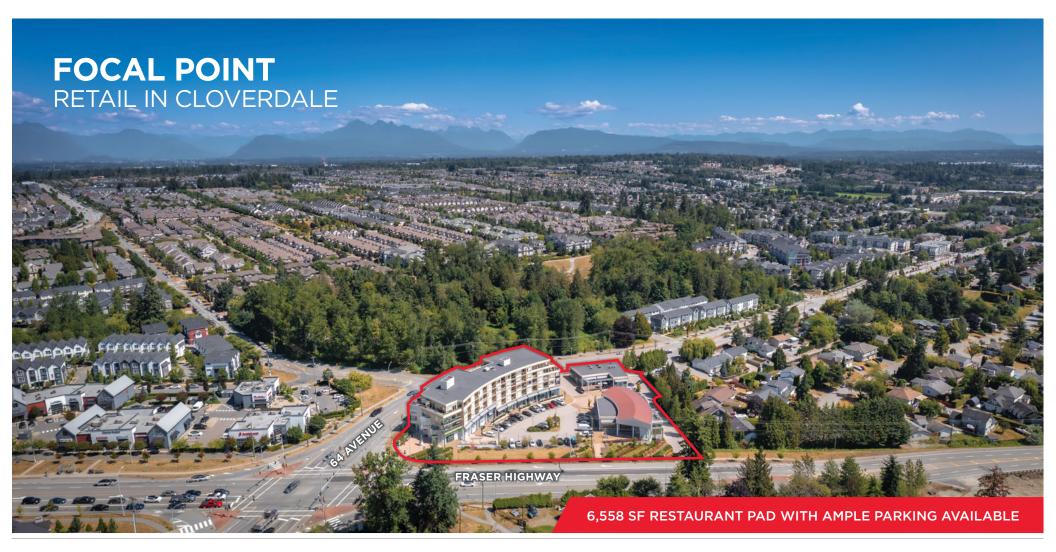

#### LOCATION

The property is located on the corner of Fraser Highway and 64th Avenue in the affluent and rapidly expanding Cloverdale community of Surrey.

Fraser Highway is a major thoroughfare connecting Cloverdale with Fleetwood and Surrey Central to the west and to Langley, Aldergrove and Abbotsford to the east. 64th Avenue is also a busy arterial route connecting Surrey to Delta, New Westminster and Richmond via Highway 91 (Alex Fraser Bridge) to the west and to Langley to the east.

The development is located directly on the proposed transit line route, which will provide further exposure and accessibility to businesses in the complex.

#### **PROJECT**

The subject property is a mix use project consisting of 57 residential units over 4 floors and 23,532 sf of net rentable retail on the ground floor. There are 195 parking stalls in total with 51 surface parking stalls and 53 under ground parking stalls, for a total of 104 stalls to service the retail component of the project.