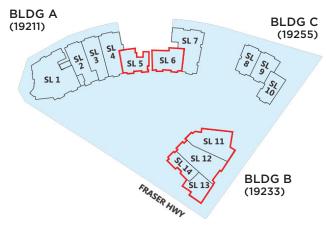

#### **ASKING BASIC RENTAL RATE**

**SL5** \$38.00 psf **SL6** \$38.00 psf

Building B contact Listing Agent

#### **AVAILABILITIES**

|            | UNIT                                             | AREA (SF)                                                        | STATUS/TENANT                                                                     |
|------------|--------------------------------------------------|------------------------------------------------------------------|-----------------------------------------------------------------------------------|
| BUILDING A | SL 1 & 2<br>SL 3<br>SL 4<br>SL 5<br>SL 6<br>SL 7 | 5,249<br>1,457<br>1,621<br><b>1,249</b><br><b>1,514</b><br>2,113 | Medical / Pharmacy<br>Dental<br>Salon<br>Available<br>Available<br>Physio / Chiro |
| BUILDING B | SL 11-14                                         | 6,558                                                            | Available                                                                         |
| BUILDING C | SL 8 & 9                                         | 2,131                                                            | Chinese/Vietnamese<br>Restaurant                                                  |
|            | SL 10                                            | 1,640                                                            | Specialty Coffee                                                                  |