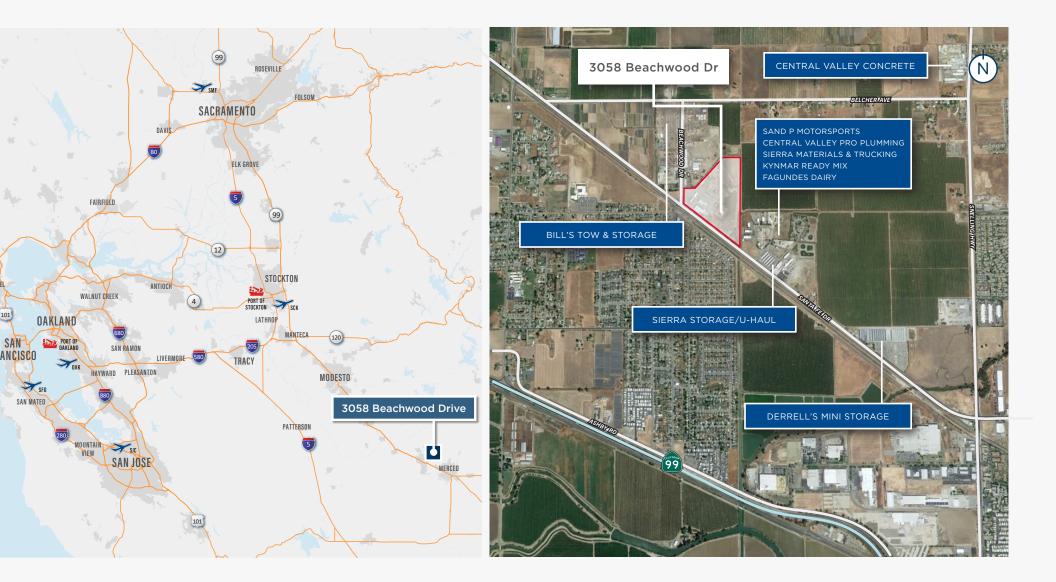

Income producing Industrial Property including six buildings totaling ±49,522 square feet with more than ±15 acres of improved yard.

The property is centrally located between the cities of Atwater and Merced with access to CA Hwy 99 - connecting to the majority of Central Valley markets.

## PROPERTY HIGHLIGHTS

- ±40.8 total acres with eight (8) warehouse buildings and large improved yard
- Buildings range from ±493 26,146 SF
- Access to Santa Fe Avenue via Beachwood Drive
- 18,000 vehicles per day average along Santa Fe Drive
- Approximately 3.4 miles to Castle Air Force Base
- Multiple tenants on short term leases with potential for significant upside
- Centralized property location between Atwater and Merced
- Close proximity to new Merced-Atwater Expressway with access to CA Hwy 99

**Summary** 

**Site Location** 

Exclusively Listed By:

BLAKE RASMUSSEN Executive Managing Director +1 209 481 7044 blake.rasmussen@cushwake.com LIC #01010250 STEVE DUNN Senior Director +1 209 992 0953 steve.dunn@cushwake.com LIC #01410812