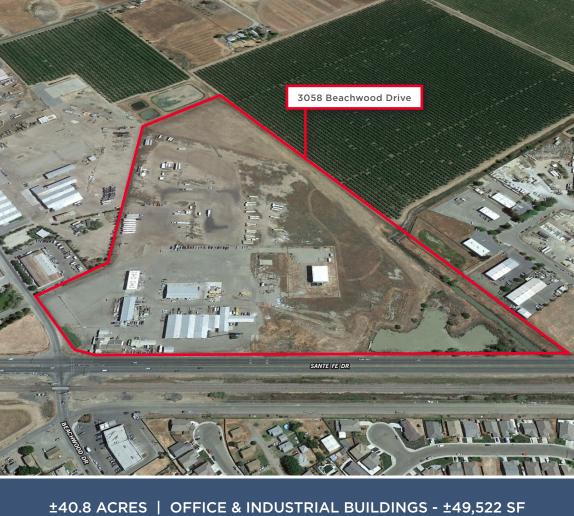

## ±40.8 ACRES | OFFICE & INDUSTRIAL BUILDINGS - ±49,522 SF LARGE IMPROVED YARD

Income producing Industrial Property including six buildings totaling ±49,522 square feet with more than ±15 acres of improved yard.

The property is centrally located between the cities of Atwater and Merced with access to CA Hwy 99 - connecting to the majority of Central Valley markets.

### PROPERTY INFORMATION

| Sale/Lease Price: | Contact Broker           |
|-------------------|--------------------------|
| APN:              | 057-500-034              |
| Parcel Size:      | ±40.8 Acres              |
| Building Size:    | ±49,522 SF (8 Buildings) |
| Zoning:           | M-1 (Light Industrial)   |

## PROPERTY HIGHLIGHTS

- ±40.8 total acres with eight (8) warehouse buildings and large improved yard
- Buildings range from ±493 26,146 SF
- Access to Santa Fe Avenue via Beachwood Drive
- 18,000 vehicles per day average along Santa Fe Drive
- Approximately 3.4 miles to Castle Air Force Base
- Multiple tenants on short term leases with potential for significant upside
- Centralized property location between Atwater and Merced
- Close proximity to new Merced-Atwater Expressway with access to CA Hwy 99