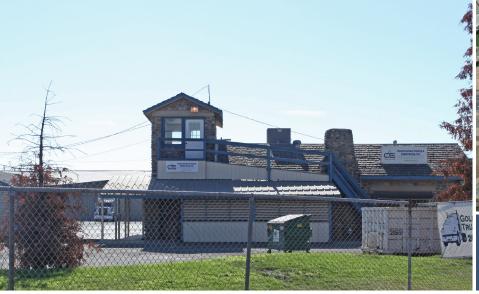

Income producing Industrial Property including six buildings totaling ±49,522 square feet with more than ±15 acres of improved yard.

The property is centrally located between the cities of Atwater and Merced with access to CA Hwy 99 - connecting to the majority of Central Valley markets.

## PROPERTY HIGHLIGHTS

- ±40.8 total acres with eight (8) warehouse buildings and large improved yard
- Buildings range from ±493 26,146 SF
- Access to Santa Fe Avenue via Beachwood Drive
- 18,000 vehicles per day average along Santa Fe Drive
- Approximately 3.4 miles to Castle Air Force Base
- Multiple tenants on short term leases with potential for significant upside
- Centralized property location between Atwater and Merced
- Close proximity to new Merced-Atwater Expressway with access to CA Hwy 99