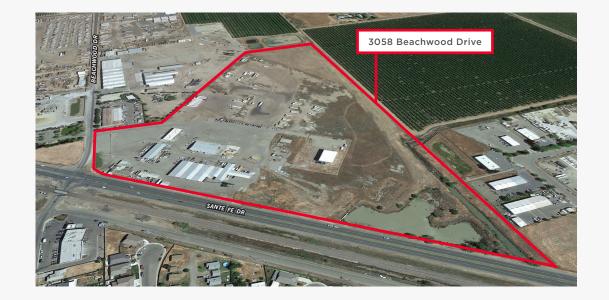

## ±40.8 ACRES | OFFICE & INDUSTRIAL BUILDINGS - ±49,522 SF LARGE IMPROVED YARD

Income producing Industrial Property including six buildings totaling ±49,522 square feet with more than ±15 acres of improved yard.

The property is centrally located between the cities of Atwater and Merced with access to CA Hwy 99 - connecting to the majority of Central Valley markets.

### PROPERTY INFORMATION

| Sale/Lease Price: | Contact Broker           |
|-------------------|--------------------------|
| APN:              | 057-500-034              |
| Parcel Size:      | ±40.8 Acres              |
| Building Size:    | ±49,522 SF (8 Buildings) |
| Zoning:           | M-1 (Light Industrial)   |

## PROPERTY HIGHLIGHTS

- ±40.8 total acres with eight (8) warehouse buildings and large improved yard
- Buildings range from ±493 26,146 SF
- Access to Santa Fe Avenue via Beachwood Drive
- 18,000 vehicles per day average along Santa Fe Drive
- Approximately 3.4 miles to Castle Air Force Base
- Multiple tenants on short term leases with potential for significant upside
- Centralized property location between Atwater and Merced
- Close proximity to new Merced-Atwater Expressway with access to CA Hwy 99