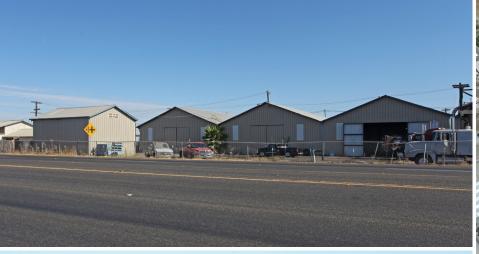

Income producing Industrial Property including six buildings totaling ±49,522 square feet with more than ±15 acres of improved yard.

The property is centrally located between the cities of Atwater and Merced with access to CA Hwy 99 - connecting to the majority of Central Valley markets.

## PROPERTY HIGHLIGHTS

- ±40.8 total acres with eight (8) warehouse buildings and large improved yard
- Buildings range from ±493 26,146 SF
- Access to Santa Fe Avenue via Beachwood Drive
- 18,000 vehicles per day average along Santa Fe Drive
- Approximately 3.4 miles to Castle Air Force Base
- Multiple tenants on short term leases with potential for significant upside
- Centralized property location between Atwater and Merced
- Close proximity to new Merced-Atwater Expressway with access to CA Hwy 99