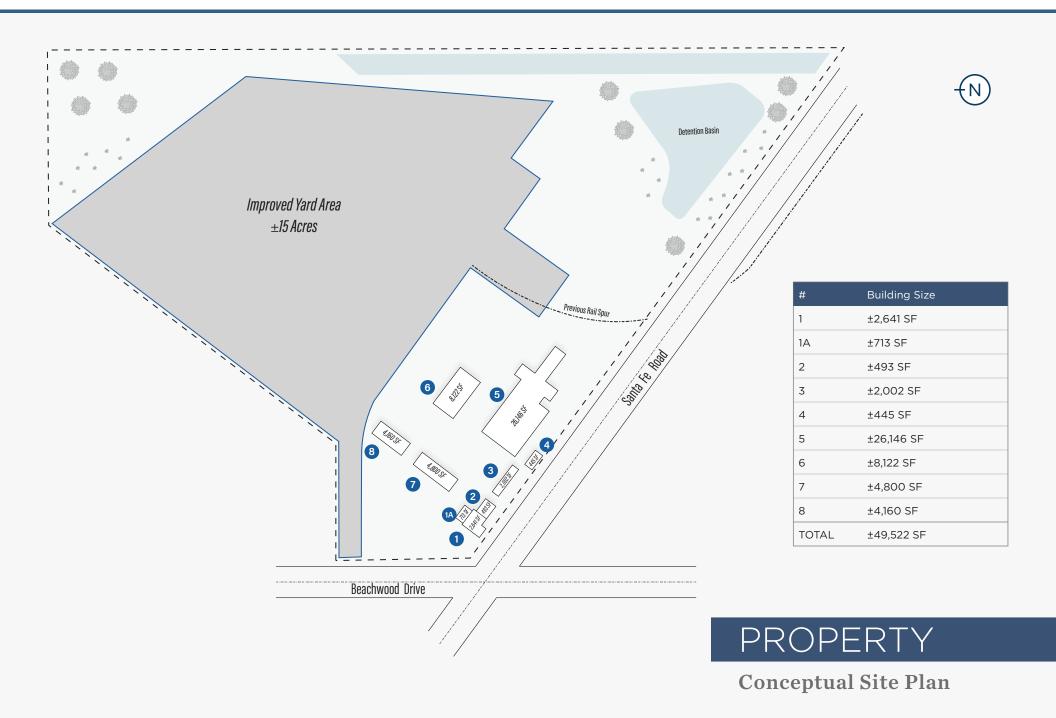

## ±40.8 ACRES | OFFICE & INDUSTRIAL BUILDINGS - ±49,522 SF LARGE IMPROVED YARD

Income producing Industrial Property including six buildings totaling ±49,522 square feet with more than ±15 acres of improved yard.

The property is centrally located between the cities of Atwater and Merced with access to CA Hwy 99 - connecting to the majority of Central Valley markets.

### PROPERTY INFORMATION

| Sale/Lease Price: | Contact Broker           |
|-------------------|--------------------------|
| APN:              | 057-500-034              |
| Parcel Size:      | ±40.8 Acres              |
| Building Size:    | ±49,522 SF (8 Buildings) |
| Zoning:           | M-1 (Light Industrial)   |

## PROPERTY HIGHLIGHTS

- ±40.8 total acres with eight (8) warehouse buildings and large improved yard
- Buildings range from ±493 26,146 SF
- Access to Santa Fe Avenue via Beachwood Drive
- 18,000 vehicles per day average along Santa Fe Drive
- Approximately 3.4 miles to Castle Air Force Base
- Multiple tenants on short term leases with potential for significant upside
- Centralized property location between Atwater and Merced
- Close proximity to new Merced-Atwater Expressway with access to CA Hwy 99