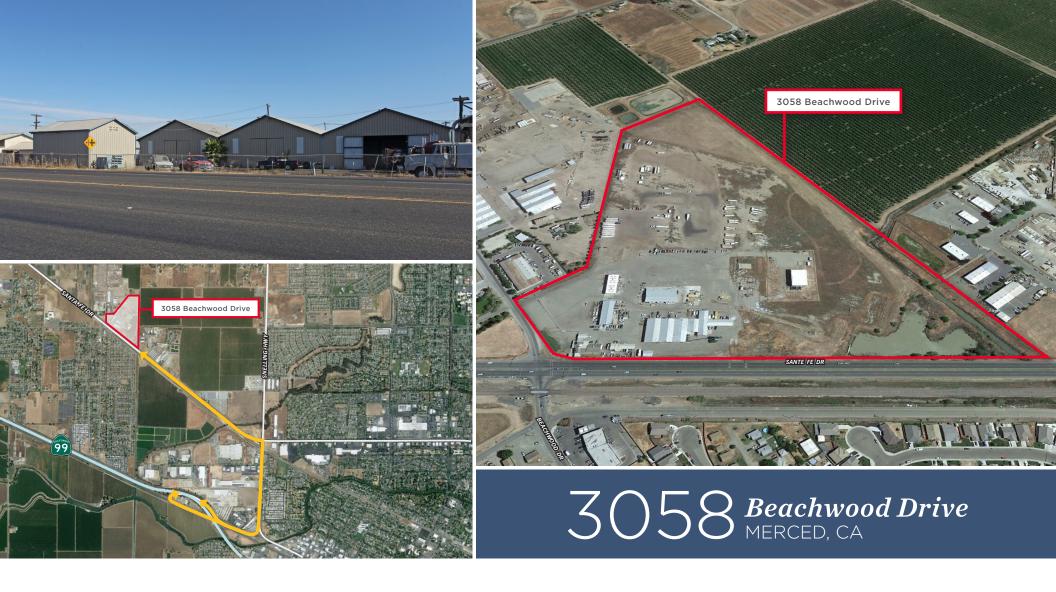

Income producing Industrial Property including six buildings totaling ±49,522 square feet with more than ±15 acres of improved yard.

The property is centrally located between the cities of Atwater and Merced with access to CA Hwy 99 - connecting to the majority of Central Valley markets.

## PROPERTY HIGHLIGHTS

- ±40.8 total acres with eight (8) warehouse buildings and large improved yard
- Buildings range from ±493 26,146 SF
- Access to Santa Fe Avenue via Beachwood Drive
- 18,000 vehicles per day average along Santa Fe Drive
- Approximately 3.4 miles to Castle Air Force Base
- Multiple tenants on short term leases with potential for significant upside
- Centralized property location between Atwater and Merced
- Close proximity to new Merced-Atwater Expressway with access to CA Hwy 99

**Summary** 

**Site Location** 

Exclusively Listed By:

BLAKE RASMUSSEN Executive Managing Director +1 209 481 7044 blake.rasmussen@cushwake.com LIC #01010250 STEVE DUNN Senior Director +1 209 992 0953 steve.dunn@cushwake.com LIC #01410812