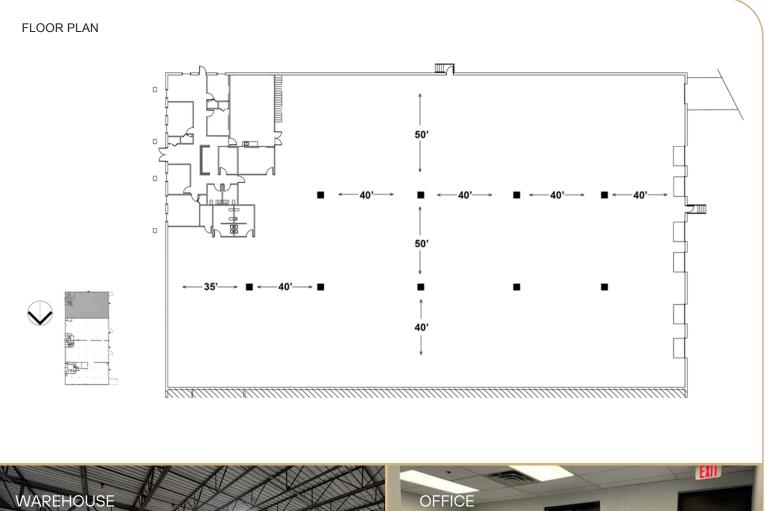

## PROPERTY HIGHLIGHTS

| Available SF     | 32,900 Square Feet |
|------------------|--------------------|
| Office Build-Out | 3,198 Square Feet  |
| Clear Height     | 24'                |
| Dock Doors       | Six (8.5' x 9')    |
| Drive-in Door    | One (8.5' x 9')    |