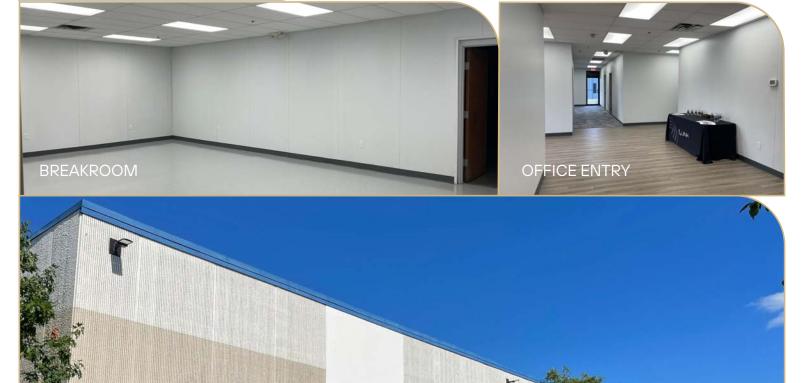

## PROPERTY HIGHLIGHTS

| Available SF     | 32,900 Square Feet |
|------------------|--------------------|
| Office Build-Out | 3,198 Square Feet  |
| Clear Height     | 24'                |
| Dock Doors       | Six (8.5' x 9')    |
| Drive-in Door    | One (8.5' x 9')    |