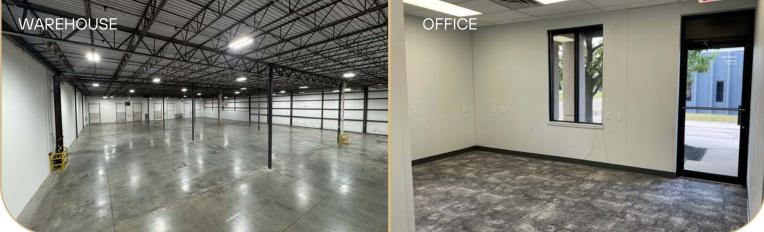

## PROPERTY HIGHLIGHTS

| Available SF     | 32,900 Square Feet |
|------------------|--------------------|
| Office Build-Out | 3,198 Square Feet  |
| Clear Height     | 24'                |
| Dock Doors       | Six (8.5' x 9')    |
| Drive-in Door    | One (8.5' x 9')    |