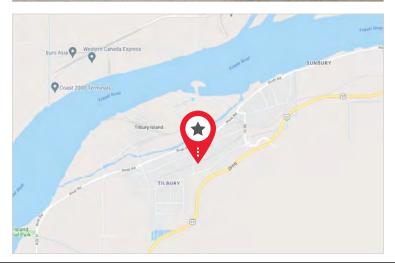

#### LOCATION

7073 Venture Street is part of a 17-unit strata project strategically located in Tilbury Industrial Park, which has established itself as one of the premier industrial parks in Metro Vancouver. This high-quality warehouse project offers easy access via River Road and the South Fraser Perimeter Road to Highways 99, 91 and 17, which provide excellent links to all areas of the Lower Mainland, Tsawwassen Ferry Terminal, Deltaport Container Terminal, Fraser Valley and the US Border.