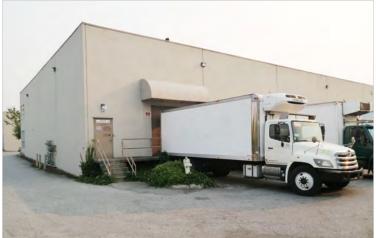

#### **FEATURES**

- · Quality tilt-up concrete construction
- Front office/rear loading design
- Ground floor footprint 26' x 83'
- Dock-level loading with leveller
- 3-phase electrical Service
- HVAC, washrooms up and down
- · Parking right outside the front door
- Public transit minutes away