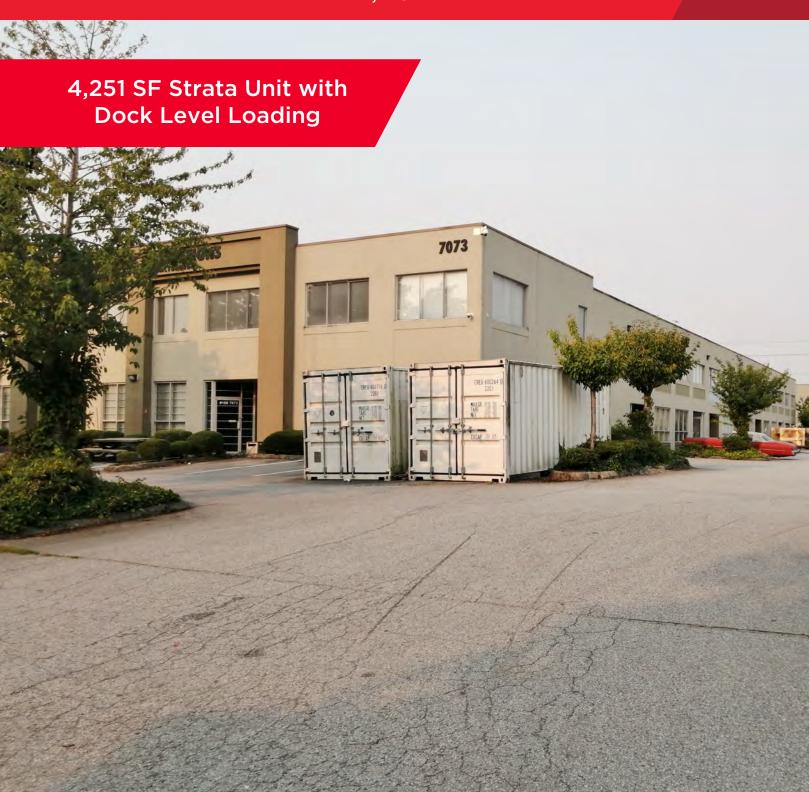

#### LOCATION

7073 Venture Street is part of a 17-unit strata project strategically located in Tilbury Industrial Park, which has established itself as one of the premier industrial parks in Metro Vancouver. This high-quality warehouse project offers easy access via River Road and the South Fraser Perimeter Road to Highways 99, 91 and 17, which provide excellent links to all areas of the Lower Mainland, Tsawwassen Ferry Terminal, Deltaport Container Terminal, Fraser Valley and the US Border.

#### **UNIT SIZE**

| • • • • • • • • • • • • • • • • • • • • |          |
|-----------------------------------------|----------|
| Ground floor warehouse                  | 1,361 sf |
| Ground floor office                     | 772 sf   |
| Mezzanine office                        | 772 sf   |
| Mezzanine Lounge-Lunch Room             | 1,346 sf |
| Total Area Available                    | 4,251 sf |

#### **FEATURES**

- · Quality tilt-up concrete construction
- Front office/rear loading design
- Ground floor footprint 26' x 83'
- Dock-level loading with leveller
- 3-phase electrical Service
- HVAC, washrooms up and down
- · Parking right outside the front door
- Public transit minutes away