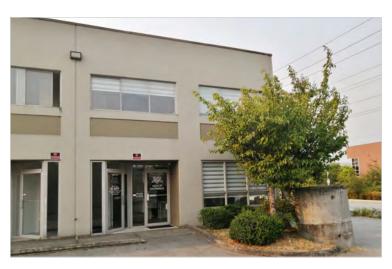

#### LOCATION

7073 Venture Street is part of a 17-unit strata project strategically located in Tilbury Industrial Park, which has established itself as one of the premier industrial parks in Metro Vancouver. This high-quality warehouse project offers easy access via River Road and the South Fraser Perimeter Road to Highways 99, 91 and 17, which provide excellent links to all areas of the Lower Mainland, Tsawwassen Ferry Terminal, Deltaport Container Terminal, Fraser Valley and the US Border.

#### **FEATURES**

- · Quality tilt-up concrete construction
- Front office/rear loading design
- Ground floor footprint 26' x 83'
- Dock-level loading with leveller
- 3-phase electrical Service
- HVAC, washrooms up and down
- · Parking right outside the front door
- Public transit minutes away