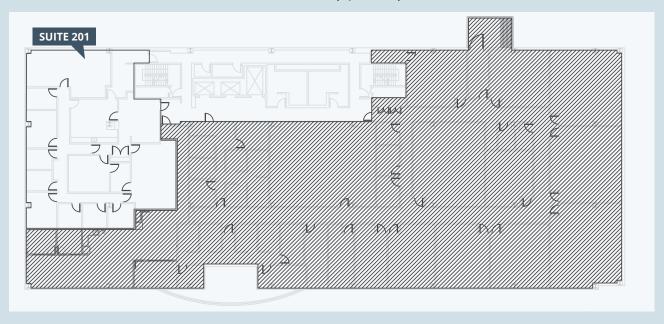

## 3440 Market Street Philadelphia, PA







### **Office Space for Lease**

- 1,118 3,925 sf office suites available
- Adjacent to both UPenn and Drexel campuses
- Great natural light and frontage on Market Street
- Tenants of the building include various biotech, life sciences, and healthcare organizations
- Direct access to SEPTA Market Frankford line, Amtrak, trolley, bus, and LUCY loop



### Leasing Contact

Paul Garvey +1 215 963 4013 paul.garvey@cushwake.com **Brian Young** +1 215 963 4155 brian.young@cushwake.com

# 3440 Market Street Philadelphia, PA





#### **AVAILABILITIES**

#### Suite 201 (3,926 sf)



### Suite 304 (2,190 sf) and Suite 306 (1,188 sf)