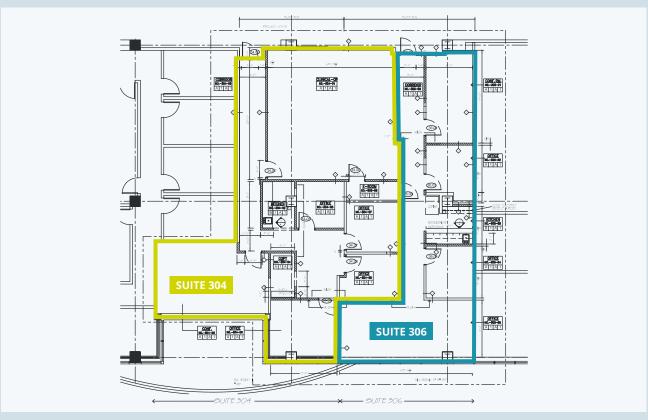

## 3440 Market Street Philadelphia, PA







### **Office Space for Lease**

- 1,118 3,925 sf office suites available
- Adjacent to both UPenn and Drexel campuses
- Great natural light and frontage on Market Street
- Tenants of the building include various biotech, life sciences, and healthcare organizations
- Direct access to SEPTA Market Frankford line, Amtrak, trolley, bus, and LUCY loop



### Leasing Contact

Paul Garvey +1 215 963 4013 paul.garvey@cushwake.com **Brian Young** +1 215 963 4155 brian.young@cushwake.com

# 3440 Market Street Philadelphia, PA





#### **AVAILABILITIES**

#### Suite 201 (3,926 sf)



### Suite 304 (2,190 sf) and Suite 306 (1,188 sf)