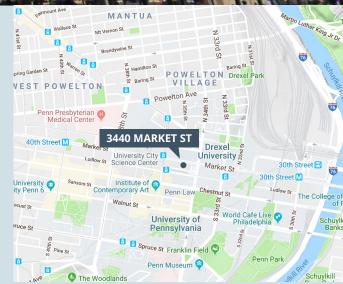

## 3440 Market Street Philadelphia, PA

### **Office Space for Lease**

- 1,118 3,925 sf office suites available
- Adjacent to both UPenn and Drexel campuses
- Great natural light and frontage on Market Street
- Tenants of the building include various biotech, life sciences, and healthcare organizations
- Direct access to SEPTA Market Frankford line, Amtrak, trolley, bus, and LUCY loop