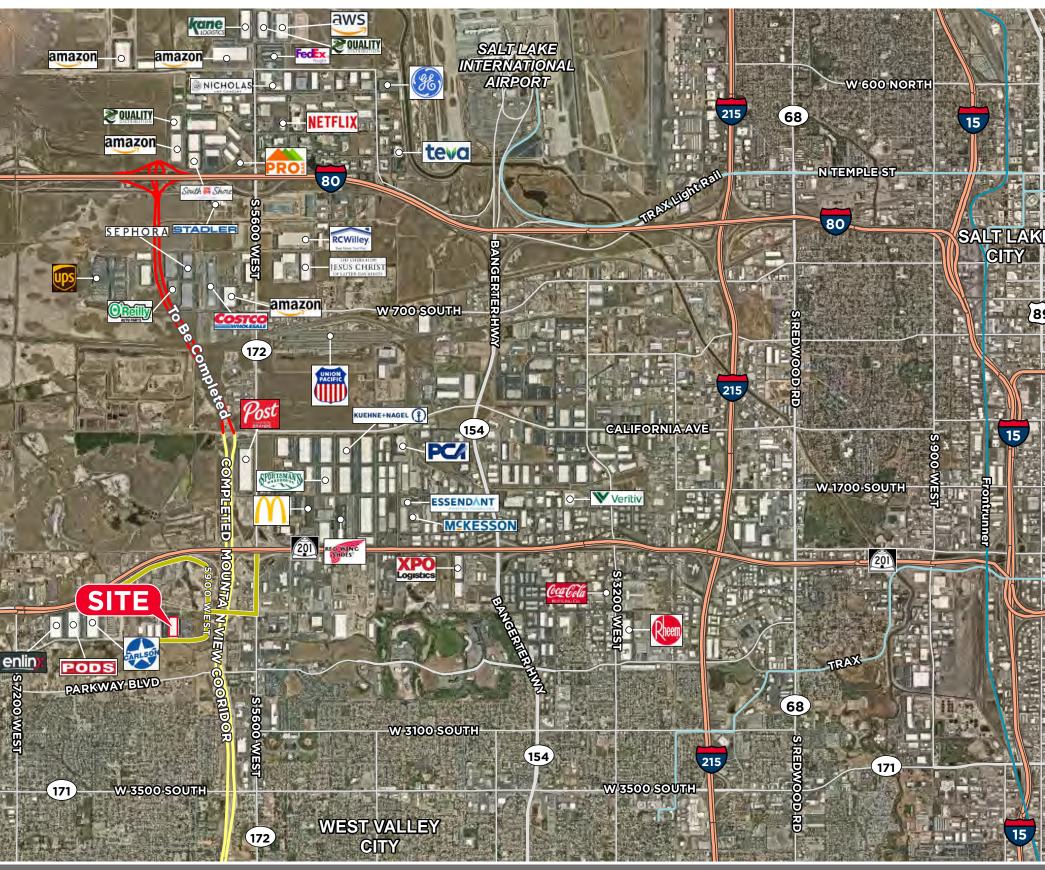

01 Main +1 801 322 2000 cushmanwakefield.com

#### **201 MOUNTAIN VIEW PARK**

6162 West Beagley Road West Valley City, UT 84128

#### PROPERTY HIGHLIGHTS

- ±83,221 SF
- ±1700 SF office
- 36' clear height
- 52'x56' column spacing with 60' speed bay
- High efficiency LED warehouse lighting (30' candles at 36"AFF) with motion sensors
- 16 dock doors, all equipped with 40,000 lb pit levelers, 5 mechanical & 11 hydraulic
- 1 (14'x16') ground level door
- 200 Amps 277/480 volt, 3-phase power
- Slab Thickness: 7" with 4500 PSI
- Sprinklers: ESFR
- 10 Trailer stalls
- 100 Auto parking stalls
- Available April 1, 2024
- Master LED: January 31, 2028











CUSHMAN & WAKEFIELD

#### FOR SUBLEASE

#### **201 MOUNTAIN VIEW PARK**

6162 West Beagley Road West Valley City, UT 84128

# SITE PLAN





FOR LEASE // 6162 WEST BEAGLEY ROAD, SUITE 200, WEST VALLEY CITY, UT 84128

# LOCATION AERIAL

#### **201 MOUNTAIN VIEW PARK**

6162 West Beagley Road West Valley City, UT 84128



FOR LEASE // 6162 WEST BEAGLEY ROAD, SUITE 200, WEST VALLEY CITY, UT 84128

# TRUCKING TRAVEL DISTANCES

**CUSHMAN & WAKEFIELD** 

# FOR SUBLEASE 201 MOUNTAIN VIEW PARK

200

A ASIA

6162 West Beagley Road West Valley City, UT 84128



**Gina Moore** Director +1 801 303 5510 gina.moore@cushwake.com

#### Tyson Fowler

Senior Associate +1 801 303 5413 tyson.fowler@cushwake.com

©2023 Cushman & Wakefield. All rights reserved. The information contained in this communication is strictly confidential. This information has been obtained from sources believed to be reliable but has not been verified. No warranty or r