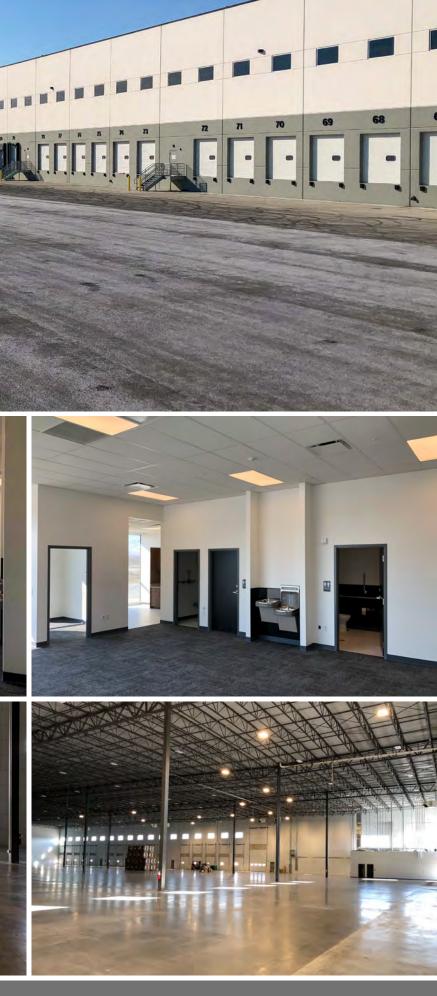

#### PROPERTY HIGHLIGHTS

- ±83,221 SF
- ±1700 SF office
- 36' clear height
- 52'x56' column spacing with 60' speed bay
- High efficiency LED warehouse lighting (30' candles at 36"AFF) with motion sensors
- 16 dock doors, all equipped with 40,000 lb pit levelers, 5 mechanical & 11 hydraulic
- 1 (14'x16') ground level door
- 200 Amps 277/480 volt, 3-phase power
- Slab Thickness: 7" with 4500 PSI
- Sprinklers: ESFR
- 10 Trailer stalls
- 100 Auto parking stalls
- Available April 1, 2024
- Master LED: January 31, 2028