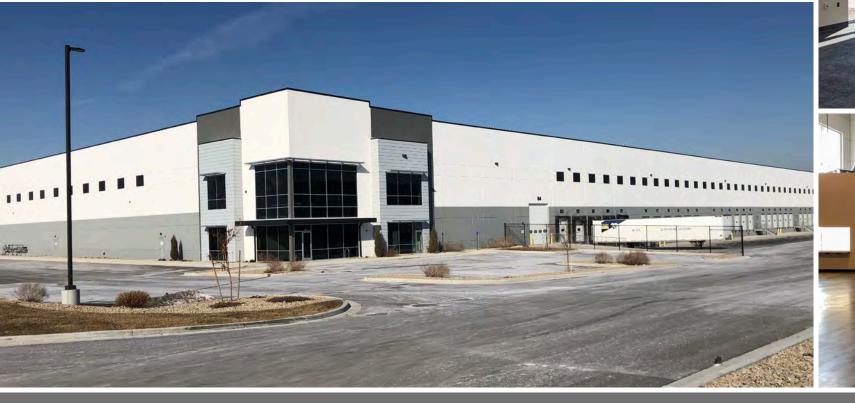

#### **201 MOUNTAIN VIEW PARK**

6162 West Beagley Road West Valley City, UT 84128

#### PROPERTY HIGHLIGHTS

- ±83,221 SF
- ±1700 SF office
- 36' clear height
- 52'x56' column spacing with 60' speed bay
- High efficiency LED warehouse lighting (30' candles at 36"AFF) with motion sensors
- 16 dock doors, all equipped with 40,000 lb pit levelers, 5 mechanical & 11 hydraulic
- 1 (14'x16') ground level door
- 200 Amps 277/480 volt, 3-phase power
- Slab Thickness: 7" with 4500 PSI
- Sprinklers: ESFR
- 10 Trailer stalls
- 100 Auto parking stalls
- Available April 1, 2024
- Master LED: January 31, 2028