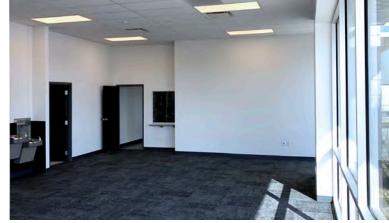

#### PROPERTY HIGHLIGHTS

- ±83,221 SF
- ±1700 SF office
- 36' clear height
- 52'x56' column spacing with 60' speed bay
- High efficiency LED warehouse lighting (30' candles at 36"AFF) with motion sensors
- 16 dock doors, all equipped with 40,000 lb pit levelers, 5 mechanical & 11 hydraulic
- 1 (14'x16') ground level door
- 200 Amps 277/480 volt, 3-phase power
- Slab Thickness: 7" with 4500 PSI
- Sprinklers: ESFR
- 10 Trailer stalls
- 100 Auto parking stalls
- Available April 1, 2024
- Master LED: January 31, 2028