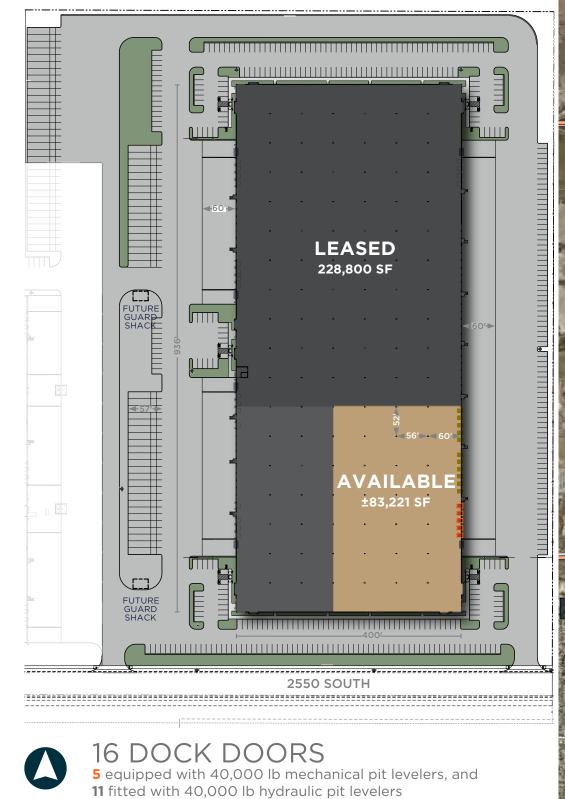

# SITE PLAN

FOR LEASE // 6162 WEST BEAGLEY ROAD, SUITE 200, WEST VALLEY CITY, UT 84128

#### PROPERTY HIGHLIGHTS

- ±83,221 SF
- ±1700 SF office
- 36' clear height
- 52'x56' column spacing with 60' speed bay
- High efficiency LED warehouse lighting (30' candles at 36"AFF) with motion sensors
- 16 dock doors, all equipped with 40,000 lb pit levelers, 5 mechanical & 11 hydraulic
- 1 (14'x16') ground level door
- 200 Amps 277/480 volt, 3-phase power
- Slab Thickness: 7" with 4500 PSI
- Sprinklers: ESFR
- 10 Trailer stalls
- 100 Auto parking stalls
- Available April 1, 2024
- Master LED: January 31, 2028