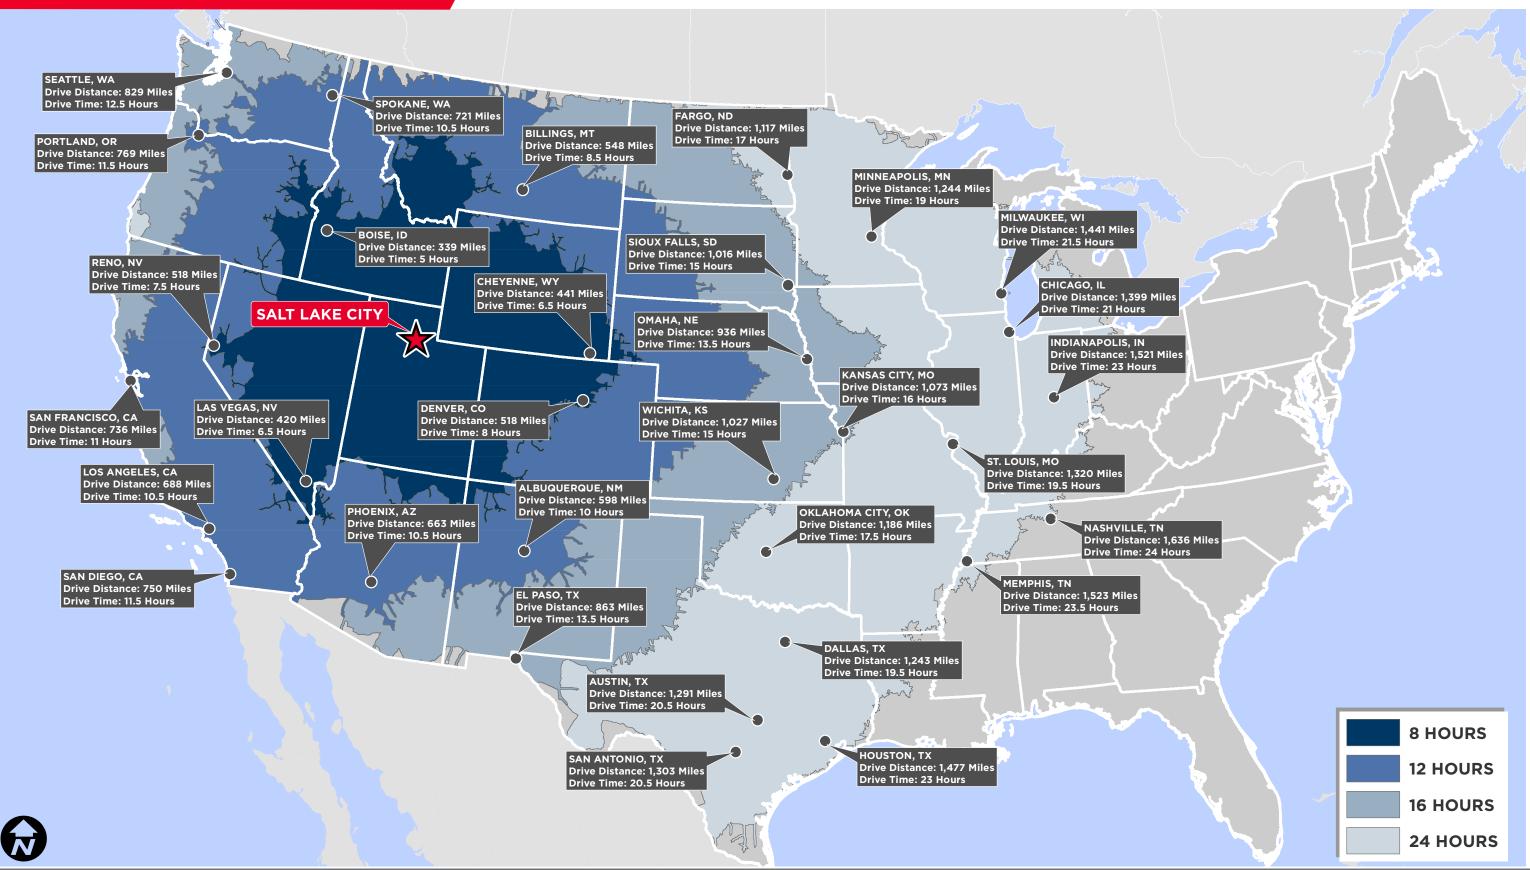

ffice
- 36' clear height
- 52'x56' column spacing with 60' speed bay
- High efficiency LED warehouse lighting (30' candles at 36"AFF) with motion sensors
- 16 dock doors, all equipped with 40,000 lb pit levelers, 5 mechanical & 11 hydraulic
- 1 (14'x16') ground level door
- 200 Amps 277/480 volt, 3-phase power
- Slab Thickness: 7" with 4500 PSI
- Sprinklers: ESFR
- 10 Trailer stalls
- 100 Auto parking stalls
- Available April 1, 2024
- Master LED: January 31, 2028











CUSHMAN & WAKEFIELD

#### FOR SUBLEASE

#### **201 MOUNTAIN VIEW PARK**

6162 West Beagley Road West Valley City, UT 84128

# SITE PLAN





FOR LEASE // 6162 WEST BEAGLEY ROAD, SUITE 200, WEST VALLEY CITY, UT 84128

# LOCATION AERIAL

#### **201 MOUNTAIN VIEW PARK**

6162 West Beagley Road West Valley City, UT 84128



FOR LEASE // 6162 WEST BEAGLEY ROAD, SUITE 200, WEST VALLEY CITY, UT 84128

# TRUCKING TRAVEL DISTANCES

**CUSHMAN & WAKEFIELD** 

# FOR SUBLEASE 201 MOUNTAIN VIEW PARK

200

A ASIA

6162 West Beagley Road West Valley City, UT 84128



**Gina Moore** Director +1 801 303 5510 gina.moore@cushwake.com

#### Tyson Fowler

Senior Associate +1 801 303 5413 tyson.fowler@cushwake.com

©2023 Cushman & Wakefield. All rights reserved. The information contained in this communication is strictly confidential. This information has been obtained from sources believed to be reliable but has not been verified. No warranty or representation, express or implied, is made as to the condition of the property (or properties) referenced herein or as to the accuracy or completeness of the information contained h