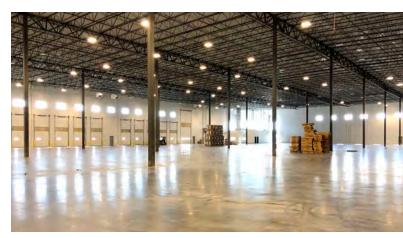

#### PROPERTY HIGHLIGHTS

- ±83,221 SF
- ±1700 SF office
- 36' clear height
- 52'x56' column spacing with 60' speed bay
- High efficiency LED warehouse lighting (30' candles at 36"AFF) with motion sensors
- 16 dock doors, all equipped with 40,000 lb pit levelers, 5 mechanical & 11 hydraulic
- 1 (14'x16') ground level door
- 200 Amps 277/480 volt, 3-phase power
- Slab Thickness: 7" with 4500 PSI
- Sprinklers: ESFR
- 10 Trailer stalls
- 100 Auto parking stalls
- Available April 1, 2024
- Master LED: January 31, 2028