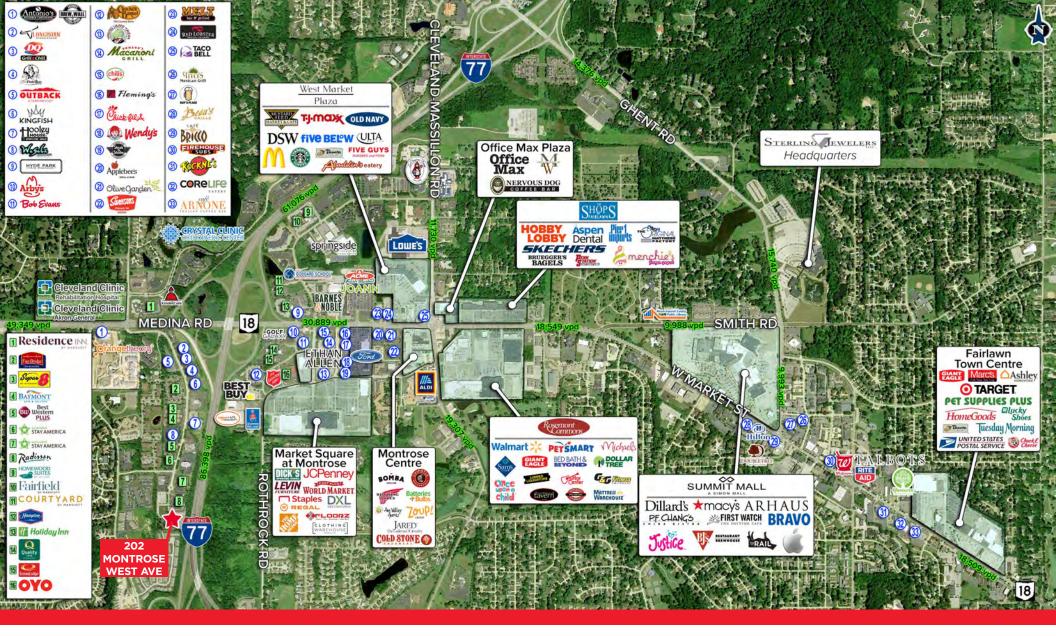

#### **HIGHLIGHTS**

- Under new ownership and management
- Amenities include fitness center, conference rooms, café area, and an auditorium that are undergoing a customized reprogram
- Variety of floor plans available
- Proximity to downtown Akron can be advantageous for businesses looking to tap into a larger talent pool and customer base
- The area is well-connected by major highways, including I-77 making it convenient for employees and clients to access