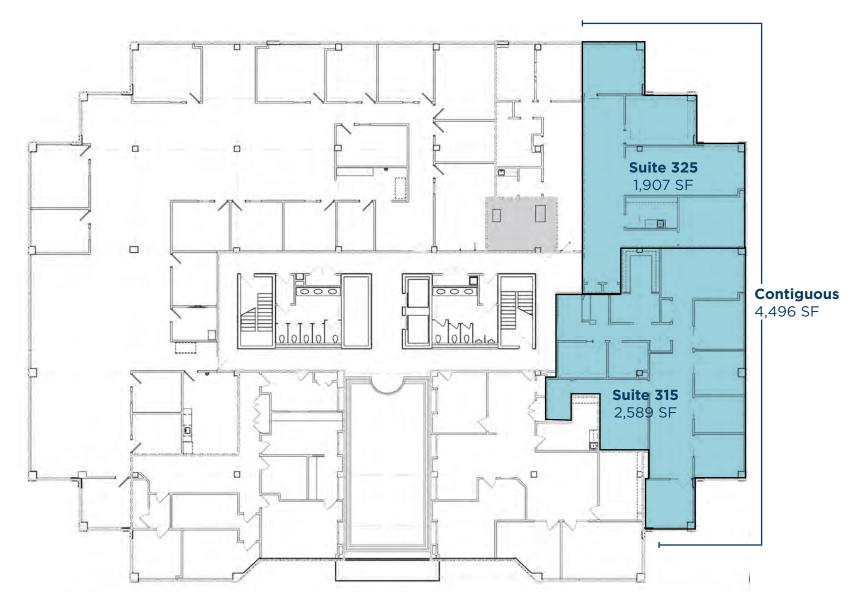

### **AVAILABLE SPACE**

| Suite | SF       | Max Contiguous |
|-------|----------|----------------|
| 100*  | 5,654 SF | 5,654 SF       |
| 160   | 1,822 SF | 1,822 SF       |
| 200   | 4,324 SF | 7,838 SF       |
| 230   | 3,514 SF | 7,838 SF       |
| 290*  | 7,889 SF | 7,889 SF       |
| 315   | 2,589 SF | 4,496 SF       |
| 325   | 1,907 SF | 4,496 SF       |
|       |          |                |

## THIRD FLOOR

MAX CONTIGUOUS 4,496 SF

RICO PIETRO, SIOR

Principal rpietro@crescorealestate.com +1 216 525 1473