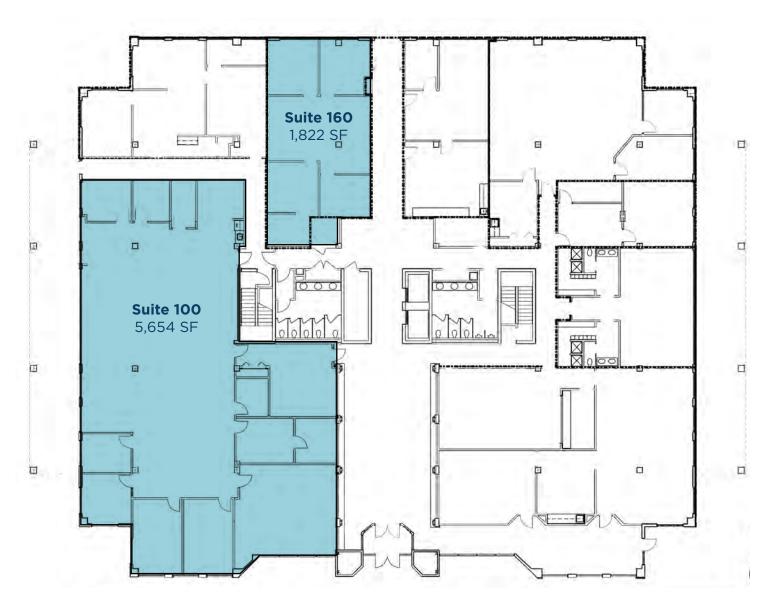

### **AVAILABLE SPACE**

| Suite | SF       | Max Contiguous |
|-------|----------|----------------|
| 100*  | 5,654 SF | 5,654 SF       |
| 160   | 1,822 SF | 1,822 SF       |
| 200   | 4,324 SF | 7,838 SF       |
| 230   | 3,514 SF | 7,838 SF       |
| 290*  | 7,889 SF | 7,889 SF       |
| 315   | 2,589 SF | 4,496 SF       |
| 325   | 1,907 SF | 4,496 SF       |
|       |          |                |

# FIRST FLOOR

MAX CONTIGUOUS 5,654 SF