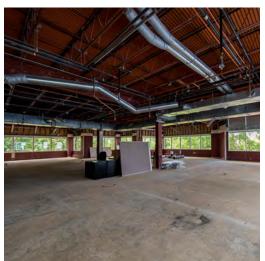

#### **HIGHLIGHTS**

- Under new ownership and management
- Amenities include fitness center, conference rooms, café area, and an auditorium that are undergoing a customized reprogram
- Variety of floor plans available
- Proximity to downtown Akron can be advantageous for businesses looking to tap into a larger talent pool and customer base
- The area is well-connected by major highways, including I-77 making it convenient for employees and clients to access