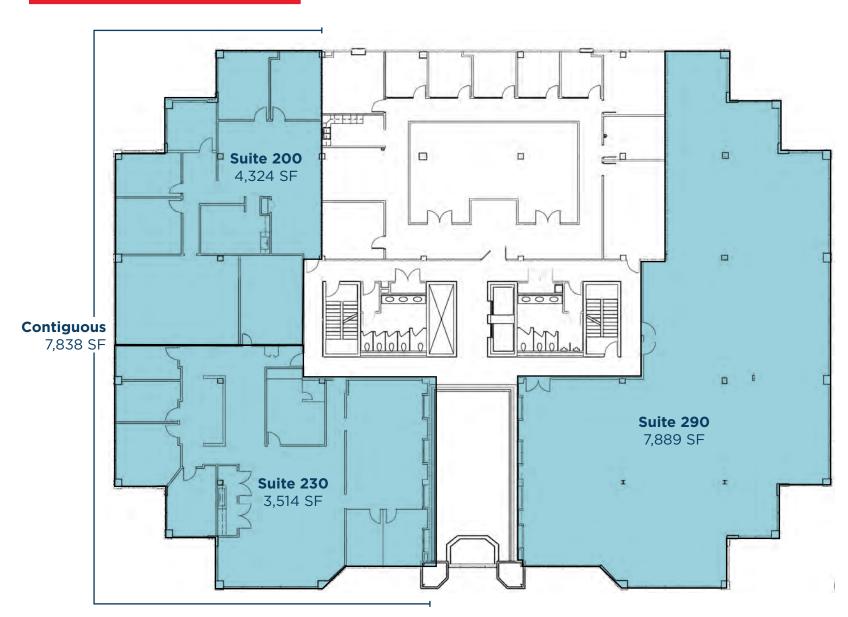

### **AVAILABLE SPACE**

| Suite | SF       | Max Contiguous |
|-------|----------|----------------|
| 100*  | 5,654 SF | 5,654 SF       |
| 160   | 1,822 SF | 1,822 SF       |
| 200   | 4,324 SF | 7,838 SF       |
| 230   | 3,514 SF | 7,838 SF       |
| 290*  | 7,889 SF | 7,889 SF       |
| 315   | 2,589 SF | 4,496 SF       |
| 325   | 1,907 SF | 4,496 SF       |
|       |          |                |

## **SECOND FLOOR**

MAX CONTIGUOUS 7,889SF