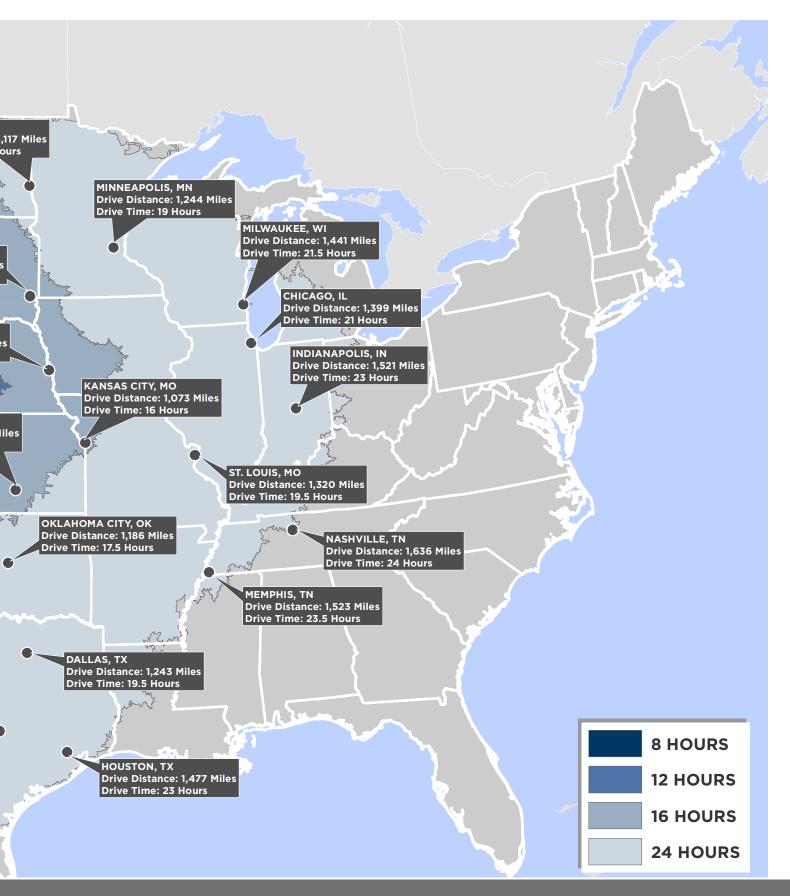

wake.com

170 South Main Street Suite 1600 Salt Lake City, UT 84101 Main +1 801 322 2000 cushmanwakefield.com

## COPPER CROSSING @ I-80 BUILDING 2

#### PROPERTY HIGHLIGHTS

- ±31,301 SF
- ±1,360 SF office
- 36' Clear height
- 56'x61.5' column spacing with 60' speed bay
- High efficiency LED warehouse lighting (20' candles at 36"AFF)
- 5 Dock doors, fit with levelers & seals
- 1 Drive-In door
- 200 Amps 277/480 volt, 3-phase power
- ESFR sprinkler system
- Skylights & Clerestory windows
- 36 Auto parking stalls
- 6 Trailer stalls
- Immediate Occupancy
- Master LED: November 30, 2025









# **COPPER CROSSING** @ I-80 BUILDING 2

#### SITE PLAN







- **TRUCK PARKING**
- EMPLOYEE PARKING

#### LOCATION AERIAL



### COPPER CROSSING @ I-80 BUILDING 2



#### TRUCKING TRAVEL DISTANCES



#### FOR SUBLEASE

### COPPER CROSSING @ I-80 BUILDING 2

455 South 6400 West, Suite 400 Salt Lake City, UT





©2023 Cushman & Wakefield. All rights reserved. The information contained in this communication is strictly confidential. This information has been obtained from sources believed to be reliable but has not been verified. No warranty or representation, express or implied, is made as to the condition of the property (or properties) referenced herein or as to the accuracy or completeness of the information contained herein, and same is submitted subject to errors, omissions, change of price, rental or other conditions, withdrawal without notice, and to any special listing conditions imposed by the property owner(s). Any projections, opinions or estimates are subject to uncertaint