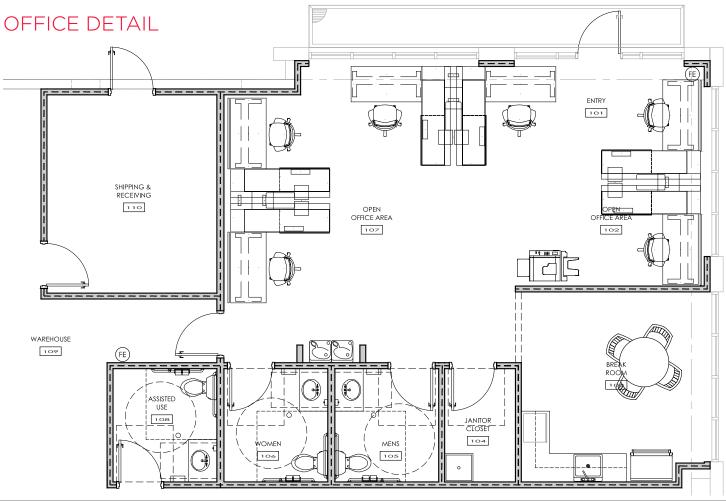

#### PROPERTY HIGHLIGHTS

- ±31,301 SF
- ±1,360 SF office
- 36' Clear height
- 56'x61.5' column spacing with 60' speed bay
- High efficiency LED warehouse lighting (20' candles at 36"AFF)
- 5 Dock doors, fit with levelers & seals
- 1 Drive-In door
- 200 Amps 277/480 volt, 3-phase power
- ESFR sprinkler system
- Skylights & Clerestory windows
- 36 Auto parking stalls
- 6 Trailer stalls
- Immediate Occupancy
- Master LED: November 30, 2025