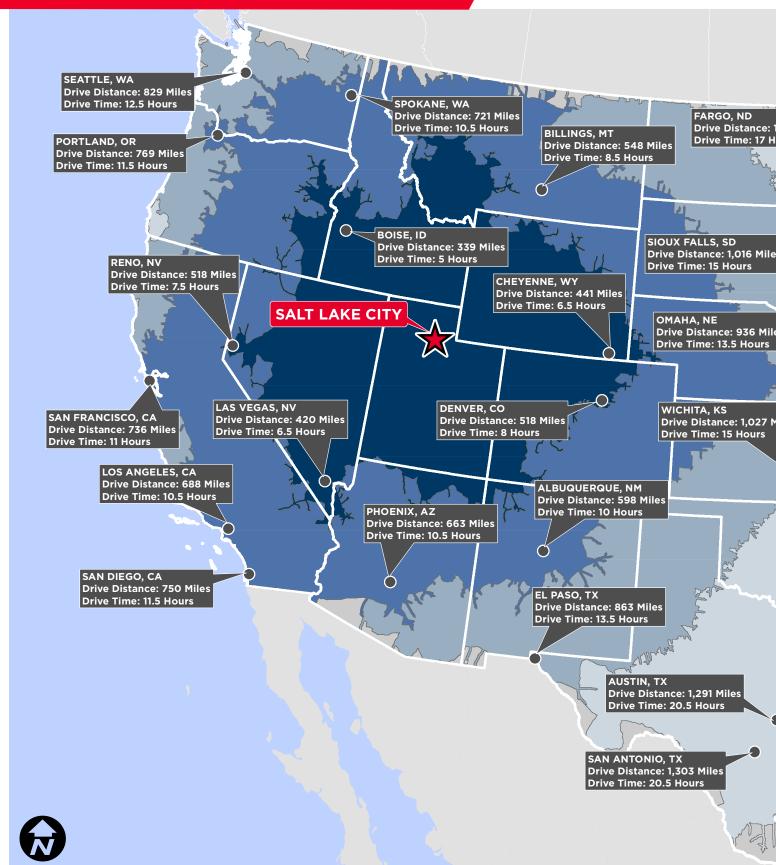

+1 801 303 5413
tyson.fowler@cushwake.com

170 South Main Street Suite 1600 Salt Lake City, UT 84101 Main +1 801 322 2000 cushmanwakefield.com

## COPPER CROSSING @ I-80 BUILDING 2

#### PROPERTY HIGHLIGHTS

- ±31,301 SF
- ±1,360 SF office
- 36' Clear height
- 56'x61.5' column spacing with 60' speed bay
- High efficiency LED warehouse lighting (20' candles at 36"AFF)
- 5 Dock doors, fit with levelers & seals
- 1 Drive-In door
- 200 Amps 277/480 volt, 3-phase power
- ESFR sprinkler system
- Skylights & Clerestory windows
- 36 Auto parking stalls
- 6 Trailer stalls
- Immediate Occupancy
- Master LED: November 30, 2025









# **COPPER CROSSING** @ I-80 BUILDING 2

#### SITE PLAN







- **TRUCK PARKING**
- EMPLOYEE PARKING

#### LOCATION AERIAL



### COPPER CROSSING @ I-80 BUILDING 2



#### TRUCKING TRAVEL DISTANCES



#### FOR SUBLEASE

### COPPER CROSSING @ I-80 BUILDING 2

455 South 6400 West, Suite 400 Salt Lake City, UT





©2023 Cushman & Wakefield. All rights reserved. The information contained in this communication is strictly confidential. This information has been obtained from sources believed to be reliable but has not been verified. No warranty or representation, express or implied, is made as to the condition of the property (or properties) referenced herein or as to the accuracy or completeness of the information contained herein, and same is submitted subject to errors, omissions, change of price, rental or other conditions, withdrawal without notice, and to any special listing conditions imposed by the property owner(s). Any projections, opinions or e