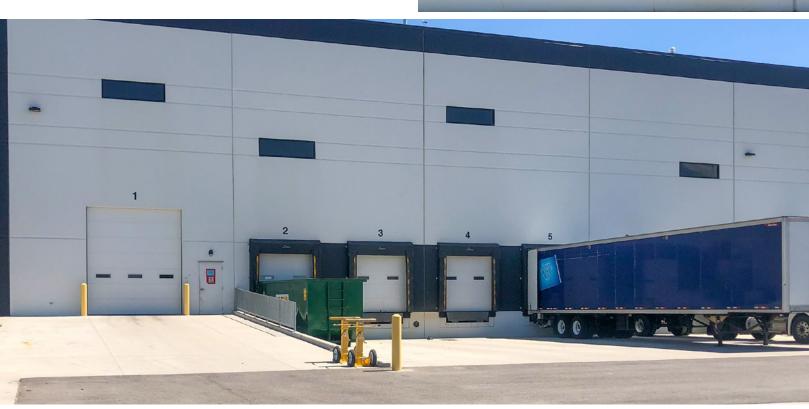

#### PROPERTY HIGHLIGHTS

- ±31,301 SF
- ±1,360 SF office
- 36' Clear height
- 56'x61.5' column spacing with 60' speed bay
- High efficiency LED warehouse lighting (20' candles at 36"AFF)
- 5 Dock doors, fit with levelers & seals
- 1 Drive-In door
- 200 Amps 277/480 volt, 3-phase power
- ESFR sprinkler system
- Skylights & Clerestory windows
- 36 Auto parking stalls
- 6 Trailer stalls
- Immediate Occupancy
- Master LED: November 30, 2025