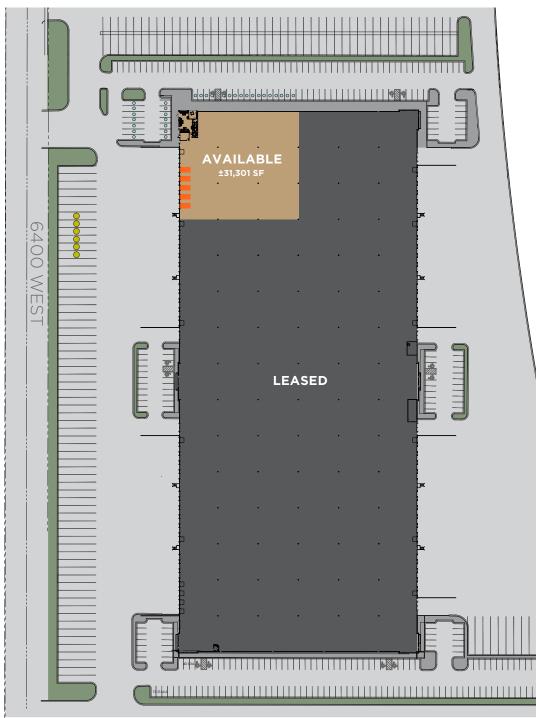

AVAILABLE



**Gina Moore** 

Director +1 801 303 5510 gina.moore@cushwake.com Tyson Fowler
Senior Associate
+1 801 303 5413
tyson.fowler@cushwake.com

170 South Main Street Suite 1600 Salt Lake City, UT 84101 Main +1 801 322 2000 cushmanwakefield.com

## COPPER CROSSING @ I-80 BUILDING 2

#### PROPERTY HIGHLIGHTS

- ±31,301 SF
- ±1,360 SF office
- 36' Clear height
- 56'x61.5' column spacing with 60' speed bay
- High efficiency LED warehouse lighting (20' candles at 36"AFF)
- 5 Dock doors, fit with levelers & seals
- 1 Drive-In door
- 200 Amps 277/480 volt, 3-phase power
- ESFR sprinkler system
- Skylights & Clerestory windows
- 36 Auto parking stalls
- 6 Trailer stalls
- Immediate Occupancy
- Master LED: November 30, 2025









# **COPPER CROSSING** @ I-80 BUILDING 2

#### SITE PLAN







- **TRUCK PARKING**
- EMPLOYEE PARKING

#### LOCATION AERIAL



### COPPER CROSSING @ I-80 BUILDING 2



#### TRUCKING TRAVEL DISTANCES



#### FOR SUBLEASE

### COPPER CROSSING @ I-80 BUILDING 2

455 South 6400 West, Suite 400 Salt Lake City, UT





©2023 Cushman & Wakefield. All rights reserved. The information contained in this communication is strictly confidential. This information has been obtained from sources believed to be reliable but has not been verified. No warranty or representation, express or implied, is made as to the condition of the property (or properties) referenced herein or as to the accuracy or completeness of the information contained herein, and same is submitted subject to errors, omissions, change of price, rental or other conditions, withdrawal without n