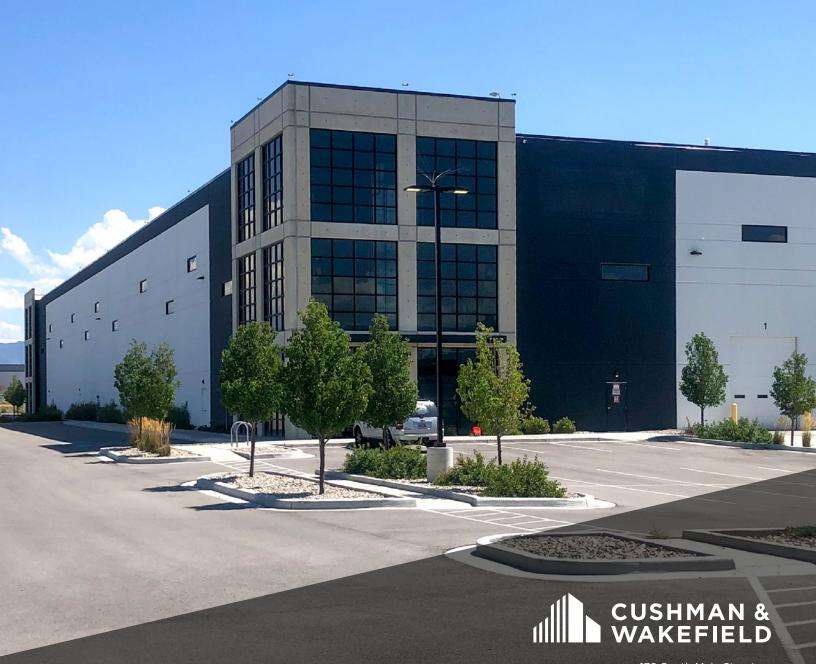

## COPPER CROSSING @ I-80 BUILDING 2

#### PROPERTY HIGHLIGHTS

- ±31,301 SF
- ±1,360 SF office
- 36' Clear height
- 56'x61.5' column spacing with 60' speed bay
- High efficiency LED warehouse lighting (20' candles at 36"AFF)
- 5 Dock doors, fit with levelers & seals
- 1 Drive-In door
- 200 Amps 277/480 volt, 3-phase power
- ESFR sprinkler system
- Skylights & Clerestory windows
- 36 Auto parking stalls
- 6 Trailer stalls
- Immediate Occupancy
- Master LED: November 30, 2025