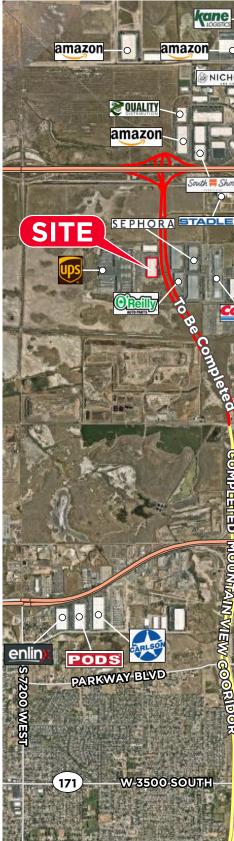

VAILABLE



**Gina Moore** 

Director +1 801 303 5510 gina.moore@cushwake.com Tyson Fowler
Senior Associate
+1 801 303 5413
tyson.fowler@cushwake.com

170 South Main Street Suite 1600 Salt Lake City, UT 84101 Main +1 801 322 2000 cushmanwakefield.com

## COPPER CROSSING @ I-80 BUILDING 2

#### PROPERTY HIGHLIGHTS

- ±31,301 SF
- ±1,360 SF office
- 36' Clear height
- 56'x61.5' column spacing with 60' speed bay
- High efficiency LED warehouse lighting (20' candles at 36"AFF)
- 5 Dock doors, fit with levelers & seals
- 1 Drive-In door
- 200 Amps 277/480 volt, 3-phase power
- ESFR sprinkler system
- Skylights & Clerestory windows
- 36 Auto parking stalls
- 6 Trailer stalls
- Immediate Occupancy
- Master LED: November 30, 2025









# **COPPER CROSSING** @ I-80 BUILDING 2

#### SITE PLAN







- **TRUCK PARKING**
- EMPLOYEE PARKING

#### LOCATION AERIAL



### COPPER CROSSING @ I-80 BUILDING 2



#### TRUCKING TRAVEL DISTANCES



#### FOR SUBLEASE

### COPPER CROSSING @ I-80 BUILDING 2

455 South 6400 West, Suite 400 Salt Lake City, UT





©2023 Cushman & Wakefield. All rights reserved. The information contained in this communication is strictly confidential. This information has been obtained from sources believed to be reliable but has not been verified. No warranty or representation, express or implied, is made as to the condition of the property (or properties) referenced herein or as to the accuracy or completeness of the information contained herein, and same is submitted subject to errors, omissions, change of price, rental or other conditions, withdrawal without not