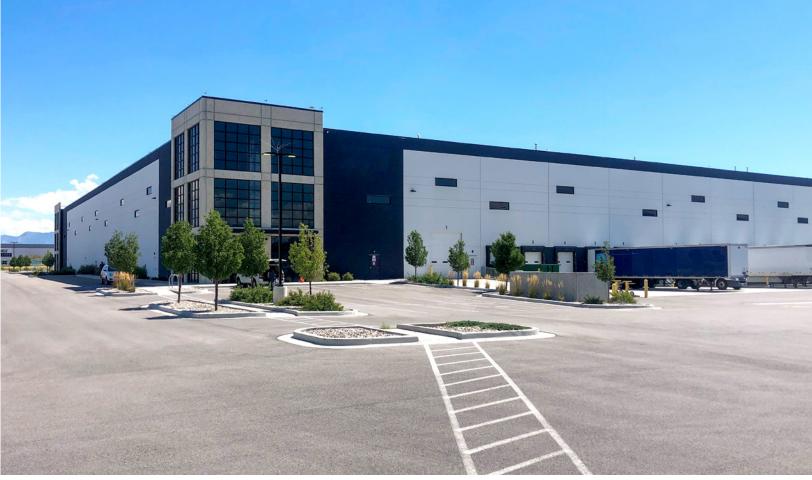

## COPPER CROSSING @ I-80 BUILDING 2

#### PROPERTY HIGHLIGHTS

- ±31,301 SF
- ±1,360 SF office
- 36' Clear height
- 56'x61.5' column spacing with 60' speed bay
- High efficiency LED warehouse lighting (20' candles at 36"AFF)
- 5 Dock doors, fit with levelers & seals
- 1 Drive-In door
- 200 Amps 277/480 volt, 3-phase power
- ESFR sprinkler system
- Skylights & Clerestory windows
- 36 Auto parking stalls
- 6 Trailer stalls
- Immediate Occupancy
- Master LED: November 30, 2025