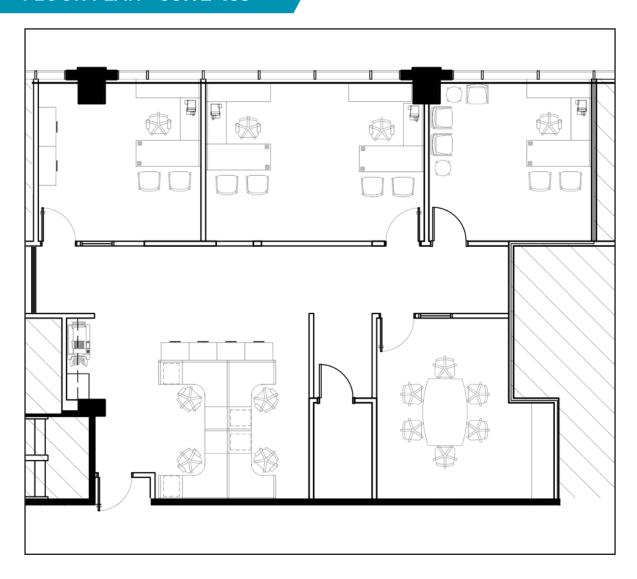

AWARD
WINNING CLASS
A OFFICE PARK

GARAGE PARKING WITH COVERED WALKWAY MULTI-MILLION
DOLLAR RENOVATED
INTERIORS

ADJACENT TO MAJOR HIGHWAYS

# SUBLEASE AVAILABLE

6100 WATERFORD DISTRICT DRIVE MIAMI, FL 33126

### **FLOOR PLAN - SUITE 455**









## SUBLEASE AVAILABLE

6100 WATERFORD DISTRICT DRIVE MIAMI, FL 33126





### THE WATERFORD

### PROPERTY HIGHLIGHTS

- Multi-million dollar renovated interiors: Fountains, Atriums, Restrooms, Lobby, Floors & Directories
- 250 Acre waterfront park location with state-of-the-art infrastructure
- 3 Class-A, four story buildings
- On-site cafes at 6100, 6303 & 6505
- Ample parking with two-story parking decks with covered walkways
- Airport and lake views
- On property amenities include hotels, meeting space, restaurants, fitness center and postal facility
- Adjacent to Miami International Airport with convenient access to Expressway SR-826, SR-836, I-95 and FL Turnpike
- LEED Silver v4 O+M: EB designation
- Furniture available

## SUBLEASE AVAILABLE

6100 WATERFORD DISTRICT DRIVE MIA