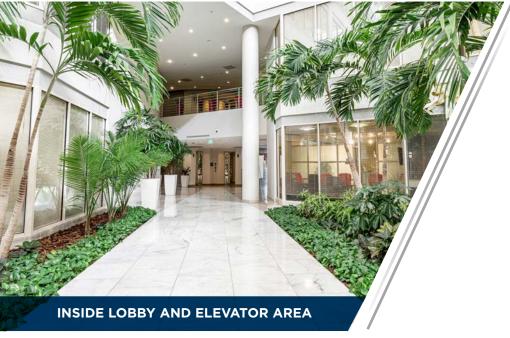

### PROPERTY HIGHLIGHTS

- Multi-million dollar renovated interiors: Fountains, Atriums, Restrooms, Lobby, Floors & Directories
- 250 Acre waterfront park location with state-of-the-art infrastructure
- 3 Class-A, four story buildings
- On-site cafes at 6100, 6303 & 6505
- Ample parking with two-story parking decks with covered walkways
- Airport and lake views
- On property amenities include hotels, meeting space, restaurants, fitness center and postal facility
- Adjacent to Miami International Airport with convenient access to Expressway SR-826, SR-836, I-95 and FL Turnpike
- LEED Silver v4 O+M: EB designation
- Furniture available