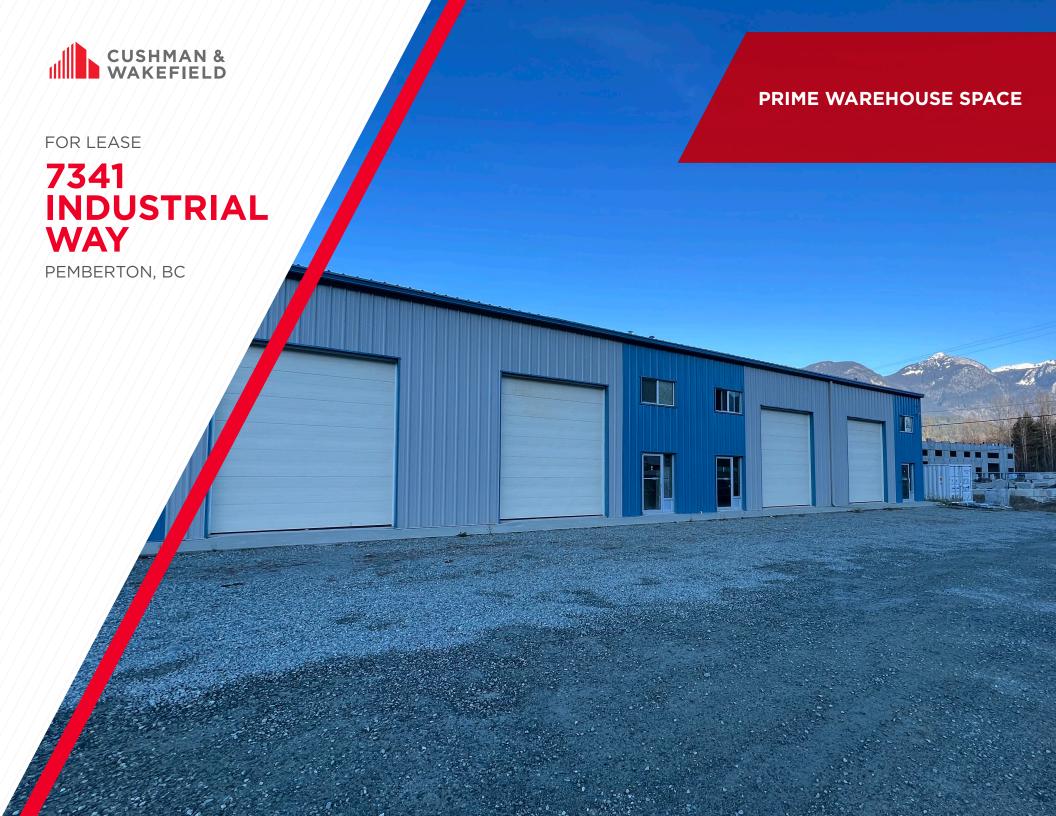

# 7341 INDUSTRIAL WAY

#### THE BUILDING

- High ceiling warehouse space
- Grade level loading
- Good Manufacturing Practice (GMP)
- Built out office space
- Heavy 3-phase power

## **PROPERTY FEATURES**