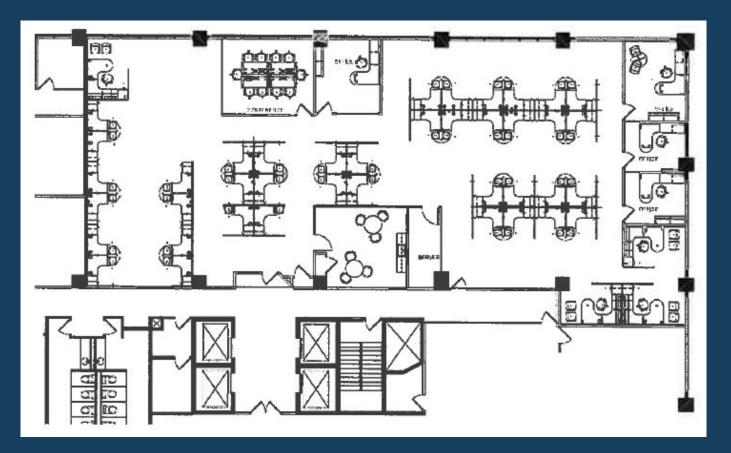

|
|----------------------|-----------------|
| Total Property Size  | 3.25 Acres      |
| Year Built/Renovated | 1982/2021       |
| Typical Floor        | 19,164 RSF      |
| Class                | A               |
| Stories              | 5               |
| Parking Ratio        | 4.00 : 1,000 SF |
| Elevators            | 4               |
|                      |                 |

#### **PROPERTY HIGHLIGHTS**

- Great access to I-225 and Parker Road
- Adjacent to RTD Nine Mile Station commuter rail

- Courtyard area
- Energy Star™ rated
- Property manager on-site
- Signage available
- Situated directly across from Cherry Creek State Park and Reservoir which includes running and biking trails, cross country ski trails, picnicking and boating

### SUITE 500 | 7,177 RSF AVAILABLE



# TOR SUBLEASE 3151 SOUTH VAUGHN WAY

## CUSHMAN & WAKEFIELD

Suite 500 at CCP III | Aurora, Colorado 80014



CARL MESKER Senior Associate +1 303 312 1900 carl.mesker@cushwake.com

Cushman & Wakefield 1401 Lawrence Street Suite 1100 Denver, Colorado 80202

© 2023 Cushman & Wakefield. All rights reserved. The information contained in this communication is strictly confidential. This information has been obtained from sources believed to be reliable but has not been verified. NO WARRANTY OR REPRESENTATION, EXPRESS OR IMPLIED, IS MADE AS TO THE CONDITION OF THE PROPERTY (OR PROPERTYES) REFERENCED HEREIN OR AS TO THE ACCURACY OR COMPLETENESS OF THE INFORMATION CONTAINED HEREIN, AND SAME ISSUBMITTED SUBJECT TO ERRORS, OMISSIONS, CHANGE OF PRICE, RENTAL OR OTHER CONDITIONS, WITHDRAWAL WITHOUT