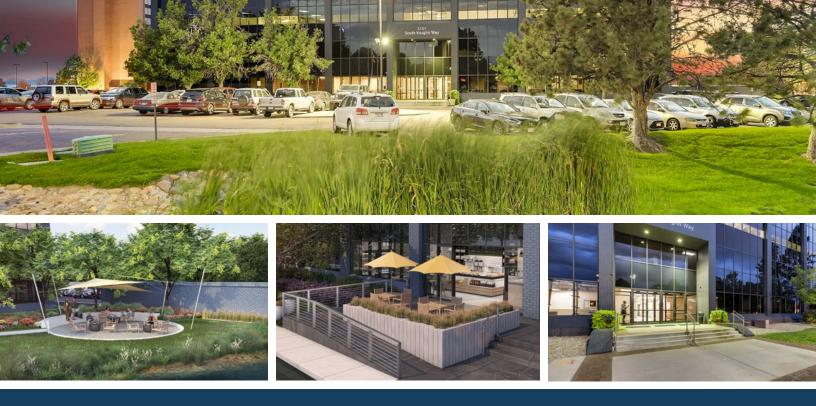

#### **PROPERTY HIGHLIGHTS**

- Great access to I-225 and Parker Road
- Adjacent to RTD Nine Mile Station commuter rail

- Courtyard area
- Energy Star™ rated
- Property manager on-site
- Signage available
- Situated directly across from Cherry Creek State Park and Reservoir which includes running and biking trails, cross country ski trails, picnicking and boating