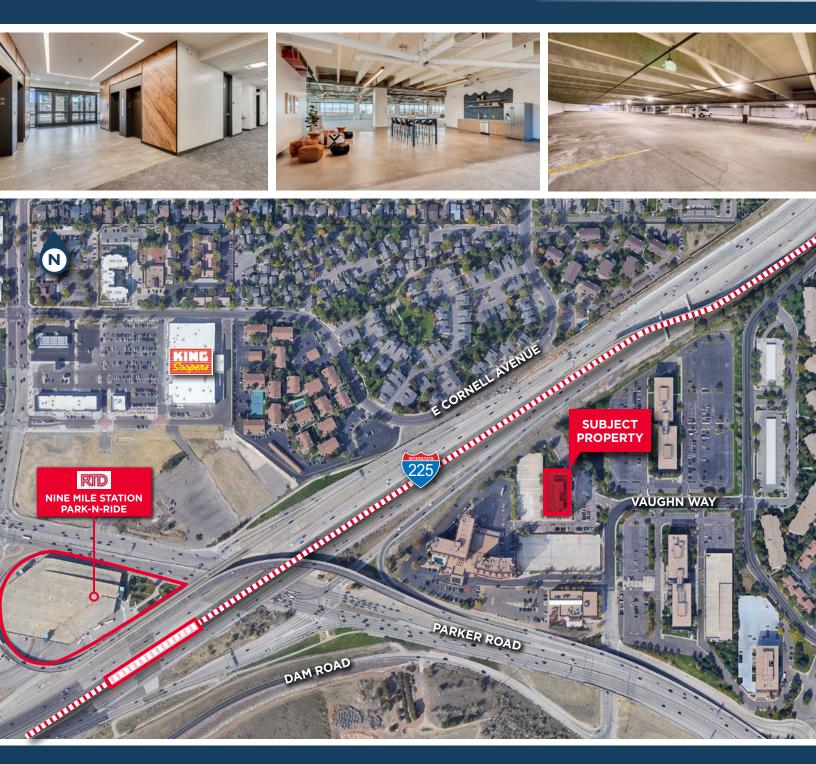

#### **PROPERTY HIGHLIGHTS**

- Great access to I-225 and Parker Road
- Adjacent to RTD Nine Mile Station commuter rail

- Courtyard area
- Energy Star™ rated
- Property manager on-site
- Signage available
- Situated directly across from Cherry Creek State Park and Reservoir which includes running and biking trails, cross country ski trails, picnicking and boating