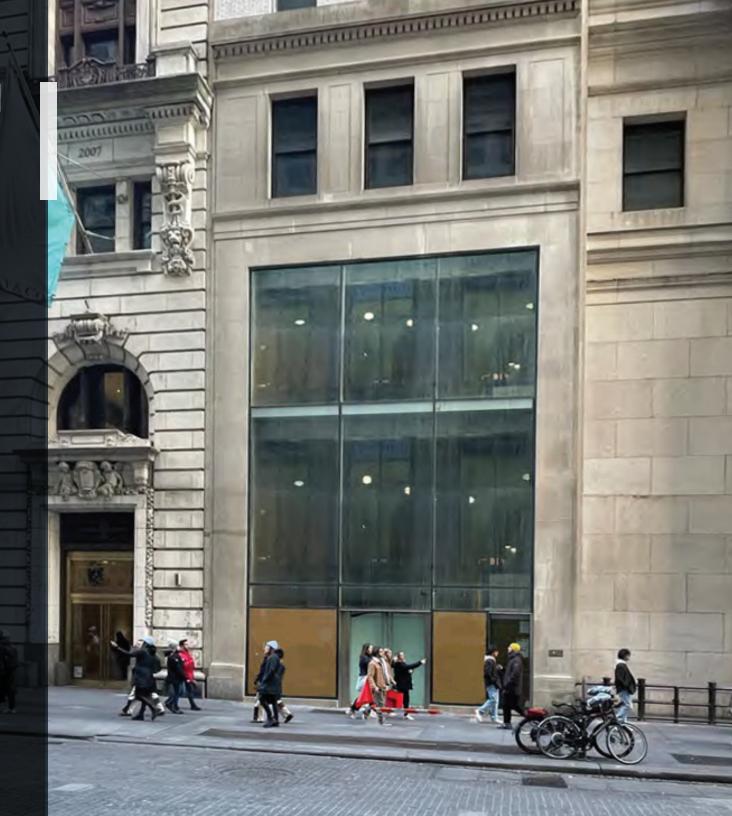

#### FRONTAGE

25' WALL STREET 50' HIGH GLASS FACADE

**POSSESSION** IMMEDIATE

#### COMMENTS

- STEPS FROM 1 2 3 4 5 J Z M R
- ADDITIONAL SPACE AVAILABLE ON SECOND FLOOR
- JEWEL BOX INLINE DIVISION
- NON LANDMARKED
- ADJACENT TO TIFFANY & CO.

**BROAD STREET** 

32' CEILING HEIGHT

35WALLST