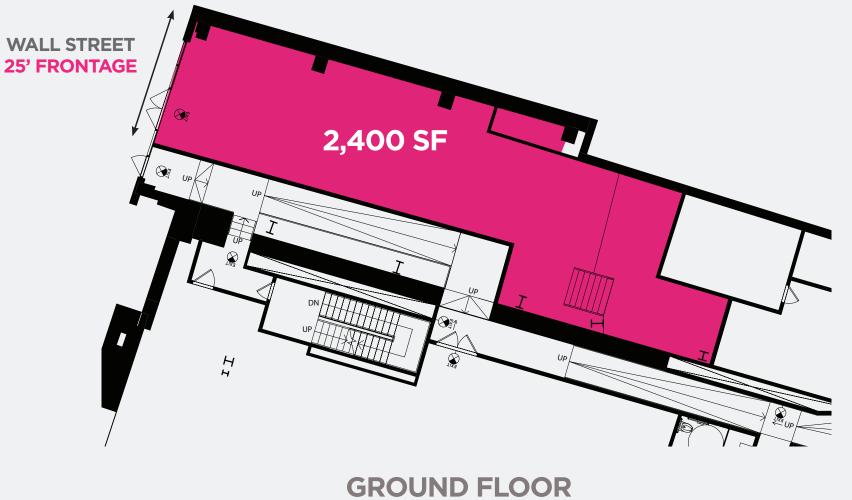

#### **AVAILABLE GROUND FLOOR** 2,400 SF POTENTIAL SECOND FLOOR 2,400 SF TOTAL 4,800 SF

**CEILING HEIGHT** 

32'

#### FRONTAGE

25' WALL STREET 50' HIGH GLASS FACADE

**POSSESSION** IMMEDIATE