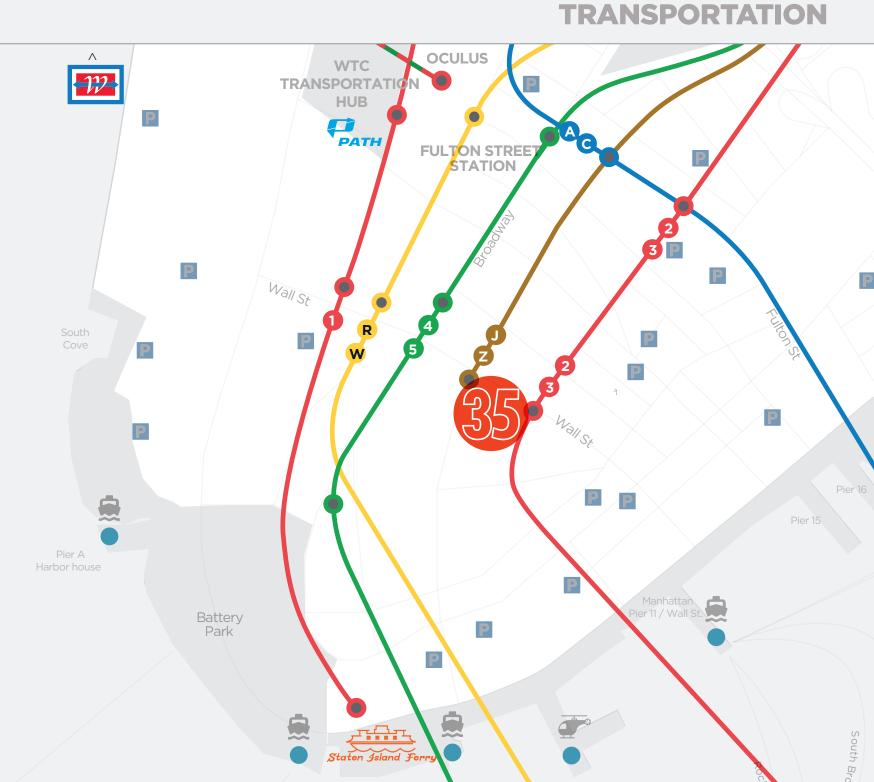

#### COMMENTS

- STEPS FROM 1 2 3 4 5 J Z M R
- ADDITIONAL SPACE AVAILABLE ON SECOND FLOOR
- JEWEL BOX INLINE DIVISION
- NON LANDMARKED
- ADJACENT TO TIFFANY & CO.

**BROAD STREET** 

32' CEILING HEIGHT

35WALLST

### ANNUAL SUBWAY RIDERSHIP 1 2 3 4 5 J Z M R

AVG HOUSEHOLD INCOME

## 35VALST

STEPS FROM 1 2 3 4 5 0 2 M R

**7 MINUTES TO** WORLD TRADE CENTER

**10 MINUTES TO** PIER 11

KENJI OTA | 212 841 5909 kenji.ota@cushwake.com

NEIL SETH | 212 841 5063 neil.seth@cushwake.com

IAN LERNER | 212 841 5948 ian.lerner@cushwake.com