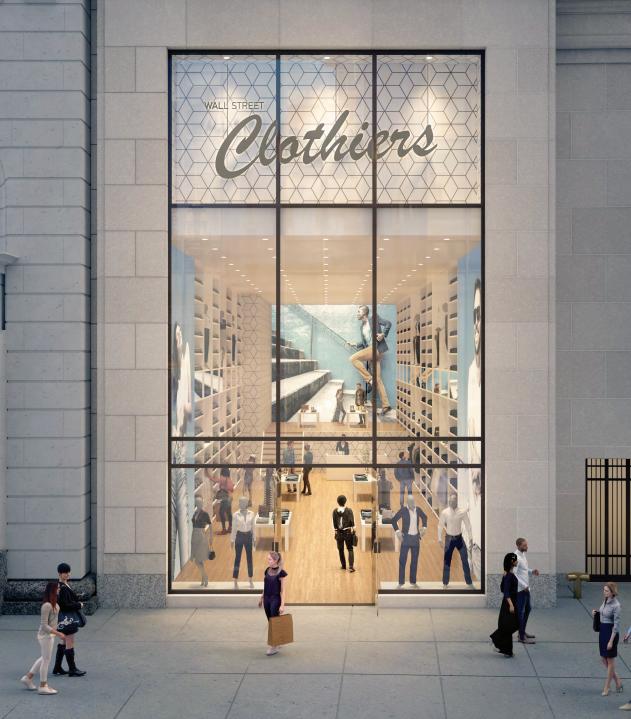

#### LOWER MANHATTAN RETAIL JEWEL BOX OPPORTUNITY

BETWEEN THE NEW YORK STOCK EXCHANGE & FEDERAL HALL

#### COMMENTS

- STEPS FROM 1 2 3 4 5 J Z M R
- ADDITIONAL SPACE AVAILABLE ON SECOND FLOOR
- JEWEL BOX INLINE DIVISION
- NON LANDMARKED
- ADJACENT TO TIFFANY & CO.

**BROAD STREET** 

32' CEILING HEIGHT

35WALLST