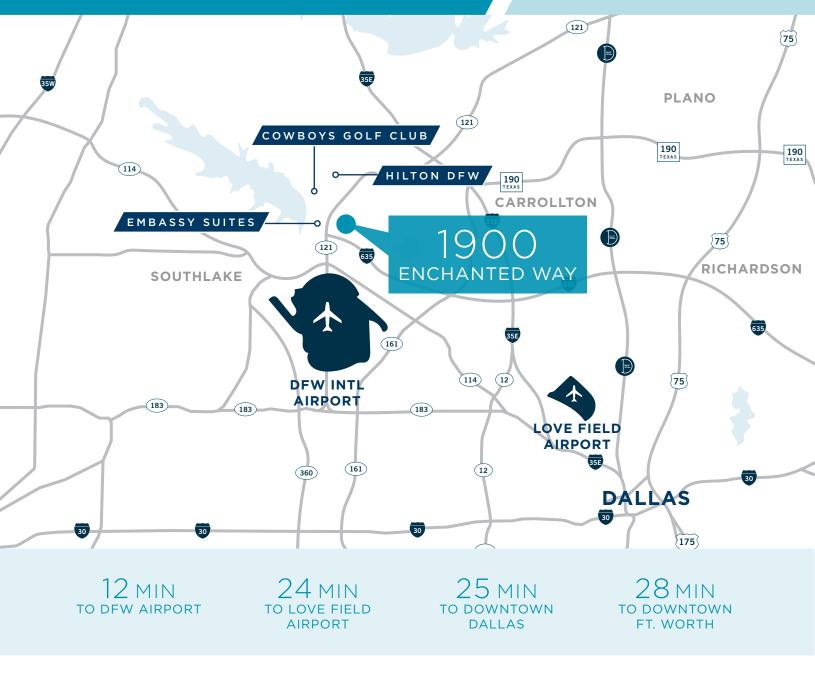

Property Highlights

- Conveniently located off of 121 and 635
- 10 foot ceilings
- Great space condition with existing build out
- High window line
- Expansive surface parking

**JOHN FANCHER** +1 972 663 9690