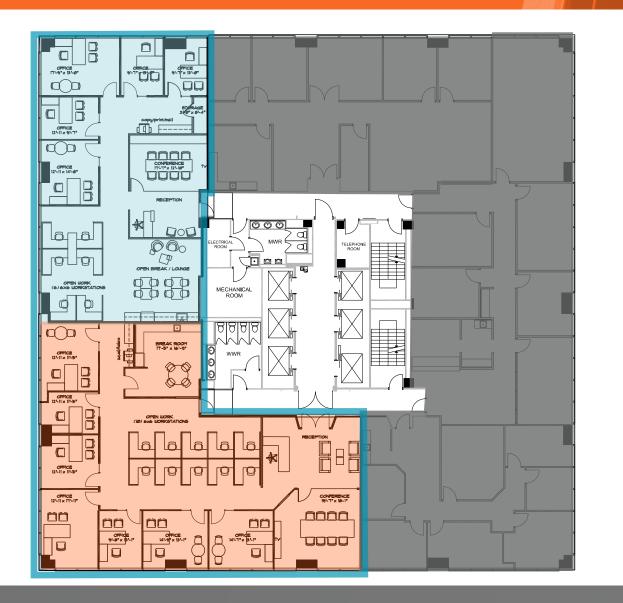

# TWELFTH FLOOR (CONCEPT PLAN)

20 N ORANGE AVE, ORLANDO, FL 32801

- Leased

TODD DAVIS, SIOR, CCIM Senior Director +1 407 541 4412 todd.a.davis@cushwake.com ROBERT KELLOGG, CCIM Senior Director +1 407 541 4416 robert.kellogg@cushwake.com

#### 12<sup>TH</sup> FLOOR AVAILABILITY

SPACES FROM 3,110 - 7,366 SF

Suite 1207 - 7,366± SF (can be demised into 2 suites)

- Leased

TODD DAVIS, SIOR, CCIM Senior Director +1 407 541 4412 todd.a.davis@cushwake.com ROBERT KELLOGG, CCIM Senior Director +1 407 541 4416 robert.kellogg@cushwake.com