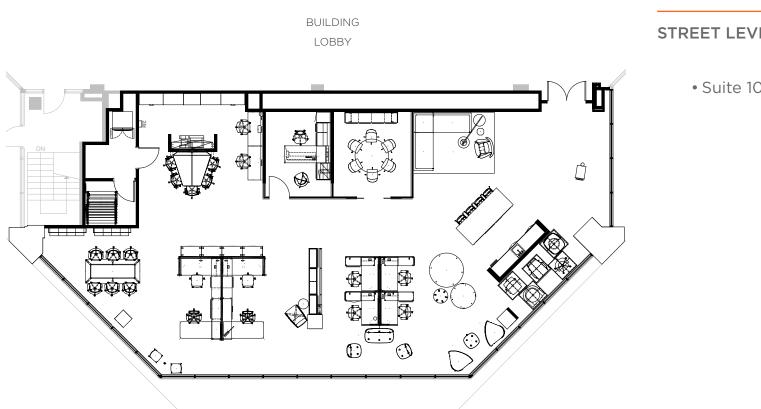

### FIRST FLOOR

20 N ORANGE AVE, ORLANDO, FL 32801

#### **1<sup>ST</sup> FLOOR AVAILABILITY**

STREET LEVEL

• Suite 106 - 3,515± SF

TODD DAVIS, SIOR, CCIM Senior Director +1 407 541 4412 todd.a.davis@cushwake.com

ROBERT KELLOGG, CCIM Senior Director

+1 407 541 4416 robert.kellogg@cushwake.com