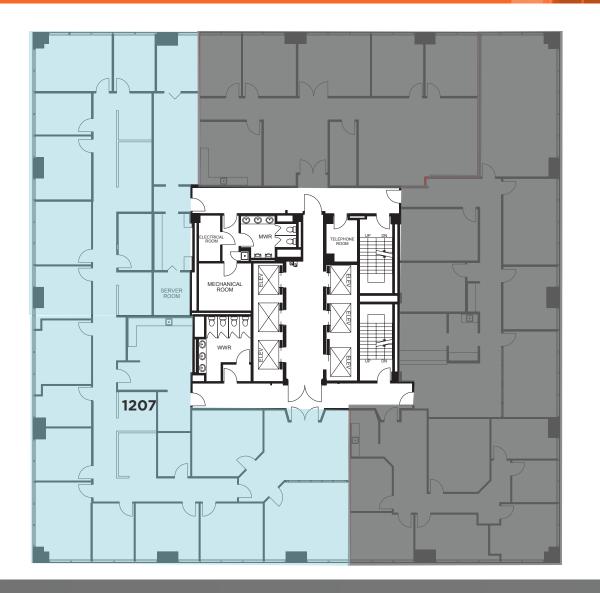

# TWELFTH FLOOR

20 N ORANGE AVE, ORLANDO, FL 32801

#### 12<sup>TH</sup> FLOOR AVAILABILITY

SPACES FROM 3,110 - 7,366 SF

Suite 1207 - 7,366± SF (can be demised into 2 suites)

- Leased

TODD DAVIS, SIOR, CCIM Senior Director +1 407 541 4412 todd.a.davis@cushwake.com ROBERT KELLOGG, CCIM Senior Director +1 407 541 4416 robert.kellogg@cushwake.com