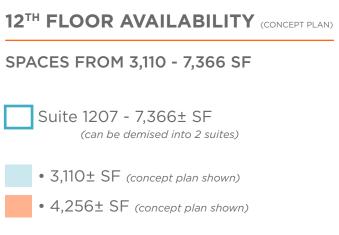

#### 12<sup>TH</sup> FLOOR AVAILABILITY

SPACES FROM 3,110 - 7,366 SF

Suite 1207 - 7,366± SF (can be demised into 2 suites)

- Leased

TODD DAVIS, SIOR, CCIM Senior Director +1 407 541 4412 todd.a.davis@cushwake.com ROBERT KELLOGG, CCIM Senior Director +1 407 541 4416 robert.kellogg@cushwake.com