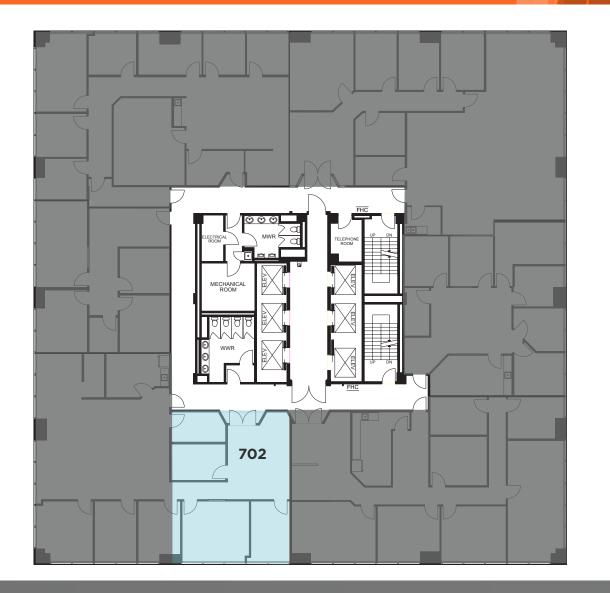

# SEVENTH FLOOR

20 N ORANGE AVE, ORLANDO, FL 32801

#### 7<sup>TH</sup> FLOOR AVAILABILITY

**SPACE 1,196 SF** 

• Suite 702 - 1,196± SF

- Leased

TODD DAVIS, SIOR, CCIM Senior Director +1 407 541 4412 todd.a.davis@cushwake.com ROBERT KELLOGG, CCIM Senior Director +1 407 541 4416 robert.kellogg@cushwake.com