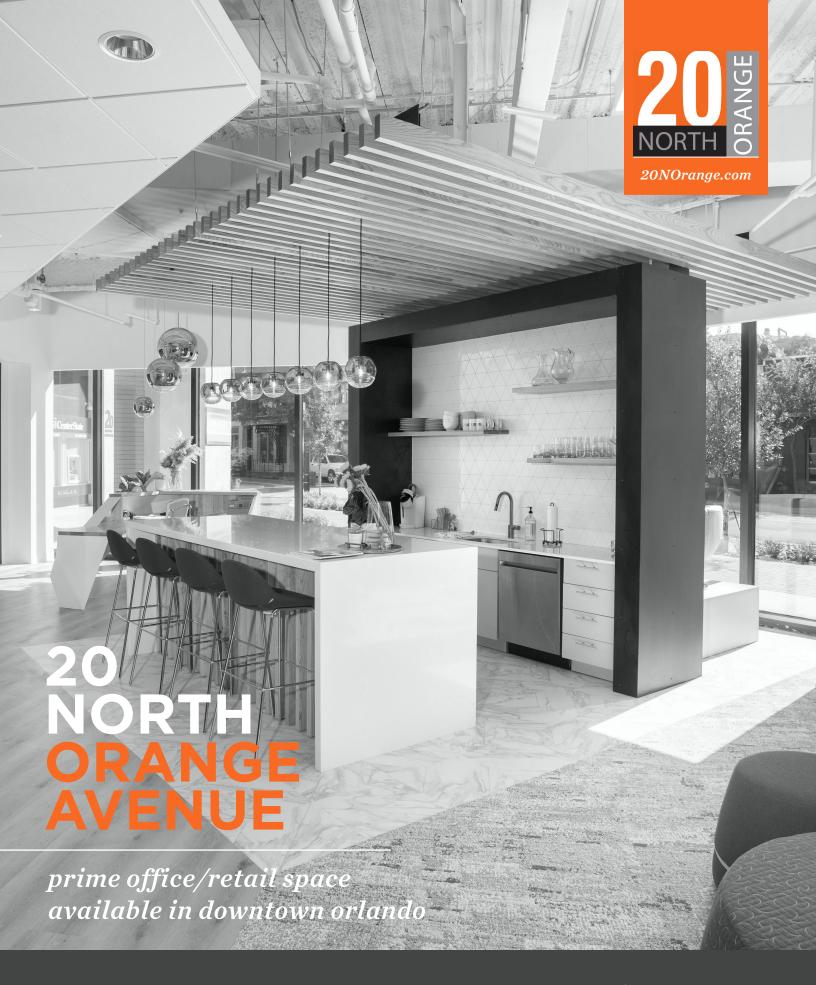

## **20 NORTH ORANGE HIGHLIGHTS**

Situated on the corner of Orange Avenue and Central Boulevard in the heart of downtown Orlando, 20 North Orange is a premier Class A office building with modern finishes and superior accessibility.

Re-designed to reflect today's modern workplace, 20 North Orange provides tenants and guests with an elevated office experience.

279,780 SF Office Building

On-Site Management & 24/7 Security

1st Floor Suite 106 - 3,515± SF (available 9/1/2024)