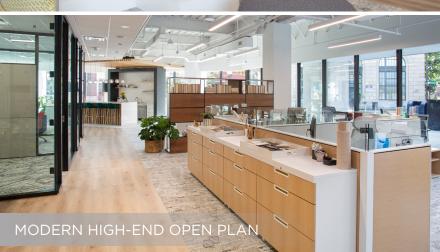

## **20 NORTH ORANGE HIGHLIGHTS**

Situated on the corner of Orange Avenue and Central Boulevard in the heart of downtown Orlando, 20 North Orange is a premier Class A office building with modern finishes and superior accessibility.

Re-designed to reflect today's modern workplace, 20 North Orange provides tenants and guests with an elevated office experience.

279,780 SF Office Building

On-Site Management & 24/7 Security

1st Floor Suite 106 - 3,515± SF (available 9/1/2024)