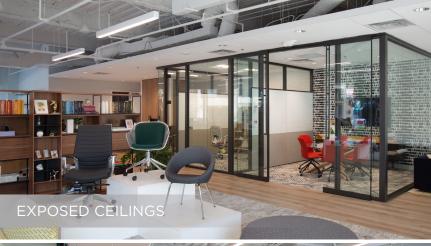

Re-designed to reflect today's modern workplace, 20 North Orange provides tenants and guests with an elevated office experience.

279,780 SF Office Building

On-Site Management & 24/7 Security

1st Floor Suite 106 - 3,515± SF (available 9/1/2024)