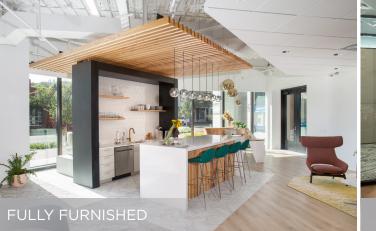

Re-designed to reflect today's modern workplace, 20 North Orange provides tenants and guests with an elevated office experience.

279,780 SF Office Building

On-Site Management & 24/7 Security

1st Floor Suite 106 - 3,515± SF (available 9/1/2024)