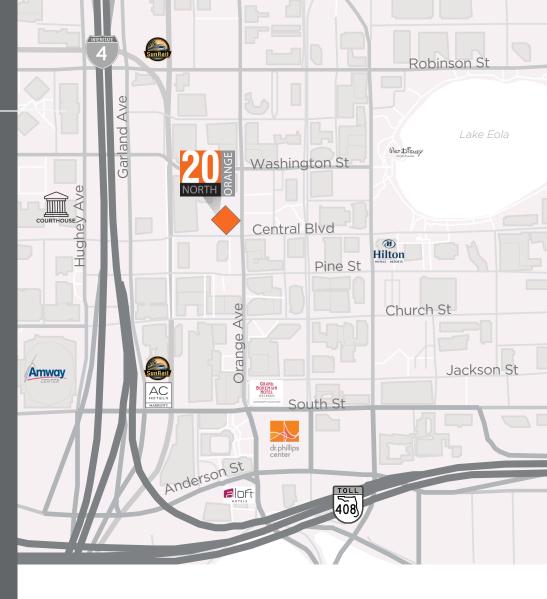

## AT THE CENTER of excitement

#### **FOOD & BEVERAGE**

- Tin & Taco
- Mecato's
- Rolled Pita Bar
- Tropical Smoothie
- Artisan's Table
- Kres Chophouse
- The Citrus Club
- Super Rico Colombian Restaurant & Bar
- Bento Downtown Orlando
- Flixir
- Nature's Table Cafe
- Fixtion
- Motorworks Brewing
- Gitto's Pizza
- Wall Street Cantina
- CFS Coffee Downtown
- Dunkin' & Starbucks
- Latin Square
- Lake Eola Park
- 310 Lakeside
- Craft & Common
- Gringos Locos
- Deeply Coffee

#### **ENTERTAINMENT**

- Amway Center
- Dr. Phillips Center for the Performing Arts
- SAK Comedy Club

#### **HOTELS**

- AC Hotel By Marriott
- Grand Bohemian Hotel
- Aloft Orlando Downtown
- Embassy Suites by Hilton
- Marriott Orlando

# at the center of accessibility

2 Sunrail Stations Nearby

10+ Lynx Bus Stops Nearby