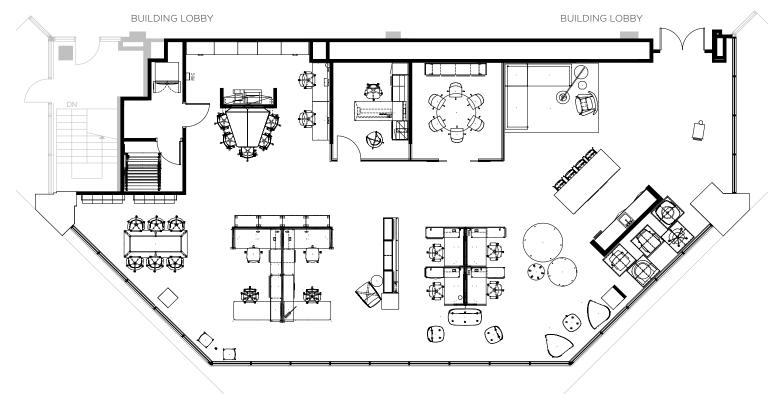

Re-designed to reflect today's modern workplace, 20 North Orange provides tenants and guests with an elevated office experience.

279,780 SF Office Building

On-Site Management & 24/7 Security

1st Floor Suite 106 - 3,515± SF (available 9/1/2024)