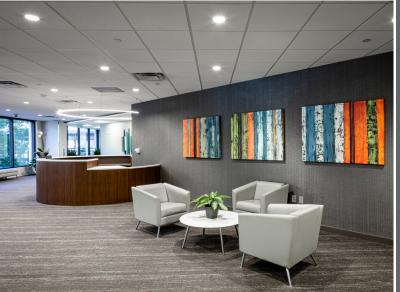

## **20 NORTH ORANGE HIGHLIGHTS**

Situated on the corner of Orange Avenue and Central Boulevard in the heart of downtown Orlando, 20 North Orange is a premier Class A office building with modern finishes and superior accessibility.

Re-designed to reflect today's modern workplace, 20 North Orange provides tenants and guests with an elevated office experience.

279,780 SF Office Building

On-Site Management & 24/7 Security

1st Floor Suite 106 - 3,515± SF (available 9/1/2024)

## **AMENITIES**

Ground Floor Retail Mecato's Cafe & Rolled Pita Bar

On-Site Cafe on the 2nd Floor

2 Parking Garages with Skybridges

Conference Center

Renovated Lobby & 2nd Floor Common Area

In Building Bank ATM