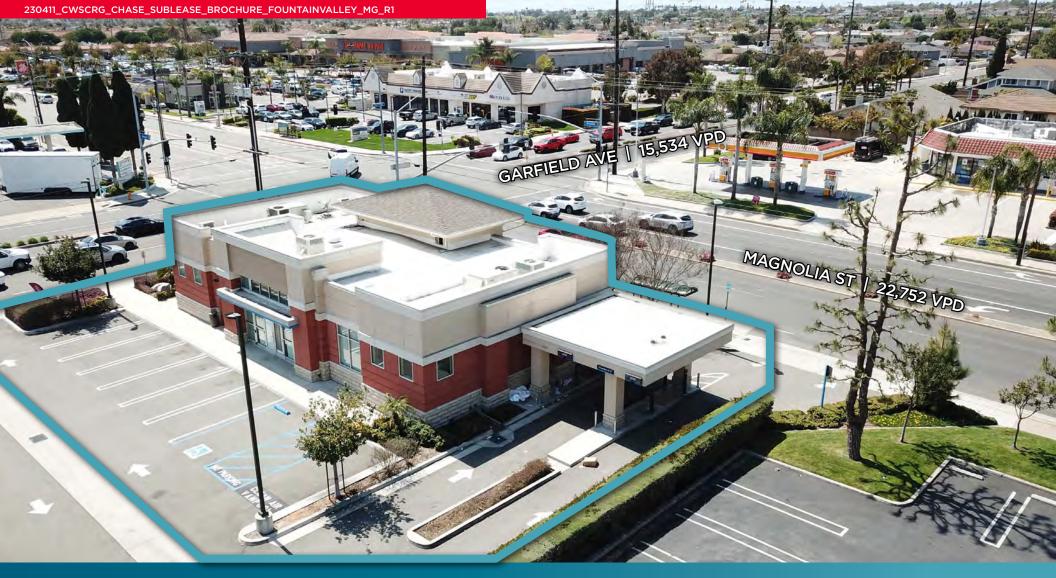

## **PROPERTY HIGHLIGHTS**

- Former Chase Bank available for sublease .
- 4,500 square foot retail/office space vacancy with drive-thru
- 17 Surrounding Parking Spaces with additional reciprocal parking •
- Located along a main north/south artery in Fountain Valley .
- Located on well trafficked retail corner with excellent visibility .

to 38,286+ vehicles per day (VPD)

- Daytime Population of 3,873 Employees within a 1-mile radius
- Neighboring Tenants Include: The Home Depot, Optum Healthcare Partners, . Savers, Shell, Taco Bell, Subway, along with local restaurant favorites Ouzo

And Feta, Riip Beer & Pizzeria and Piccolo Stivale.

| 1 MILE    | <b>3 MILES</b>  | 5 MILES                       |
|-----------|-----------------|-------------------------------|
| 23,342    | 190,497         | 480,212                       |
| 8,370     | 71,599          | 162,999                       |
| \$135,772 | \$126,587       | \$117,380                     |
|           | 23,342<br>8,370 | 23,342 190,497   8,370 71,599 |