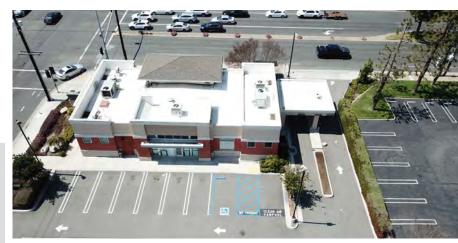

# **PROPERTY OVERVIEW**

4.500

## **PROPERTY HIGHLIGHTS**

- Former Chase Bank available for sublease .
- 4,500 square foot retail/office space vacancy with drive-thru
- 17 Surrounding Parking Spaces with additional reciprocal parking •
- Located along a main north/south artery in Fountain Valley .
- Located on well trafficked retail corner with excellent visibility .