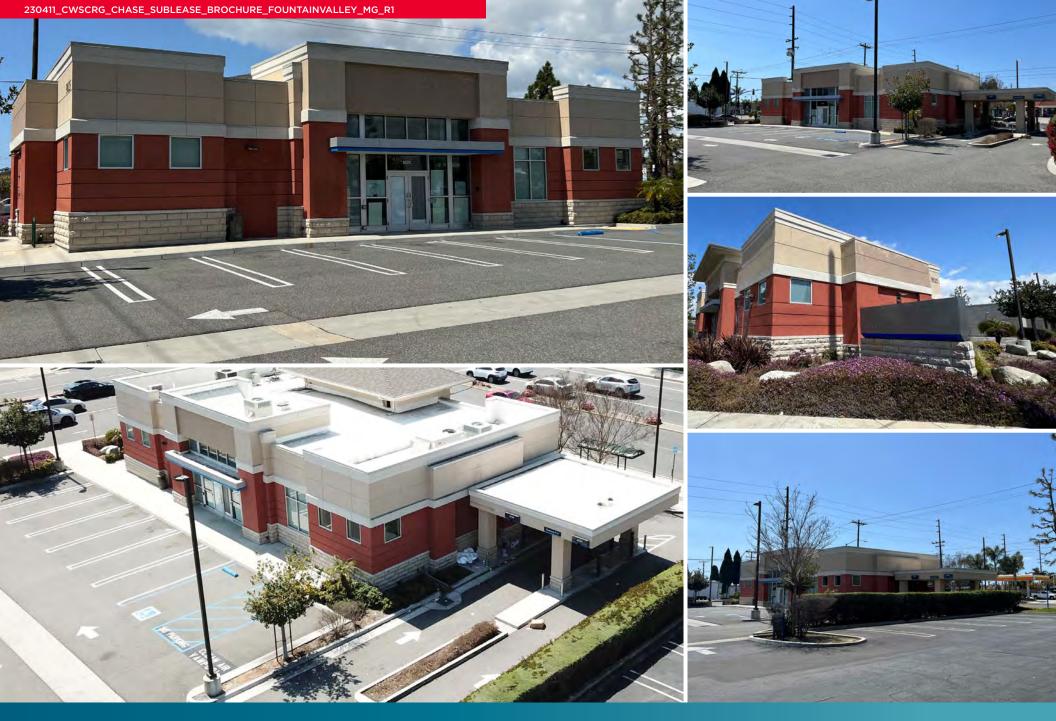

# **RETAIL/OFFICE SPACE FOR SUBLEASE** 9025 GARFIELD AVENUE, FOUNTAIN VALLEY, CA 92708

FORMER CHASE BANK 4,500 SF

SOUTHERN CALIFORNIA RETAIL GROUP

For leasing opportunities please contact:

MAUREEN GITTO Brokerage Coordinator maureen.gitto@cushwake.com | +1 949 536 8329 JOSEPH LISING | DRE #01248258 Managing Director, Capital Markets joseph.lising@cushwake.com | +1 949 372 4896

## **PROPERTY HIGHLIGHTS**

- Former Chase Bank available for sublease .
- 4,500 square foot retail/office space vacancy with drive-thru
- 17 Surrounding Parking Spaces with additional reciprocal parking •
- Located along a main north/south artery in Fountain Valley .
- Located on well trafficked retail corner with excellent visibility .