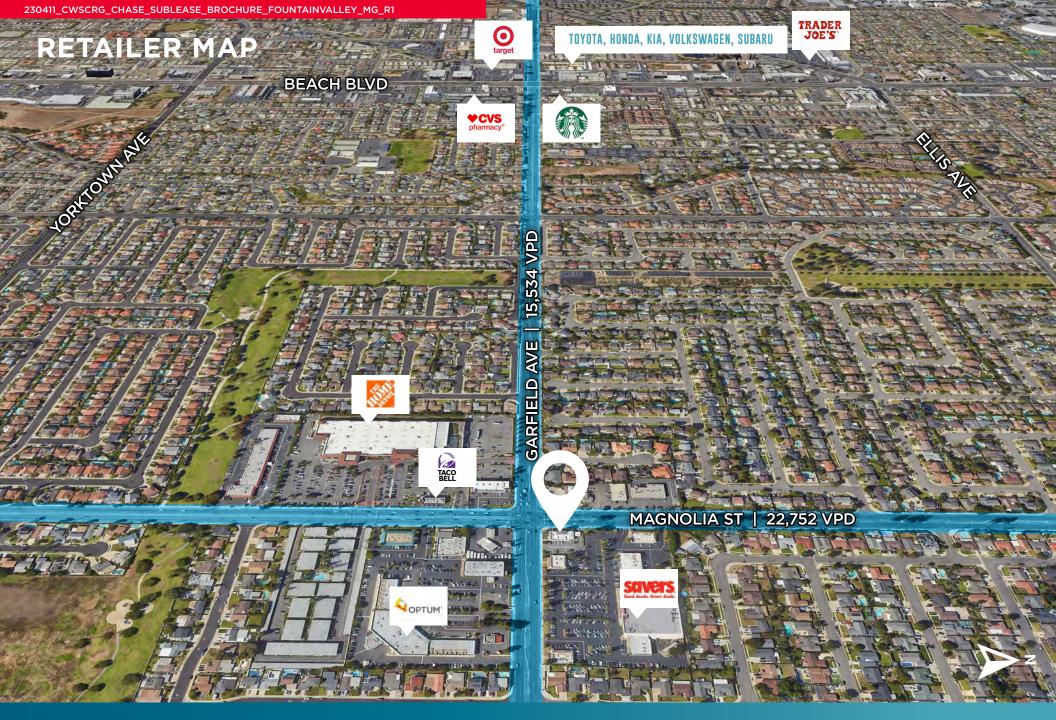

## **PROPERTY HIGHLIGHTS**

- Former Chase Bank available for sublease .
- 4,500 square foot retail/office space vacancy with drive-thru
- 17 Surrounding Parking Spaces with additional reciprocal parking •
- Located along a main north/south artery in Fountain Valley .
- Located on well trafficked retail corner with excellent visibility .

to 38,286+ vehicles per day (VPD)

- Daytime Population of 3,873 Employees within a 1-mile radius
- Neighboring Tenants Include: The Home Depot, Optum Healthcare Partners, . Savers, Shell, Taco Bell, Subway, along with local restaurant favorites Ouzo

And Feta, Riip Beer & Pizzeria and Piccolo Stivale.

| 1 MILE    | <b>3 MILES</b>  | 5 MILES                       |
|-----------|-----------------|-------------------------------|
| 23,342    | 190,497         | 480,212                       |
| 8,370     | 71,599          | 162,999                       |
| \$135,772 | \$126,587       | \$117,380                     |
|           | 23,342<br>8,370 | 23,342 190,497   8,370 71,599 |