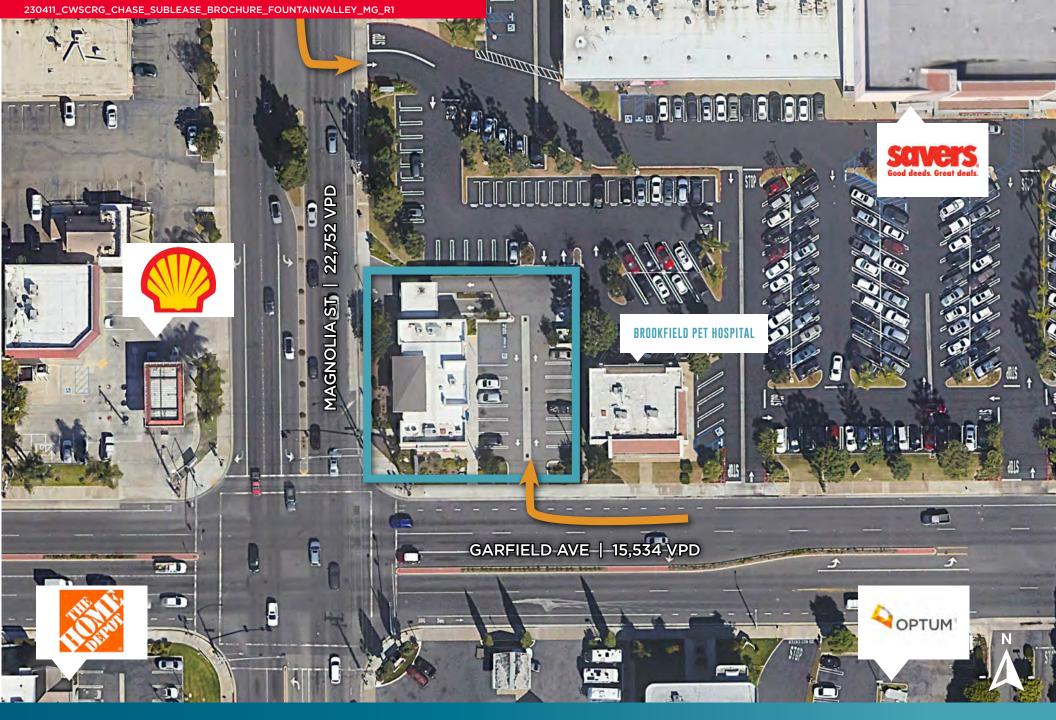

## **PROPERTY HIGHLIGHTS**

- Former Chase Bank available for sublease .
- 4,500 square foot retail/office space vacancy with drive-thru
- 17 Surrounding Parking Spaces with additional reciprocal parking •
- Located along a main north/south artery in Fountain Valley .
- Located on well trafficked retail corner with excellent visibility .

to 38,286+ vehicles per day (VPD)

- Daytime Population of 3,873 Employees within a 1-mile radius
- Neighboring Tenants Include: The Home Depot, Optum Healthcare Partners, . Savers, Shell, Taco Bell, Subway, along with local restaurant favorites Ouzo

And Feta, Riip Beer & Pizzeria and Piccolo Stivale.

| 1 MILE    | <b>3 MILES</b>  | 5 MILES                       |
|-----------|-----------------|-------------------------------|
| 23,342    | 190,497         | 480,212                       |
| 8,370     | 71,599          | 162,999                       |
| \$135,772 | \$126,587       | \$117,380                     |
|           | 23,342<br>8,370 | 23,342 190,497   8,370 71,599 |