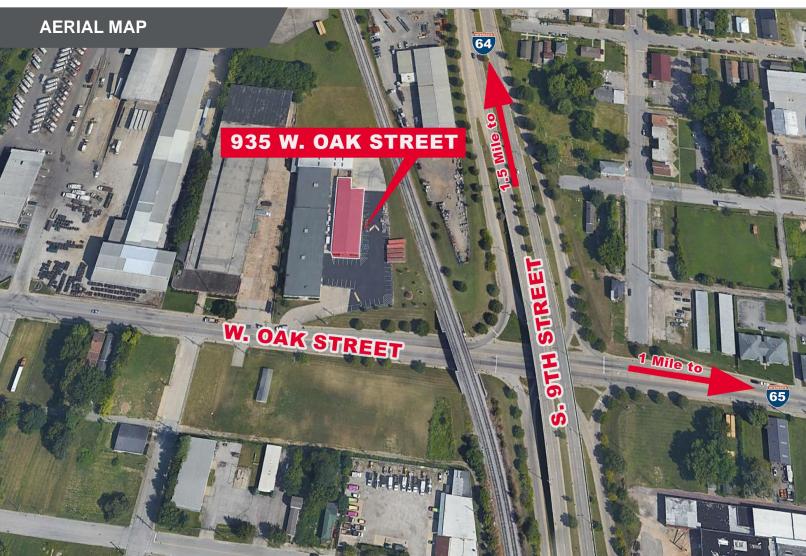

## **PROPERTY HIGHLIGHTS**

- 9,750 total square feet
- Office, restroom area is 240 sf
- Clear span (60') space
- Fluorescent lighting
- Eave height 16'
- Docks 2, oversized doors
- 120/240 V power
- Paved, lined, common parking
- · Concrete loading area
- Convenient interstate access to I-64 and I-65