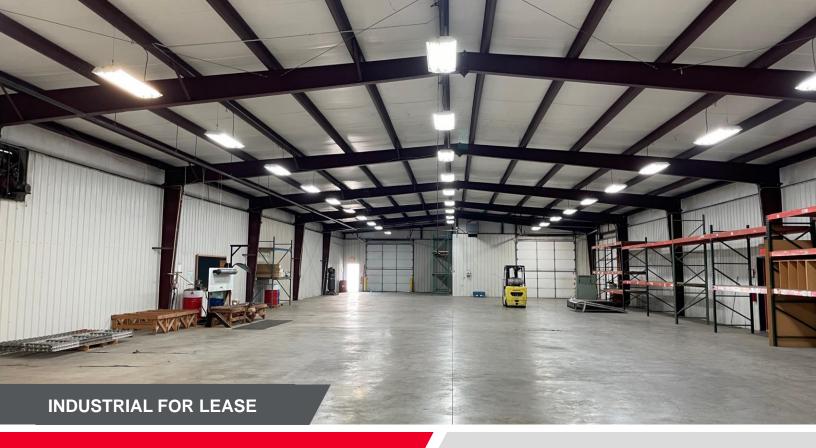

## **PROPERTY HIGHLIGHTS**

- 9,750 total square feet
- Office, restroom area is 240 sf
- Clear span (60') space
- Fluorescent lighting
- Eave height 16'
- Docks 2, oversized doors
- 120/240 V power
- Paved, lined, common parking
- · Concrete loading area
- Convenient interstate access to I-64 and I-65