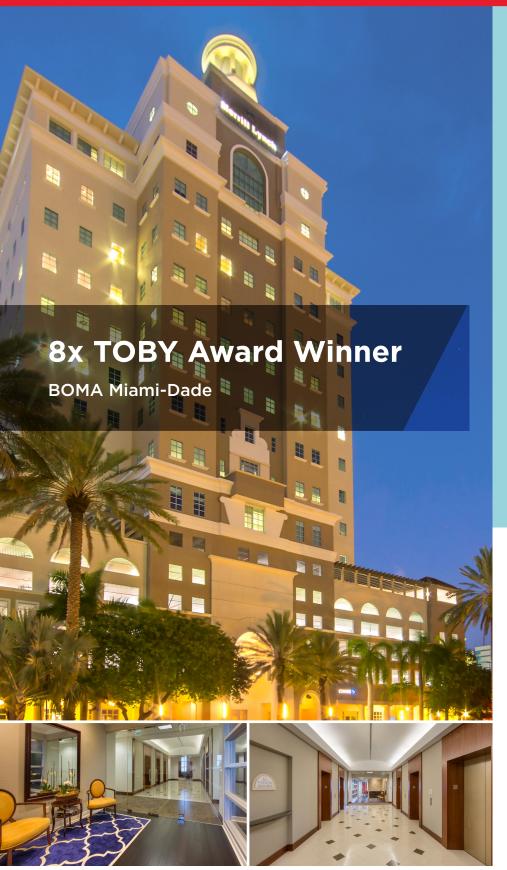

# 355 Alhambra

355 Alhambra Circle, Coral Gables, FL 33134

355 Alhambra is a state-of-the-art sixteen story business tower beautifully cloaked within classic Mediterranean architecture. 355 Alhambra is home to companies such as Merrill Lynch and Chase Bank. Located at the very center of the Coral Gables central business district, 355 Alhambra is a Class A office property containing 222,884 square feet of gross rentable area. The building has an attached seven story parking garage. It is fully ADA compliant and has the most technologically advanced life safety systems available in the market today. The 24/7 security officer in the main lobby enhances the property's computerized security/access system.

### **Features**

- On-site Bank
- 24 hour on-site security
- · Fiber optics to each floor
- State-of-the-art telecommunications infrastructure
- On-site management
- Auto detailing

For more information, please contact: