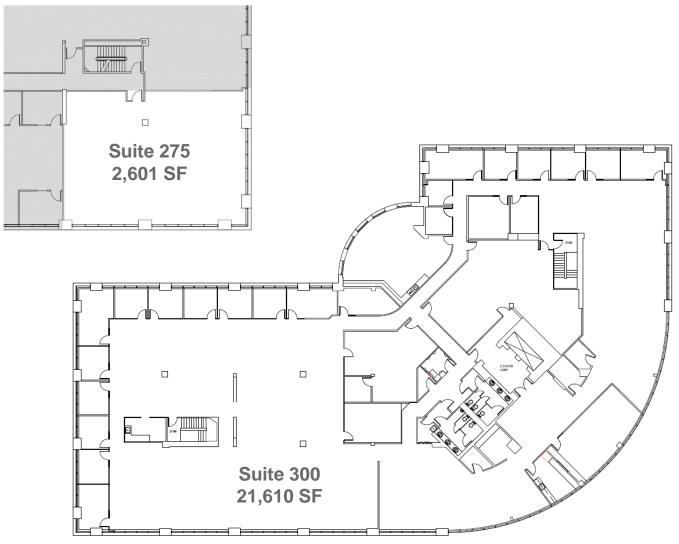

### **Building Features**

| Total Available<br>RSF | 24,211 SF                |
|------------------------|--------------------------|
| Lease Rate             | \$25.00/RSF Full Service |
| Parking Ratio          | 7.00 / 1,000 SF          |

| Suites | Total SF | Available   |
|--------|----------|-------------|
| 275    | 2,601    | Immediately |
| 300    | 21,610   | Immediately |