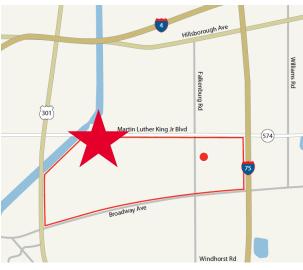

# **SABAL BUSINESS CENTER V**

3922 Coconut Palm Dr., Tampa, FL 33610

21,610 SF AVAILABLE