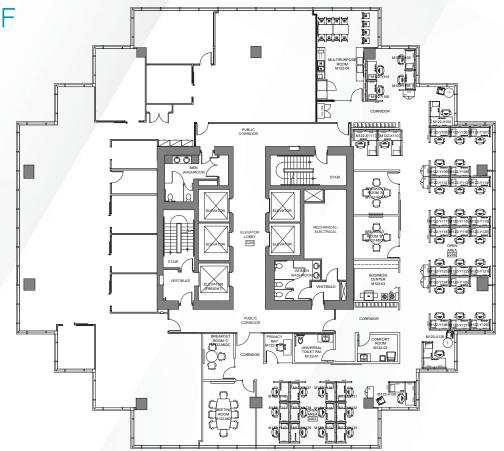

## SUITE 2220 - 5,489 SF

#### **FEATURES**

- Excellent 360 degree views
- Open area with 43 workstations
- Kitchen/lunchroom
- 1 large and 3 medium meeting rooms
- 1 Privacy Bay
- Universal Washroom & Comfort Room
- 1 Business Centre
- Recently improved