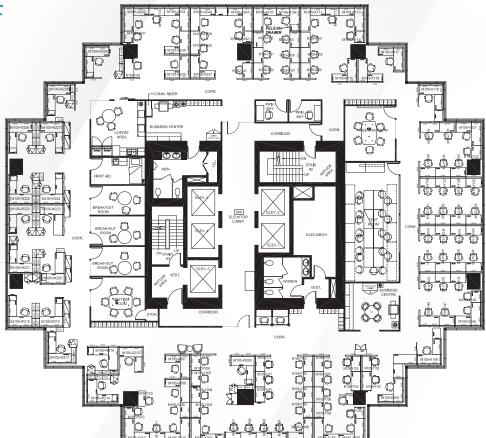

## 20<sup>TH</sup> FLOOR - 10,978 SF

## **FEATURES**

- Full floor opportunity
- Excellent 360 degree views
- Open area with 91 workstations
- 1 large, 2 medium & 5 small meeting rooms
- Locker area
- Kitchen/lunchroom
- Business Centre, IT lab/storage
- Recently improved