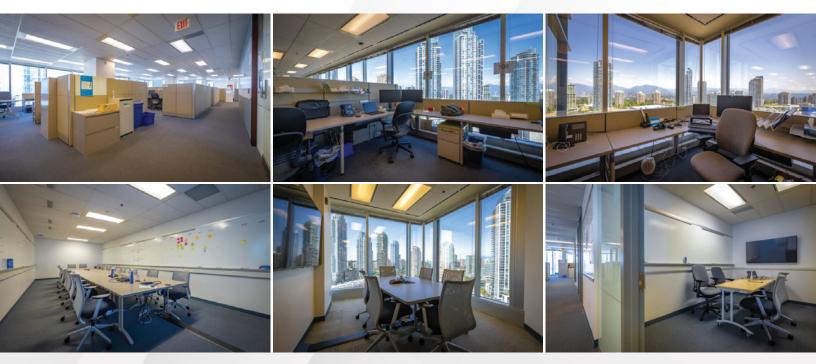

# 4<sup>TH</sup> FLOOR - 10,147 SF

## **FEATURES**

- Full floor opportunity
- 1 large meeting/training room
- 4 small & 2 medium meeting rooms
- Open space with ±80 workstations
- Kitchen/lunchroom

NET ASKING RATE Contact Listing Agents for details