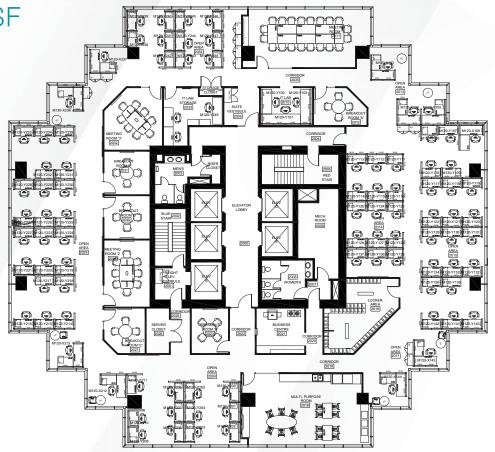

# 5<sup>TH</sup> FLOOR - 10,947 SF

## **FEATURES**

- Full floor opportunity
- 3 small & 2 medium meeting rooms
- Staff breakroom/coffee room
- 2 Privacy Bays
- 1 large meeting room
- Open space with ±119 workstations