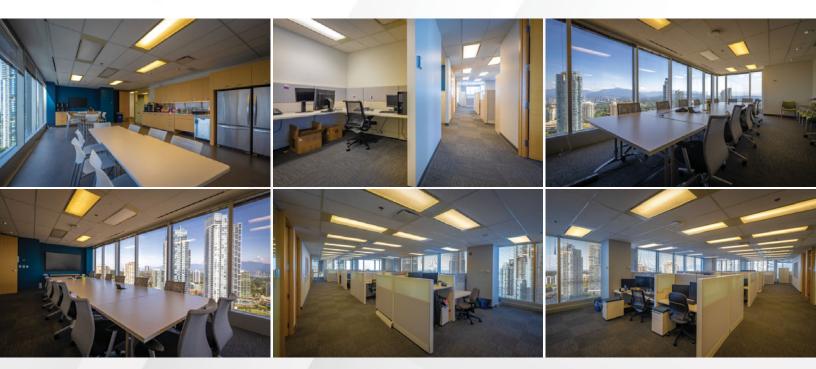

# 5<sup>TH</sup> FLOOR - 10,947 SF

## **FEATURES**

- Full floor opportunity
- 3 small & 2 medium meeting rooms
- Staff breakroom/coffee room
- 2 Privacy Bays
- 1 large meeting room
- Open space with ±119 workstations