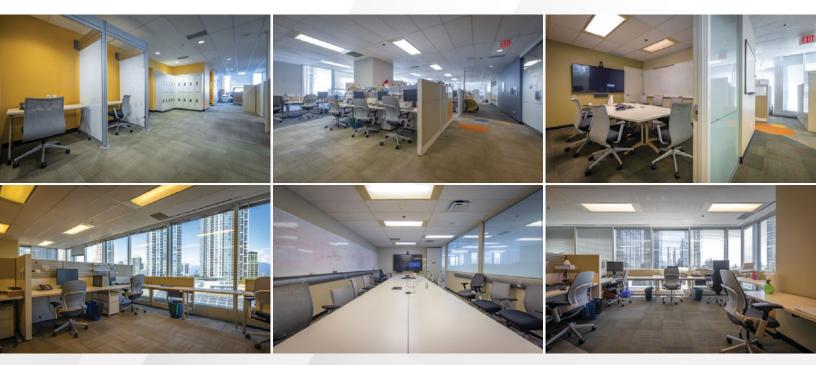

## 20<sup>TH</sup> FLOOR - 10,978 SF

## **FEATURES**

- Full floor opportunity
- Excellent 360 degree views
- Open area with 91 workstations
- 1 large, 2 medium & 5 small meeting rooms
- Locker area
- Kitchen/lunchroom
- Business Centre, IT lab/storage
- Recently improved