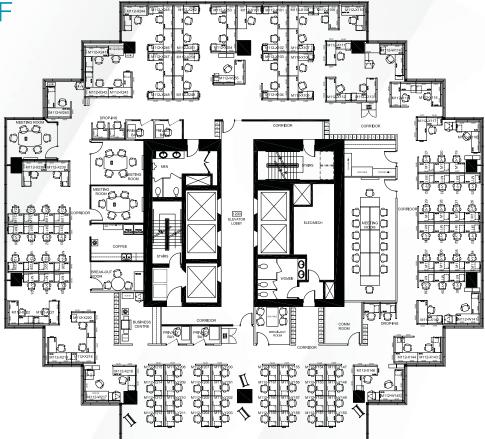

# 4<sup>TH</sup> FLOOR - 10,147 SF

## **FEATURES**

- Full floor opportunity
- 1 large meeting/training room
- 4 small & 2 medium meeting rooms
- Open space with ±80 workstations
- Kitchen/lunchroom

NET ASKING RATE Contact Listing Agents for details