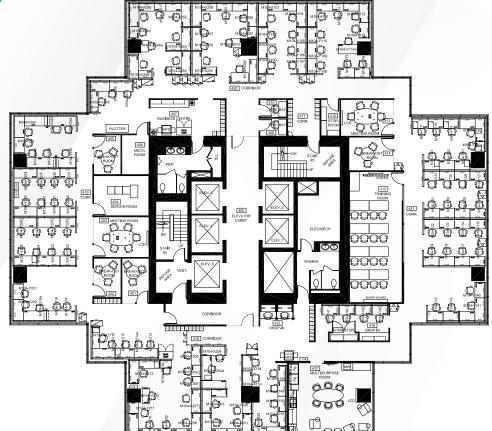

# 4<sup>TH</sup> FLOOR - 10,147 SF

## **FEATURES**

- Full floor opportunity
- 1 large meeting/training room
- 4 small & 2 medium meeting rooms
- Open space with ±80 workstations
- Kitchen/lunchroom

NET ASKING RATE Contact Listing Agents for details