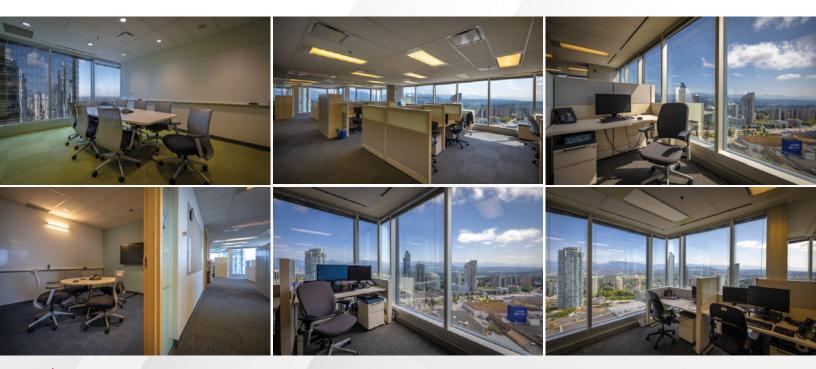

## SUITE 2220 - 5,489 SF

#### **FEATURES**

- Excellent 360 degree views
- Open area with 43 workstations
- Kitchen/lunchroom
- 1 large and 3 medium meeting rooms
- 1 Privacy Bay
- Universal Washroom & Comfort Room
- 1 Business Centre
- Recently improved