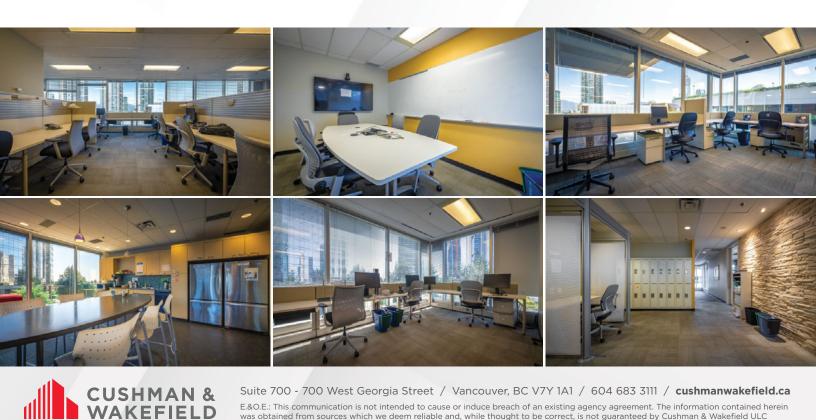

# 4<sup>TH</sup> FLOOR - 10,147 SF

## **FEATURES**

- Full floor opportunity
- 1 large meeting/training room
- 4 small & 2 medium meeting rooms
- Open space with ±80 workstations
- Kitchen/lunchroom

NET ASKING RATE Contact Listing Agents for details